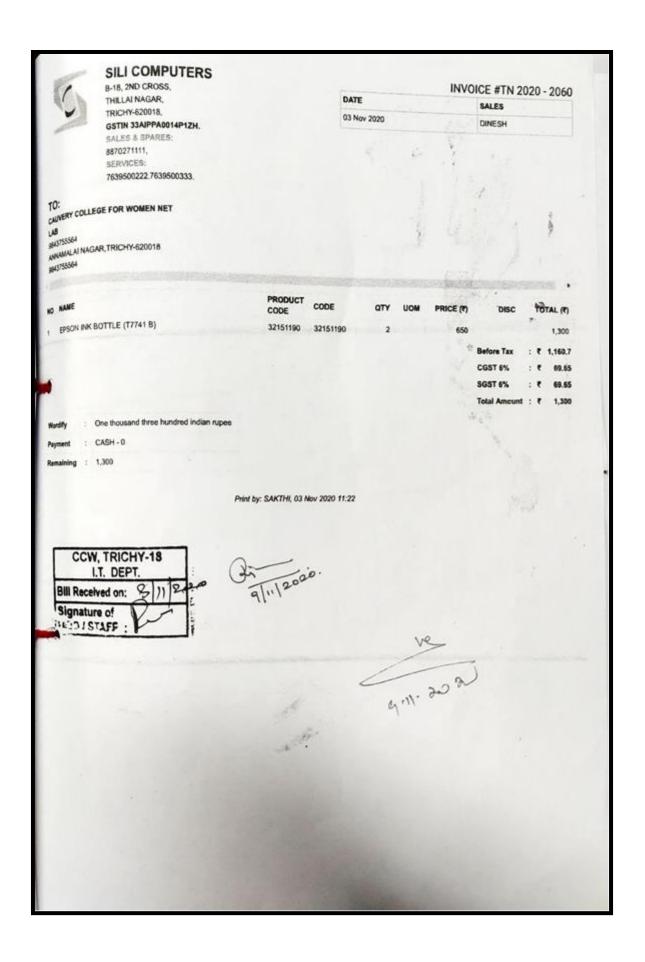

## LABORATORY EQUIPMENT SERVICE BILLS

#### DEPARTMENT OF COMPUTER SCIENCE

| 100  | andre Infotoch Columbiana                                                                                |                         | 1                | Invoice No.           |                          | Date   | ed               |                    |  |
|------|----------------------------------------------------------------------------------------------------------|-------------------------|------------------|-----------------------|--------------------------|--------|------------------|--------------------|--|
| F    | enuine Infotech Solutions<br>at B- Lavanya Ashwam                                                        |                         |                  | 84                    |                          |        | Jun-23           | f Payment          |  |
|      | o.162 9th Cross Ponnagar<br>Ichy - 620 001                                                               |                         |                  | Delivery Note         |                          | MOC    | se/i erms o      | r P ayment         |  |
| G    | STIN/UIN: 33AAFFG1985M1Z3<br>ate Name: Tamil Nadu, Code: 33                                              |                         |                  | Reference No. & Date. |                          |        | Other References |                    |  |
| E    | Mail: info@genuineinfotech.net, ph:2483733                                                               | 3                       | -                | Buyer's Order No.     |                          |        | Dated            |                    |  |
|      | yer (Bill to) HE PRINCIPAL                                                                               |                         |                  | Dispatch Doc          | No                       | Date   | ivery Note       | Date               |  |
| C    | AUVERY COLLEGE FOR WOMEN,<br>NAMALAI NAGAR, TRICHIRAPPALLI -18                                           |                         |                  | Displaten Doc         | NO.                      | Des    | wery rvote       | Date               |  |
| S    | ate Name : Tamil Nadu, Code : 33                                                                         |                         |                  | Dispatched the        | rough                    | Des    | stination        |                    |  |
| P    | ace of Supply : Tamil Nadu                                                                               |                         |                  | Terms of Deliv        | ery                      | 1      | 2                |                    |  |
|      |                                                                                                          |                         |                  |                       | h                        | 1      | 02/              |                    |  |
|      |                                                                                                          |                         |                  |                       | 10%                      | 18     | 123              |                    |  |
|      |                                                                                                          |                         |                  |                       | 2                        | 1      |                  |                    |  |
| S    | Description of Goods                                                                                     | HSN/SAC                 | Quantity         | Rate                  | Rate                     | per    | Disc. %          | Amount             |  |
| No.  |                                                                                                          | ,                       |                  | (Incl. of Tax)        |                          |        |                  |                    |  |
| 1    | ADATA 256GB SSD<br>M.2 Nyme                                                                              |                         | 64 No            | 2.065.00              | 1,750.00                 | Nos    |                  | 1,12,000.00        |  |
|      | m.z Wille                                                                                                |                         | //               |                       |                          |        |                  |                    |  |
|      | OUTPUT CGST 9%                                                                                           |                         | 4                |                       |                          | %      |                  | 10,080.00          |  |
|      | OUTPUT SGST 9%                                                                                           |                         |                  |                       | 9                        | %      |                  | 10,080.00          |  |
|      |                                                                                                          |                         |                  |                       |                          |        |                  |                    |  |
|      |                                                                                                          |                         |                  | 1                     |                          |        | -                |                    |  |
| H    |                                                                                                          |                         |                  |                       |                          |        |                  |                    |  |
|      |                                                                                                          |                         |                  |                       |                          |        |                  |                    |  |
|      |                                                                                                          |                         |                  |                       |                          |        |                  |                    |  |
|      |                                                                                                          |                         |                  |                       |                          |        |                  |                    |  |
|      |                                                                                                          |                         |                  | 12:16                 |                          |        |                  |                    |  |
|      |                                                                                                          |                         |                  |                       |                          | 13     |                  |                    |  |
|      |                                                                                                          |                         |                  |                       |                          |        |                  |                    |  |
|      |                                                                                                          |                         |                  |                       |                          |        |                  |                    |  |
|      | Total mount Chargeable (in words)                                                                        |                         | 64 No            | s                     |                          |        | 7                | 1,32,160.0         |  |
| 1    | NR One Lakh Thirty Two Thousand One H                                                                    | lundred                 | Sixty Only       | y                     |                          |        |                  |                    |  |
|      | HSN/SAC                                                                                                  |                         | Taxable<br>Value | Central 1             | ax<br>nount R            |        |                  | Total<br>Tax-Amoun |  |
| t    |                                                                                                          |                         | 1,12,000.00      | 9% 10                 | 080.00                   | 9%     | 10,080.00        |                    |  |
|      | ax Amount (in words) : INR Twenty Thousand                                                               |                         |                  |                       |                          |        | 7                |                    |  |
|      |                                                                                                          | Jire Hu                 | Out WIA          |                       |                          |        |                  |                    |  |
|      | Sp. P. 146/2023.                                                                                         |                         |                  |                       |                          |        |                  |                    |  |
| N    | 2 16/20                                                                                                  |                         |                  |                       |                          |        |                  |                    |  |
| 2/0  | 199 Kill 202                                                                                             |                         | Como             | any's Bank De         | tails                    |        |                  |                    |  |
| - 21 | eclaration                                                                                               |                         | A/c Ho           | ider's Name:          | Genuine In<br>Karur Vysy | fotech | h Solution       | 5                  |  |
|      | Ve declare that this invoice shows the actual pric<br>cods described and that all particulars are true a | e of the<br>and correct | t. A/c No        | 0. :                  | 126213500                | 00019  | 55               | 62                 |  |
|      | customer's Seal and Signature                                                                            |                         | Branci           | & IFS Code:           | IniHainage               | for G  | engine Info      | tech Solution      |  |
|      |                                                                                                          |                         |                  |                       |                          |        | ( AD             | otecs              |  |
|      | 23.6. 23 This                                                                                            |                         | -                |                       |                          |        | 200              | orised Signate     |  |
|      | 2.3 This                                                                                                 | is a Comp               | outer General    | ed Invoice            |                          |        | 151,             | J.5.               |  |
|      |                                                                                                          |                         |                  |                       |                          |        | 100              | 131                |  |
|      | 22.0                                                                                                     |                         |                  |                       |                          |        | 10               | 4 4/               |  |