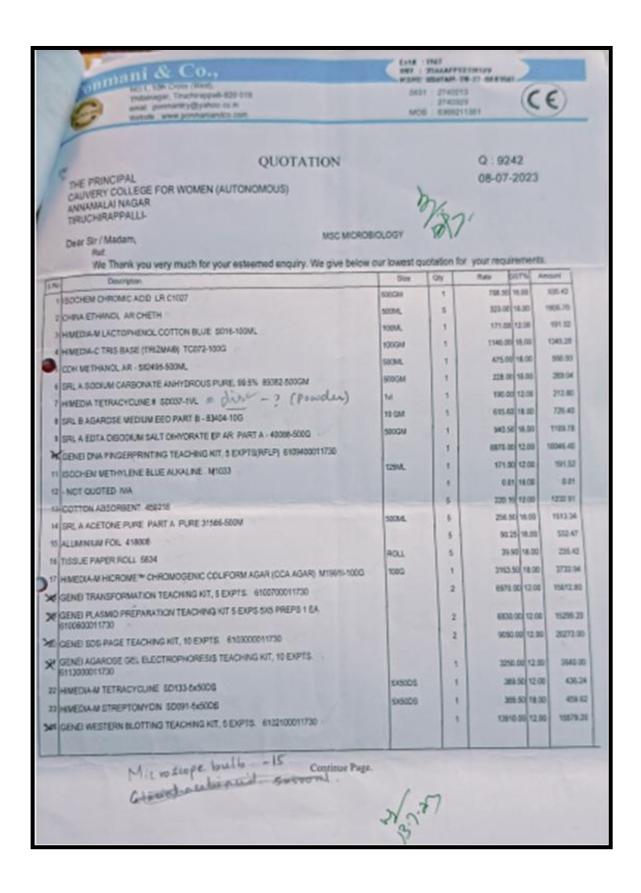

| 500GM          | 1                    | 503.50 18.00          | 594     |
| 24 SPL A Sodium Beraculas pusa, 99% 95171-500G [ 0 0 9                                                                                                                                                              | 900GM          | 1                    | 418.00 18.00          | 490     |



NAAC Accreditation III Cycle : A Grade (CGPA 3.41 out of 4) Tiruchirappalli - 620018, Tamil Nadu, India

**NAAC - Cycle IV SSR** 

#### **CRITERION IV**





NAAC Accreditation III Cycle : A Grade (CGPA 3.41 out of 4) Tiruchirappalli - 620018, Tamil Nadu, India

**NAAC - Cycle IV SSR** 

**CRITERION IV** 





NAAC Accreditation III Cycle : A Grade (CGPA 3.41 out of 4) Tiruchirappalli - 620018, Tamil Nadu, India

**NAAC - Cycle IV SSR** 

**CRITERION IV** 





NAAC Accreditation III Cycle : A Grade (CGPA 3.41 out of 4) Tiruchirappalli - 620018, Tamil Nadu, India

**NAAC - Cycle IV SSR** 

#### **CRITERION IV**





NAAC Accreditation III Cycle : A Grade (CGPA 3.41 out of 4) Tiruchirappalli - 620018, Tamil Nadu, India

NAAC - Cycle IV SSR

**CRITERION IV** 





NAAC Accreditation III Cycle : A Grade (CGPA 3.41 out of 4) Tiruchirappalli - 620018, Tamil Nadu, India

**NAAC - Cycle IV SSR** 

**CRITERION IV** 





NAAC Accreditation III Cycle : A Grade (CGPA 3.41 out of 4) Tiruchirappalli - 620018, Tamil Nadu, India

**NAAC - Cycle IV SSR** 

#### **CRITERION IV**







NAAC Accreditation II