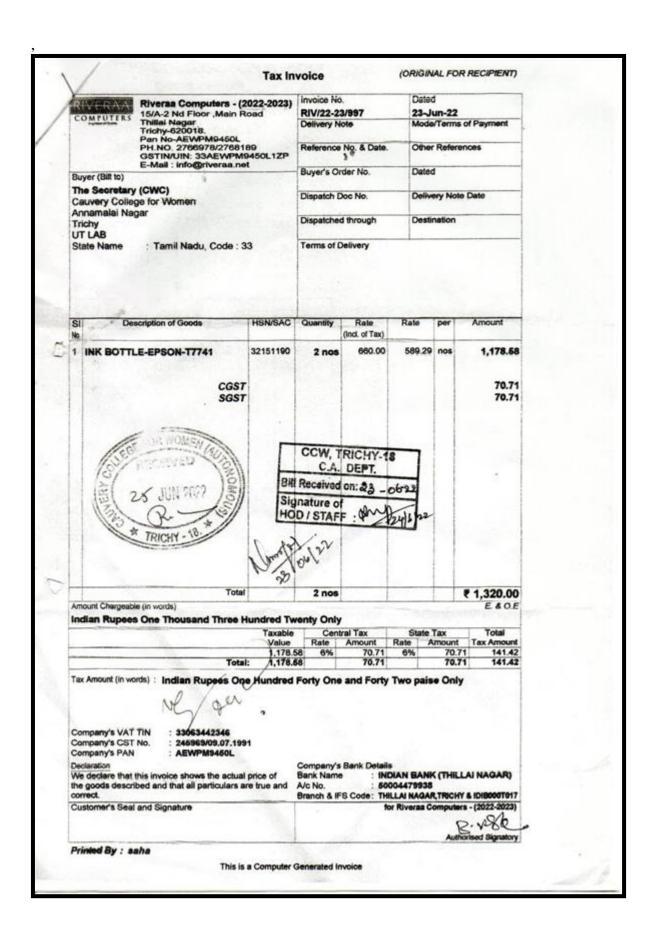

-2022   | 176                | LENOVO THINKCENTER NEO 50 DESKTOP 8GB RAM DDRA4 RAM 1TB SATA,KEY BOARD,MOUSE,19 LED MONITOR                          | 3           | 103200<br>9288<br>9288 | 1,21,776                |
| 7    | 21-09-2022   | 179                | INTEL CORE<br>I3(8100)PROCESSOR                                                                                      | 1           | 6355<br>572<br>572     | 7,500                   |
|      |              | TO                 | TAL AMOUNT                                                                                                           |             |                        | 3,47,781                |

Email: principal@cauverycollege.ac.in, cauverycollege\_try@rediffmail.com



**NAAC - Cycle IV SSR** 

#### **CRITERION IV**





NAAC Accreditation III Cycle : A Grade (CGPA 3.41 out of 4) Tiruchirappalli - 620018, Tamil Nadu, India

**NAAC - Cycle IV SSR** 

**CRITERION IV** 

| Κİ                                                                                 | VERAA Riveraa Computers - (                                                                                                                                                                                                    | Invoice No                           | Dated                           | ug-22                                   |                                                      |                          |