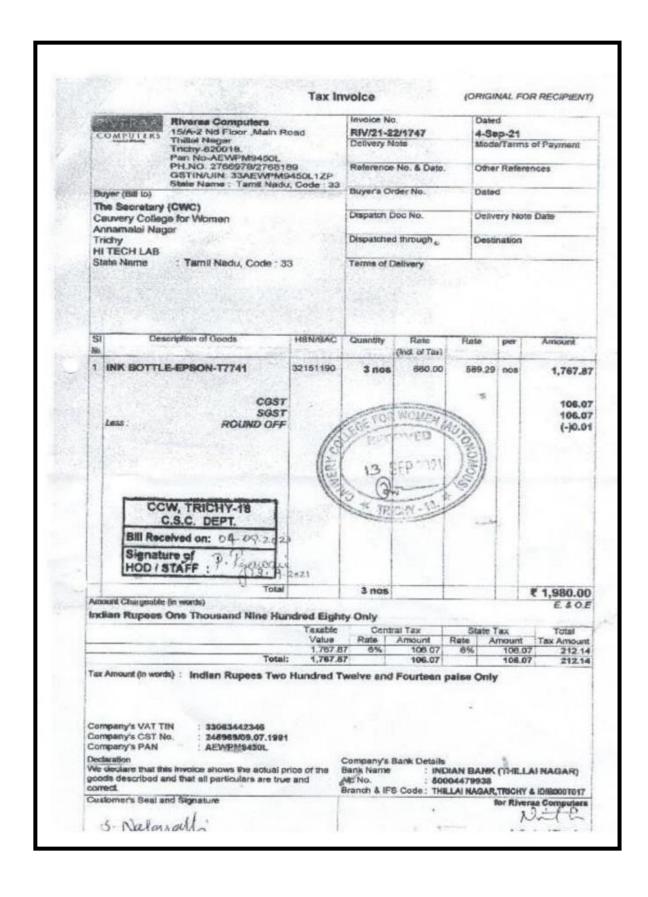

### LABORATORY EQUIPMENT SERVICE BILLS

## **Key Indicator - 4.4 Maintenance of Campus Infrastructure**

4.4.2 There are established systems and procedures for maintaining and utilizing physical and academic support facilities – classrooms, laboratory, library, sports complex, computers, classrooms etc.

**Laboratory Equipment Service Bills** 

|           | YEAR       |
|-----------|------------|
| 2023-2024 | CLICK HERE |
| 2022-2023 | CLICK HERE |
| 2021-2022 | CLICK HERE |
| 2020-2021 | CLICK HERE |
| 2019-2020 | CLICK HERE |