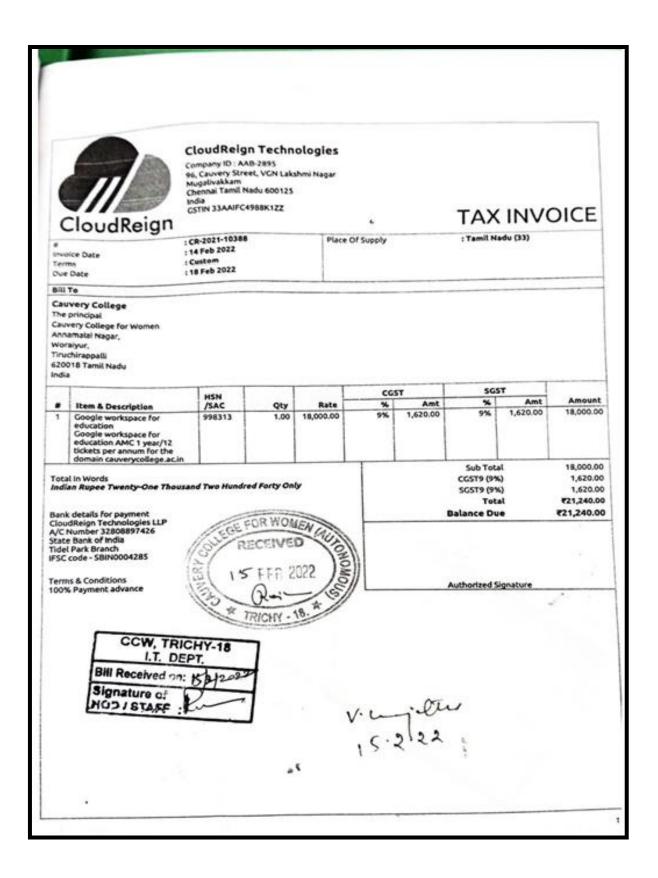

### LABORATORY EQUIPMENT SERVICE BILLS

## **Key Indicator - 4.4 Maintenance of Campus Infrastructure**

4.4.2 There are established systems and procedures for maintaining and utilizing physical and academic support facilities – classrooms, laboratory, library, sports complex, computers, classrooms etc.

**Laboratory Equipment Service Bills** 

|           | YEAR       |
|-----------|------------|
| 2023-2024 | CLICK HERE |
| 2022-2023 | CLICK HERE |
| 2021-2022 | CLICK HERE |
| 2020-2021 | CLICK HERE |
| 2019-2020 | CLICK HERE |