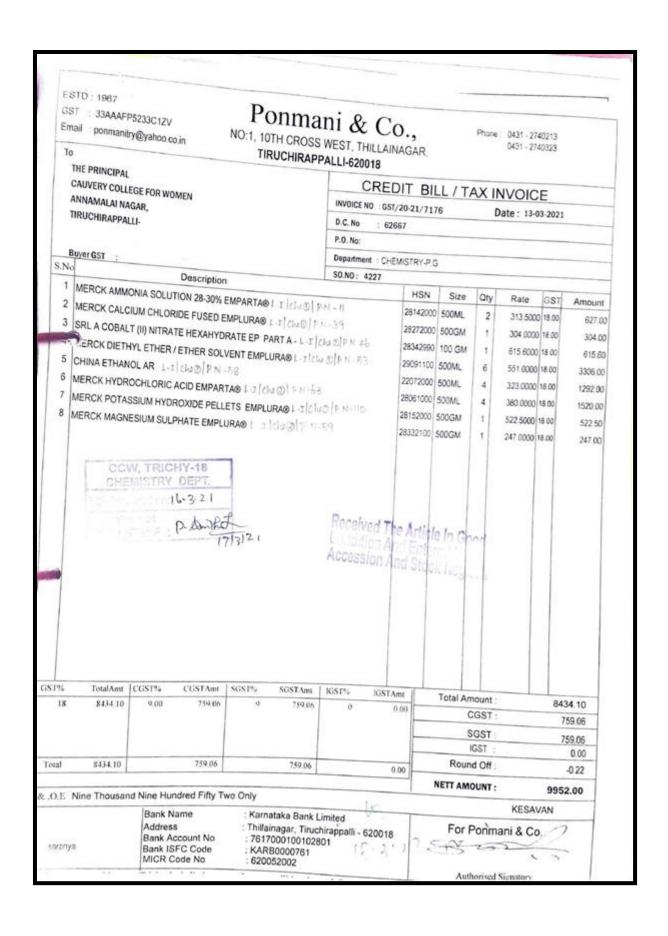

#### PG DEPARTMENT OF CHEMISTRY

NAAC Accreditation III Cycle : A Grade (CGPA 3.41 out of 4) Tiruchirappalli - 620018, Tamil Nadu, India

NAAC - Cycle IV SSR