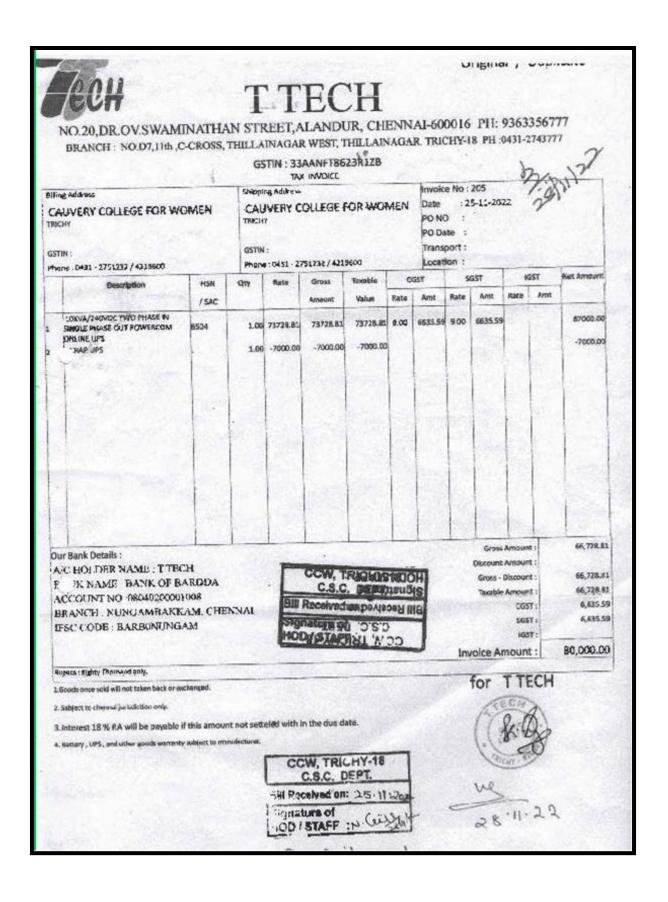

|  |





**NAAC - Cycle IV SSR** 

**CRITERION IV** 





NAAC Accreditation III Cycle : A Grade (CGPA 3.41 out of 4) Tiruchirappalli - 620018, Tamil Nadu, India

**NAAC - Cycle IV SSR** 

#### **CRITERION IV**

| R                                   | IVERAA I                                                                                                | Riveraa Computers - (2                                                                                               | 2022-2023)    | Invoice N                         | lo.                                               | Date                  | d            | •                            |
|-------------------------------------|---------------------------------------------------------------------------------------------------------|----------------------------------------------------------