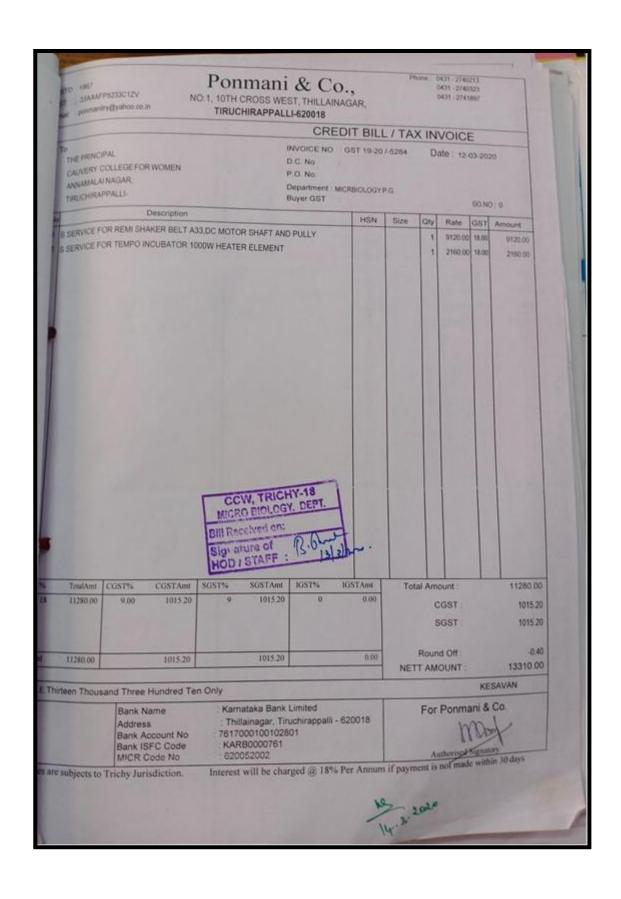

### LABORATORY EQUIPMENT SERVICE BILLS

## **Key Indicator - 4.4 Maintenance of Campus Infrastructure**

4.4.2 There are established systems and procedures for maintaining and utilizing physical and academic support facilities – classrooms, laboratory, library, sports complex, computers, classrooms etc.

**Laboratory Equipment Service Bills** 

|           | YEAR       |
|-----------|------------|
| 2023-2024 | CLICK HERE |
| 2022-2023 | CLICK HERE |
| 2021-2022 | CLICK HERE |
| 2020-2021 | CLICK HERE |
| 2019-2020 | CLICK HERE |