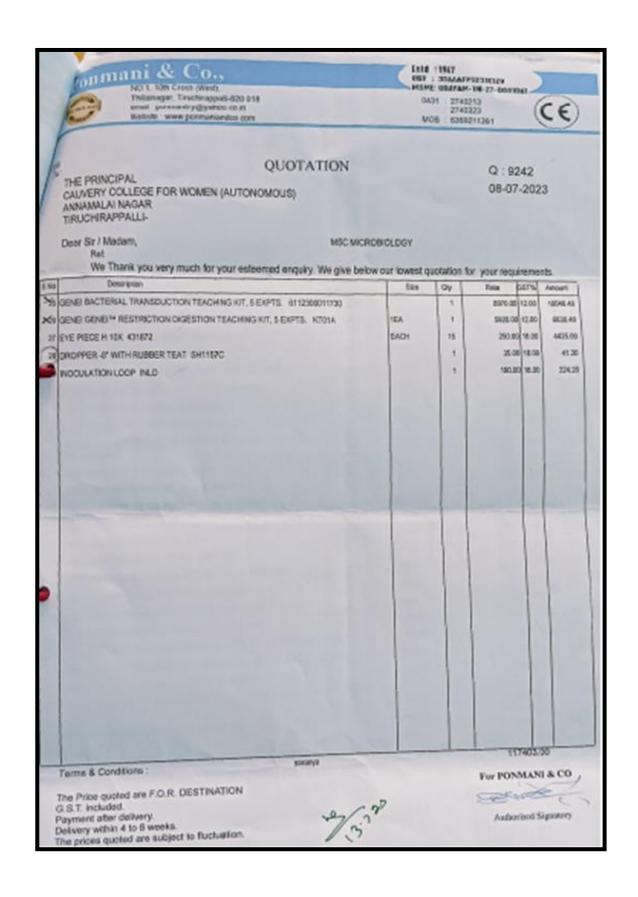

| 1                    | 599.00 18.00          | 695.    |
| 22 SRL A SILICA DEL 5-8 MESH BLUE (SELF INDICATING) (COARSE) PART A - 85148-<br>5000                                                                                                                                | 500GM          | 1                    | 503.50 18.00          | 594     |
| 24 SPL A Sodium Beraculas pusa, 99% 95171-500G [ 0 0 9                                                                                                                                                              | 900GM          | 1                    | 418.00 18.00          | 490     |



NAAC Accreditation III Cycle : A Grade (CGPA 3.41 out of 4) Tiruchirappalli - 620018, Tamil Nadu, India

**NAAC - Cycle IV SSR** 

#### **CRITERION IV**





NAAC Accreditation III Cycle : A Grade (CGPA 3.41 out of 4) Tiruchirappalli - 620018, Tamil Nadu, India

**NAAC - Cycle IV SSR** 

**CRITERION IV** 





NAAC Accreditation III Cycle : A Grade (CGPA 3.41 out of 4) Tiruchirappalli - 620018, Tamil Nadu, India

**NAAC - Cycle IV SSR** 

**CRITERION IV** 





NAAC Accreditation III Cycle : A Grade (CGPA 3.41 out of 4) Tiruchirappalli - 620018, Tamil Nadu, India

**NAAC - Cycle IV SSR** 

#### **CRITERION IV**





NAAC Accreditation III Cycle : A Grade (CGPA 3.41 out of 4) Tiruchirappalli - 620018, Tamil Nadu, India

NAAC - Cycle IV SSR

**CRITERION IV** 





NAAC Accreditation III Cycle : A Grade (CGPA 3.41 out of 4) Tiruchirappalli - 620018, Tamil Nadu, India

**NAAC - Cycle IV SSR** 

**CRITERION IV** 





NAAC Accreditation III Cycl