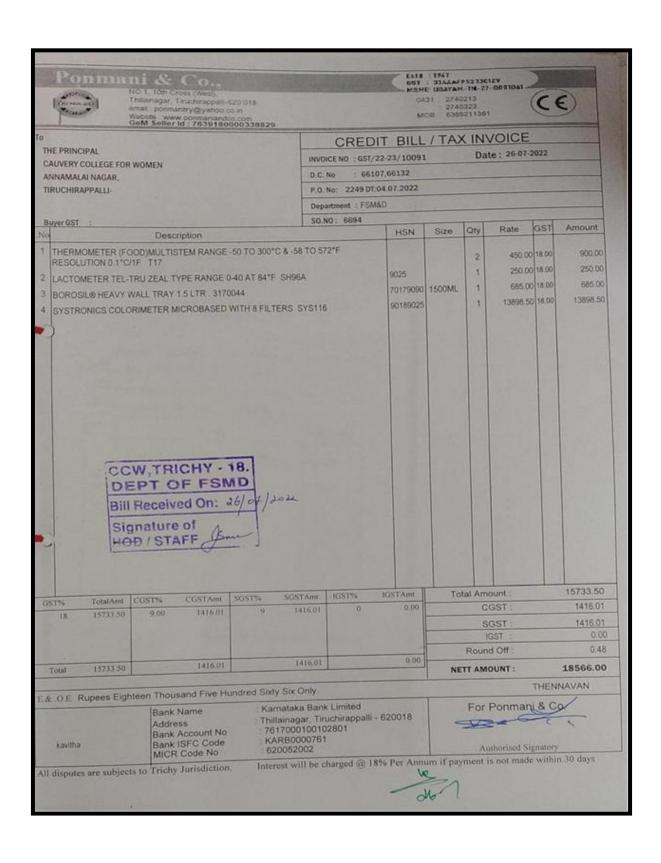

### LABORATORY EQUIPMENT SERVICE BILLS

## **Key Indicator - 4.4 Maintenance of Campus Infrastructure**

4.4.2 There are established systems and procedures for maintaining and utilizing physical and academic support facilities – classrooms, laboratory, library, sports complex, computers, classrooms etc.

**Laboratory Equipment Service Bills** 

|           | YEAR       |
|-----------|------------|
| 2023-2024 | CLICK HERE |
| 2022-2023 | CLICK HERE |
| 2021-2022 | CLICK HERE |
| 2020-2021 | CLICK HERE |
| 2019-2020 | CLICK HERE |