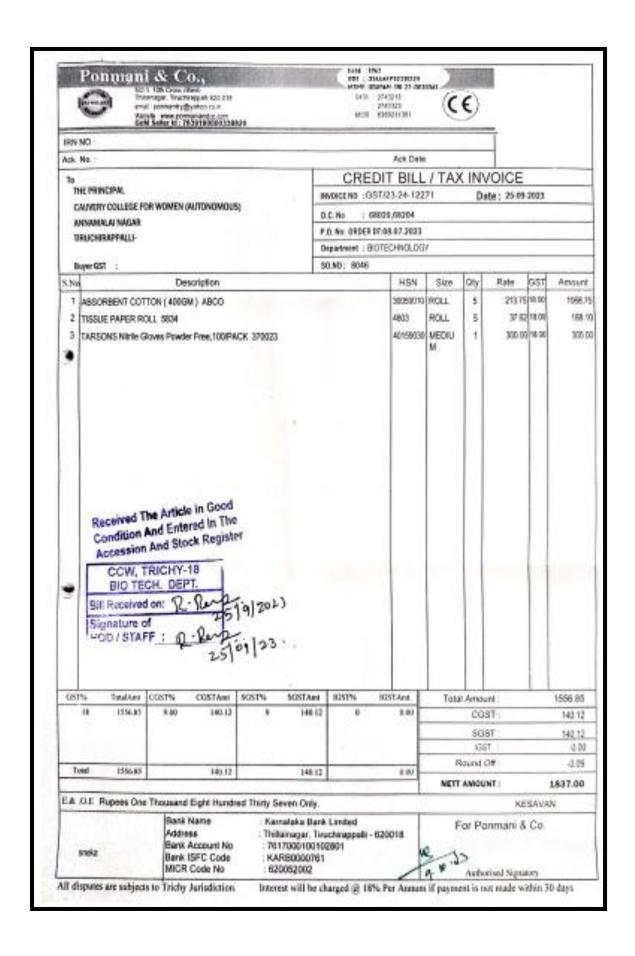

LABORATORY EQUIPMENT SERVICE BILLS

#### DEPARTMENT OF BIOTECHNOLOGY





NAAC Accreditation III Cycle : A Grade (CGPA 3.41 out of 4) Tiruchirappalli - 620018, Tamil Nadu, India

NAAC - Cycle IV SSR

**CRITERION IV** 





NAAC Accreditation III Cycle : A Grade (CGPA 3.41 out of 4) Tiruchirappalli - 620018, Tamil Nadu, India

**NAAC - Cycle IV SSR** 

**CRITERION IV** 

## LABORATORY EQUIPMENT SERVICE BILLS



Email: principal@cauverycollege.ac.in, cauverycollege\_try@rediffmail.com



NAAC Accreditation III Cycle : A Grade (CGPA 3.41 out of 4) Tiruchirappalli - 620018, Tamil Nadu, India

**NAAC - Cycle IV SSR** 

**CRITERION IV** 





NAAC Accreditation III Cycle : A Grade (CGPA 3.41 out of 4) Tiruchirappalli - 620018, Tamil Nadu, India

**NAAC - Cycle IV SSR** 

#### **CRITERION IV**





NAAC Accreditation III Cycle : A Grade (CGPA 3.41 out of 4) Tiruchirappalli - 620018, Tamil Nadu, India

**NAAC - Cycle IV SSR** 

**CRITERION IV** 

# LABORATORY EQUIPMENT SERVICE BILLS

| frivoid   | e No. 78                                                        | 357                                                               | SSTIN: 33AHNPV4497Q2Z3 |