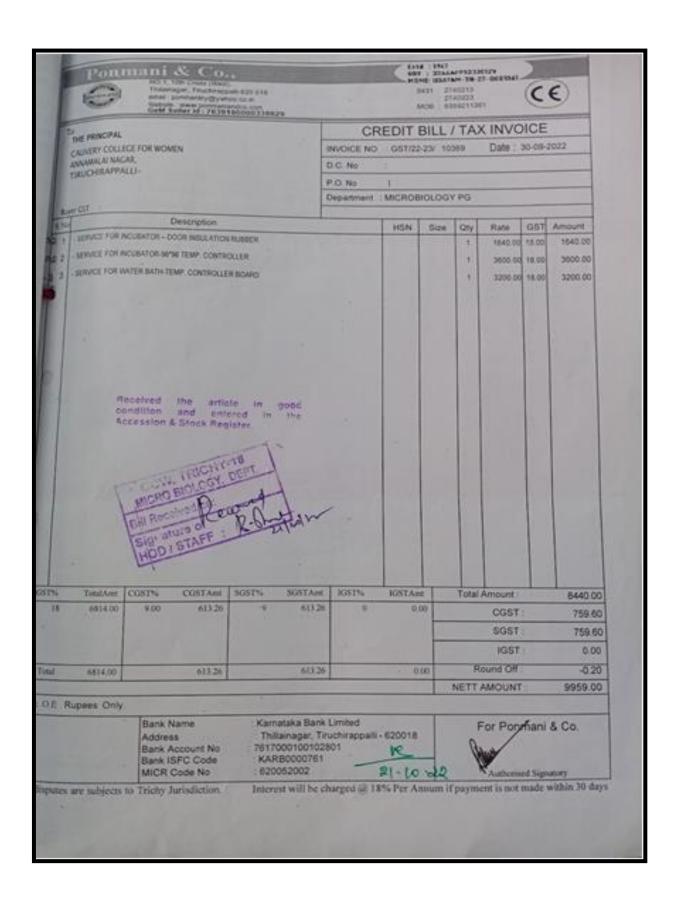

### LABORATORY EQUIPMENT SERVICE BILLS

## **Key Indicator - 4.4 Maintenance of Campus Infrastructure**

4.4.2 There are established systems and procedures for maintaining and utilizing physical and academic support facilities – classrooms, laboratory, library, sports complex, computers, classrooms etc.

**Laboratory Equipment Service Bills** 

|           | YEAR       |
|-----------|------------|
| 2023-2024 | CLICK HERE |
| 2022-2023 | CLICK HERE |
| 2021-2022 | CLICK HERE |
| 2020-2021 | CLICK HERE |
| 2019-2020 | CLICK HERE |