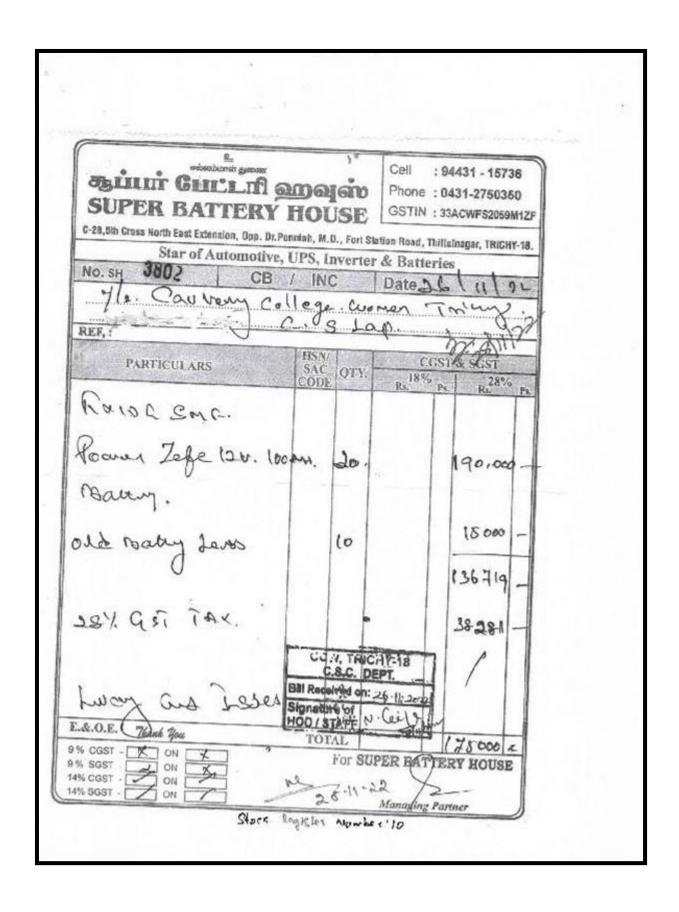

| 38000 2                         |       |



I Supposed to the supposed to

NAAC Accreditation III Cycle : A Grade (CGPA 3.41 out of 4) Tiruchirappalli - 620018, Tamil Nadu, India

**NAAC - Cycle IV SSR** 

**CRITERION IV** 





NAAC Accreditation III Cycle : A Grade (CGPA 3.41 out of 4) Tiruchirappalli - 620018, Tamil Nadu, India

**NAAC - Cycle IV SSR** 

#### **CRITERION IV**





NAAC Accreditation III Cycle : A Grade (CGPA 3.41 out of 4) Tiruchirappalli - 620018, Tamil Nadu, India

NAAC - Cycle IV SSR

#### **CRITERION IV**

| PIN / FID A A