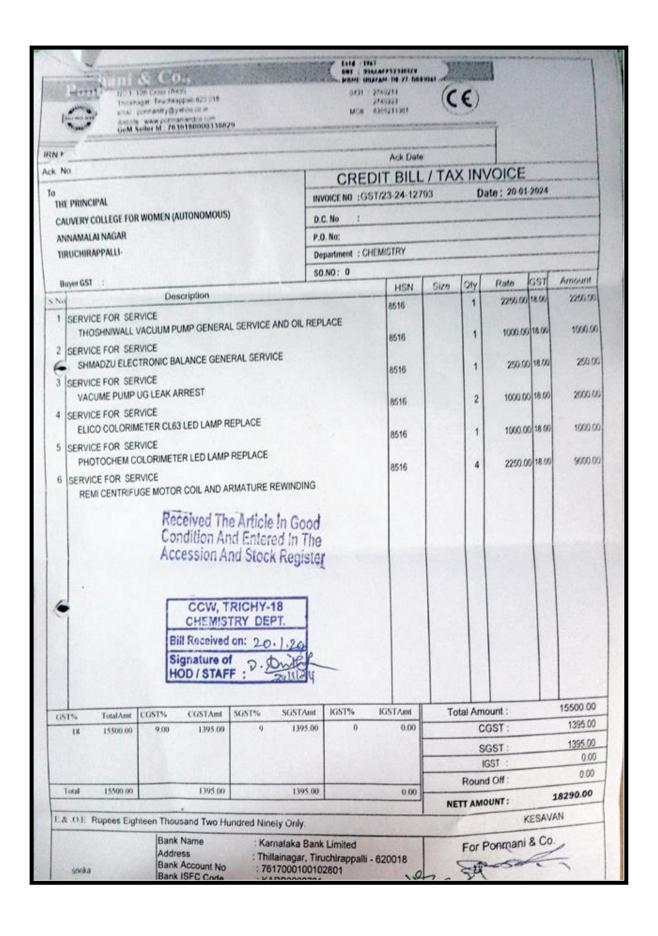

#### PG DEPARTMENT OF CHEMISTRY

NAAC Accreditation III Cycle : A Grade (CGPA 3.41 out of 4) Tiruchirappalli - 620018, Tamil Nadu, India

NAAC - Cycle IV SSR