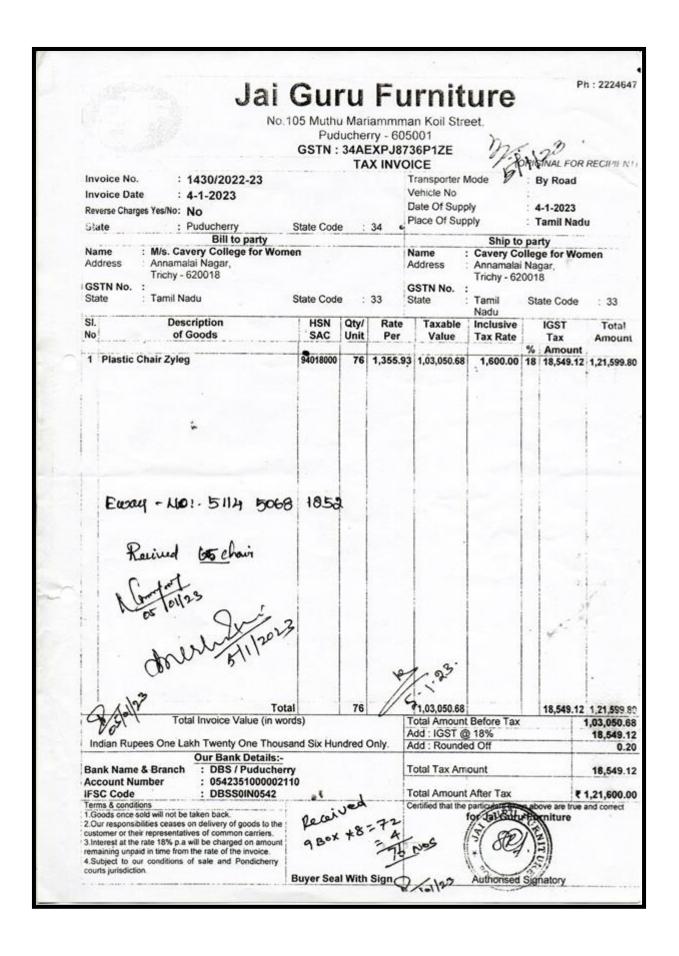

### LABORATORY EQUIPMENT SERVICE BILLS

## **Key Indicator - 4.4 Maintenance of Campus Infrastructure**

4.4.2 There are established systems and procedures for maintaining and utilizing physical and academic support facilities – classrooms, laboratory, library, sports complex, computers, classrooms etc.

**Laboratory Equipment Service Bills** 

|           | YEAR       |
|-----------|------------|
| 2023-2024 | CLICK HERE |
| 2022-2023 | CLICK HERE |
| 2021-2022 | CLICK HERE |
| 2020-2021 | CLICK HERE |
| 2019-2020 | CLICK HERE |