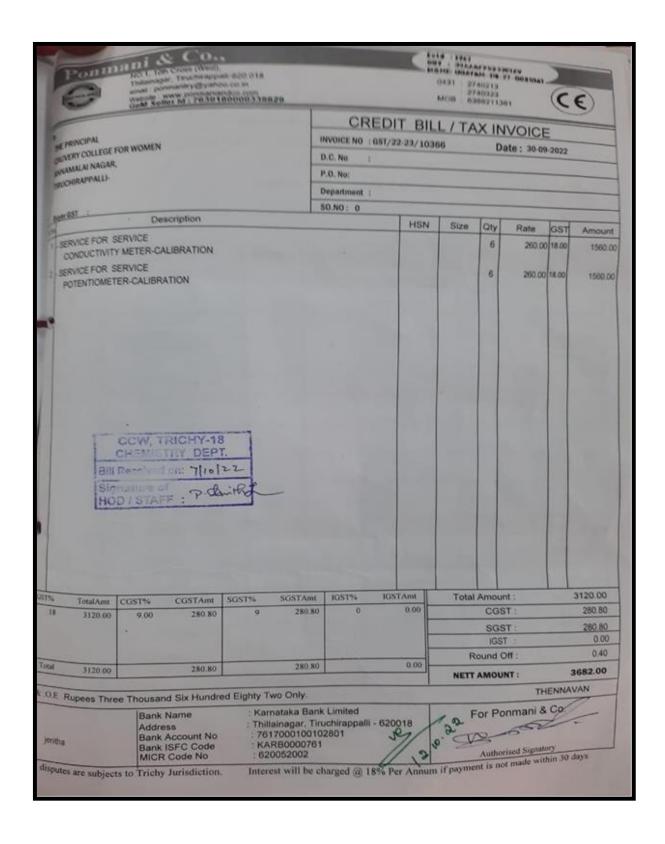

|
| 5    | 20.08.2022 | GST/22-  | Centrifuge   | III     | 1        | 7030.00   |
|      |            | 23/11066 | tube         |         |          |           |
| 6.   | 10.02.2023 | GST/22-  | Hydrothermal | Ι       | 1        | 6100.00   |
|      |            | 23/10979 | Autoclave    |         |          |           |
| 7    | 20.08.2023 | GST/22-  | Binocular    | Lab III | 1        | 19057/-   |
|      |            | 23/10192 | Microscope   |         |          |           |
|      |            |          | Superior-    |         |          |           |

Email: principal@cauverycollege.ac.in, cauverycollege\_try@rediffmail.com





NAAC Accreditation III Cycle : A Grade (CGPA 3.41 out of 4) Tiruchirappalli - 620018, Tamil Nadu, India

**NAAC - Cycle IV SSR** 

**CRITERION IV** 







NAAC Accreditation III Cycle : A Grade (CGPA 3.41 out of 4) Tiruchirappalli - 620018, Tamil Nadu, India

**NAAC - Cycle IV SSR** 

#### **CRITERION IV**





NAAC Accreditation III Cycle: A Grade (CGPA 3.41 out of 4) Tiruchirappalli - 620018, Tamil Nadu, India

**NAAC - Cycle IV SSR** 

**CRITERION IV** 





**NAAC - Cycle IV SSR** 

**CRITERION IV** 

# LABORATORY EQUIPMENT SERVICE BILLS

#### PG &RESEARCH DEPARTMENT OF COMPUTER SCIENCE

# PURCHASE OF EQUIPMENTS

| S.N<br>O | BILL<br>DA<br>T<br>E | COMPAN<br>YNAME                          | DETAILS                                                                    | BILL<br>NO         | QTY   | TOTAL<br>AMOUN<br>T(Rs) |
|----------|----------------------|------------------------------------------|-----------------------------------