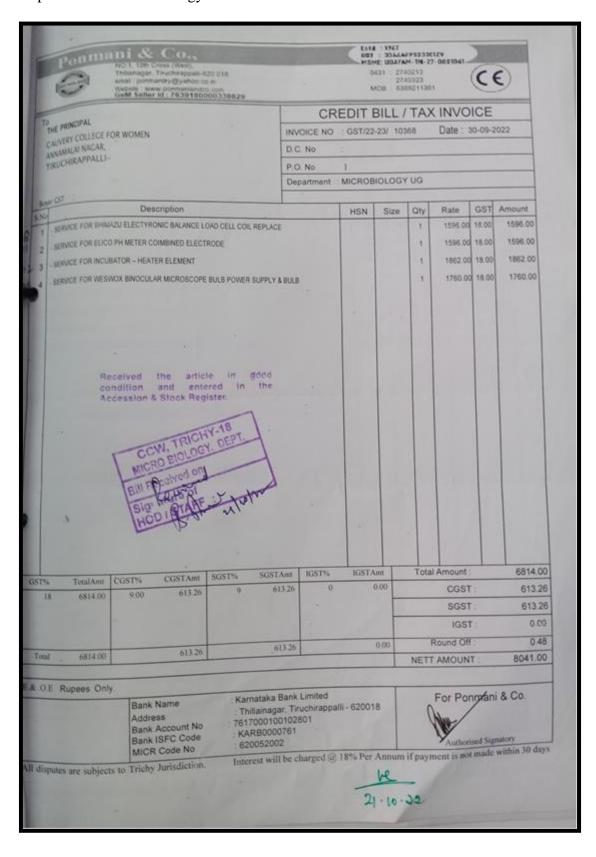

### LABORATORY EQUIPMENT SERVICE BILLS

## **Key Indicator - 4.4 Maintenance of Campus Infrastructure**

4.4.2 There are established systems and procedures for maintaining and utilizing physical and academic support facilities – classrooms, laboratory, library, sports complex, computers, classrooms etc.

**Laboratory Equipment Service Bills** 

|           | YEAR       |
|-----------|------------|
| 2023-2024 | CLICK HERE |
| 2022-2023 | CLICK HERE |
| 2021-2022 | CLICK HERE |
| 2020-2021 | CLICK HERE |
| 2019-2020 | CLICK HERE |