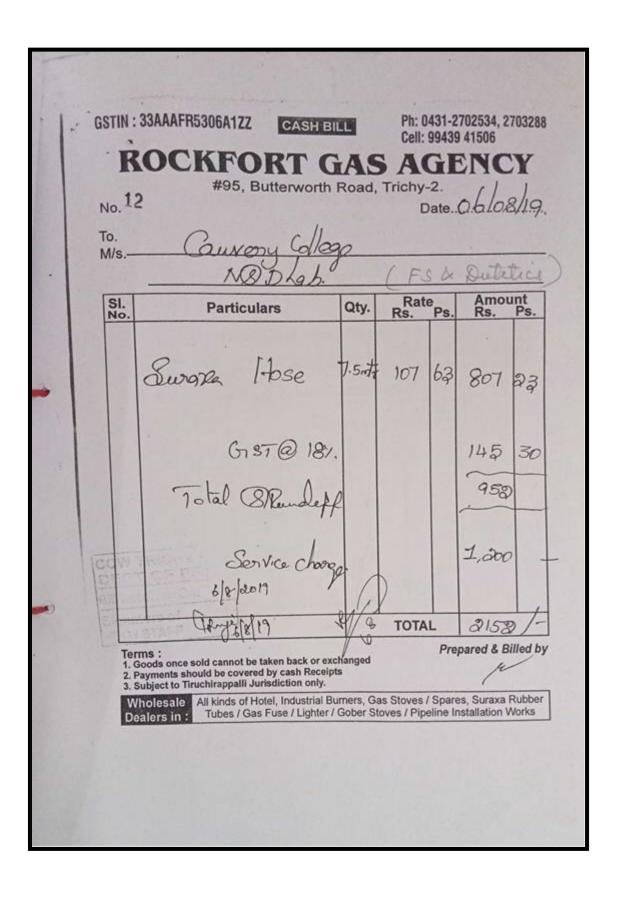

### LABORATORY EQUIPMENT SERVICE BILLS

## **Key Indicator - 4.4 Maintenance of Campus Infrastructure**

4.4.2 There are established systems and procedures for maintaining and utilizing physical and academic support facilities – classrooms, laboratory, library, sports complex, computers, classrooms etc.

**Laboratory Equipment Service Bills** 

|           | YEAR       |
|-----------|------------|
| 2023-2024 | CLICK HERE |
| 2022-2023 | CLICK HERE |
| 2021-2022 | CLICK HERE |
| 2020-2021 | CLICK HERE |
| 2019-2020 | CLICK HERE |