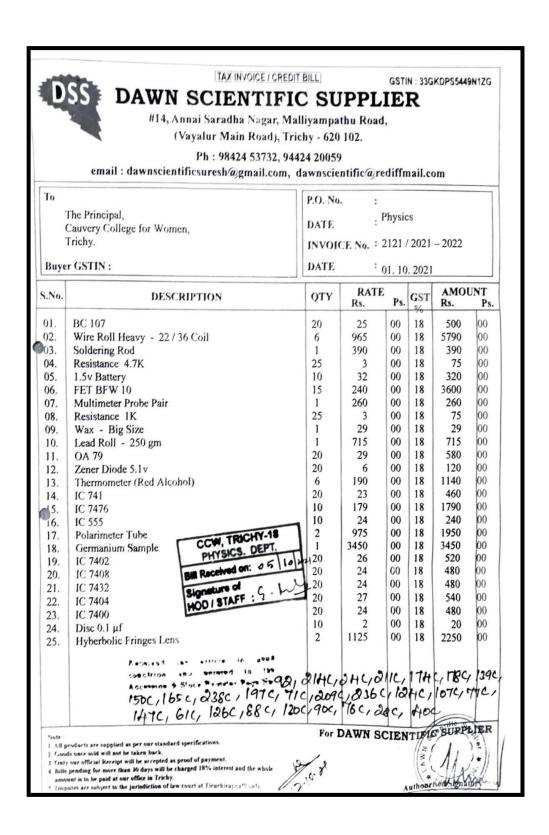

### LABORATORY EQUIPMENT SERVICE BILLS

## **Key Indicator - 4.4 Maintenance of Campus Infrastructure**

4.4.2 There are established systems and procedures for maintaining and utilizing physical and academic support facilities – classrooms, laboratory, library, sports complex, computers, classrooms etc.

**Laboratory Equipment Service Bills** 

|           | YEAR       |
|-----------|------------|
| 2023-2024 | CLICK HERE |
| 2022-2023 | CLICK HERE |
| 2021-2022 | CLICK HERE |
| 2020-2021 | CLICK HERE |
| 2019-2020 | CLICK HERE |