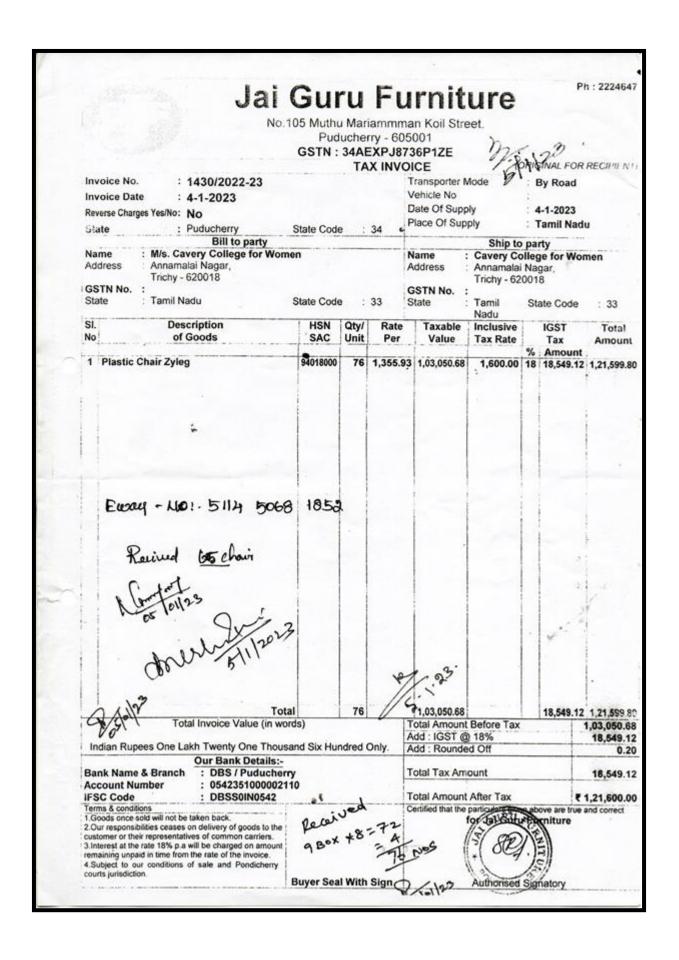

### LABORATORY EQUIPMENT SERVICE BILLS

## **Key Indicator - 4.4 Maintenance of Campus Infrastructure**

4.4.2 There are established systems and procedures for maintaining and utilizing physical and academic support facilities – classrooms, laboratory, library, sports complex, computers, classrooms etc.

**Laboratory Equipment Service Bills** 

|           | YEAR       |
|-----------|------------|
| 2023-2024 | CLICK HERE |
| 2022-2023 | CLICK HERE |
| 2021-2022 | CLICK HERE |
| 2020-2021 | CLICK HERE |
| 2019-2020 | CLICK HERE |