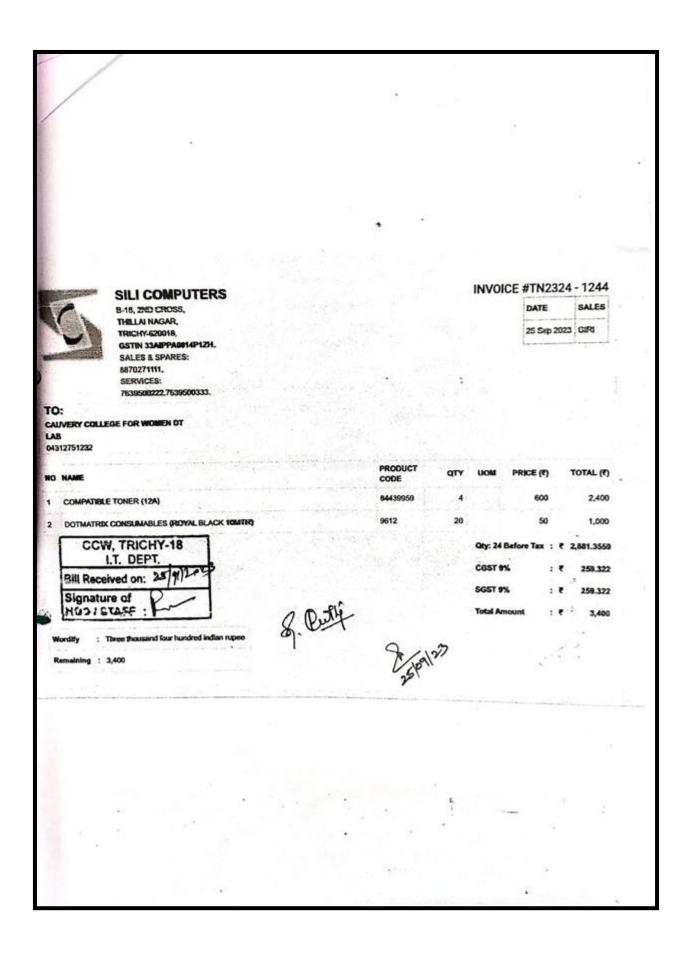

## LABORATORY EQUIPMENT SERVICE BILLS

#### DEPARTMENT OF COMPUTER SCIENCE

| 100  | andre Infotoch Columbiana                                                                                |                         | 1                | Invoice No.           |                          | Date   | ed               |                    |  |
|------|----------------------------------------------------------------------------------------------------------|-------------------------|------------------|-----------------------|--------------------------|--------|------------------|--------------------|--|
| F    | enuine Infotech Solutions<br>at B- Lavanya Ashwam                                                        |                         |                  | 84                    |                          |        | Jun-23           | f Payment          |  |
|      | o.162 9th Cross Ponnagar<br>Ichy - 620 001                                                               |                         |                  | Delivery Note         |                          | MOC    | se/i erms o      | r P ayment         |  |
| G    | STIN/UIN: 33AAFFG1985M1Z3<br>ate Name: Tamil Nadu, Code: 33                                              |                         |                  | Reference No. & Date. |                          |        | Other References |                    |  |
| E    | Mail: info@genuineinfotech.net, ph:2483733                                                               | 3                       | -                | Buyer's Order No.     |                          |        | Dated            |                    |  |
|      | yer (Bill to) HE PRINCIPAL                                                                               |                         |                  | Dispatch Doc          | No                       | Date   | ivery Note       | Date               |  |
| C    | AUVERY COLLEGE FOR WOMEN,<br>NAMALAI NAGAR, TRICHIRAPPALLI -18                                           |                         |                  | Displaten Doc         | NO.                      | Des    | wery rvote       | Date               |  |
| S    | ate Name : Tamil Nadu, Code : 33                                                                         |                         |                  | Dispatched the        | rough                    | Des    | stination        |                    |  |
| P    | ace of Supply : Tamil Nadu                                                                               |                         |                  | Terms of Deliv        | ery                      | 1      | 2                |                    |  |
|      |                                                                                                          |                         |                  |                       | h                        | 1      | 02/              |                    |  |
|      |                                                                                                          |                         |                  |                       | 10%                      | 18     | 123              |                    |  |
|      |                                                                                                          |                         |                  |                       | 2                        | 1      |                  |                    |  |
| S    | Description of Goods                                                                                     | HSN/SAC                 | Quantity         | Rate                  | Rate                     | per    | Disc. %          | Amount             |  |
| No.  |                                                                                                          | ,                       |                  | (Incl. of Tax)        |                          |        |                  |                    |  |
| 1    | ADATA 256GB SSD<br>M.2 Nyme                                                                              |                         | 64 No            | 2.065.00              | 1,750.00                 | Nos    |                  | 1,12,000.00        |  |
|      | m.z Wille                                                                                                |                         | //               |                       |                          |        |                  |                    |  |
|      | OUTPUT CGST 9%                                                                                           |                         | 4                |                       |                          | %      |                  | 10,080.00          |  |
|      | OUTPUT SGST 9%                                                                                           |                         |                  |                       | 9                        | %      |                  | 10,080.00          |  |
|      |                                                                                                          |                         |                  |                       |                          |        |                  |                    |  |
|      |                                                                                                          |                         |                  | 1                     |                          |        | -                |                    |  |
| H    |                                                                                                          |                         |                  |                       |                          |        |                  |                    |  |
|      |                                                                                                          |                         |                  |                       |                          |        |                  |                    |  |
|      |                                                                                                          |                         |                  |                       |                          |        |                  |                    |  |
|      |                                                                                                          |                         |                  |                       |                          |        |                  |                    |  |
|      |                                                                                                          |                         |                  | 12:16                 |                          |        |                  |                    |  |
|      |                                                                                                          |                         |                  |                       |                          | 13     |                  |                    |  |
|      |                                                                                                          |                         |                  |                       |                          |        |                  |                    |  |
|      |                                                                                                          |                         |                  |                       |                          |        |                  |                    |  |
|      | Total mount Chargeable (in words)                                                                        |                         | 64 No            | s                     |                          |        | 7                | 1,32,160.0         |  |
| 1    | NR One Lakh Thirty Two Thousand One H                                                                    | lundred                 | Sixty Only       | y                     |                          |        |                  |                    |  |
|      | HSN/SAC                                                                                                  |                         | Taxable<br>Value | Central 1             | ax<br>nount R            |        |                  | Total<br>Tax-Amoun |  |
| t    |                                                                                                          |                         | 1,12,000.00      | 9% 10                 | 080.00                   | 9%     | 10,080.00        |                    |  |
|      | ax Amount (in words) : INR Twenty Thousand                                                               |                         |                  |                       |                          |        | 7                |                    |  |
|      |                                                                                                          | Jire Hu                 | Out WIA          |                       |                          |        |                  |                    |  |
|      | Sp. P. 146/2023.                                                                                         |                         |                  |                       |                          |        |                  |                    |  |
| N    | 2 16/20                                                                                                  |                         |                  |                       |                          |        |                  |                    |  |
| 2/0  | 199 Kill 202                                                                                             |                         | Como             | any's Bank De         | tails                    |        |                  |                    |  |
| - 21 | eclaration                                                                                               |                         | A/c Ho           | ider's Name:          | Genuine In<br>Karur Vysy | fotech | h Solution       | 5                  |  |
|      | Ve declare that this invoice shows the actual pric<br>cods described and that all particulars are true a | e of the<br>and correct | t. A/c No        | 0. :                  | 126213500                | 00019  | 55               | 62                 |  |
|      | customer's Seal and Signature                                                                            |                         | Branci           | & IFS Code:           | IniHainage               | for G  | engine Info      | tech Solution      |  |
|      |                                                                                                          |                         |                  |                       |                          |        | ( AD             | otecs              |  |
|      | 23.6. 23 This                                                                                            |                         | -                |                       |                          |        | 200              | orised Signate     |  |
|      | 2.3 This                                                                                                 | is a Comp               | outer General    | ed Invoice            |                          |        | 151,             | J.5.               |  |
|      |                                                                                                          |                         |                  |                       |                          |        | 100              | 131                |  |
|      | 22.0                                                                                                     |                         |                  |                       |                          |        | 10               | 4 4/               |  |