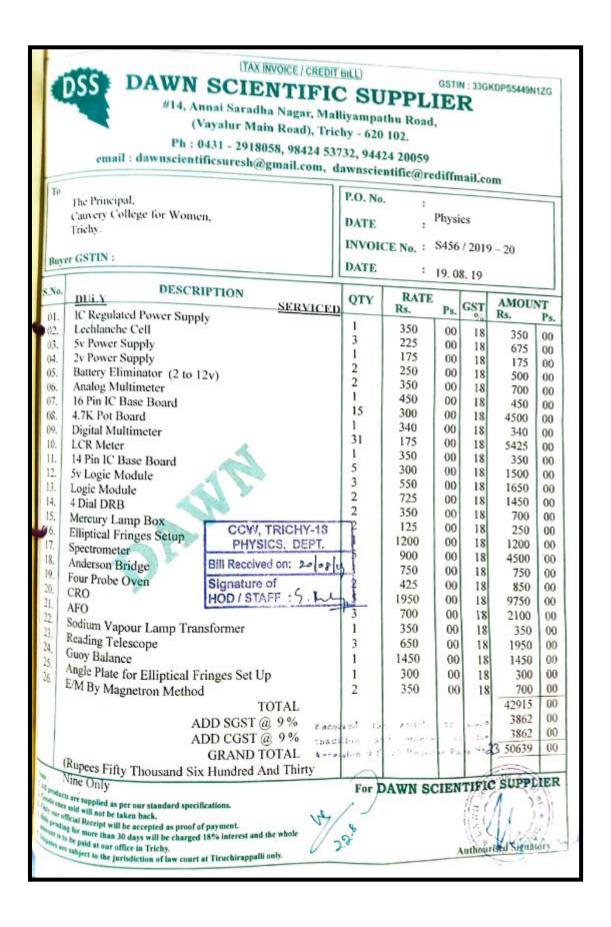

. Lab)  SUPER BATTERY HOUSE  B. NO. 346, B. Df. 28. 06. 2019 | 1             | 6   | 2    | 0   | 0           |  |
| TOTAL                                                                        | 1             |     | 2    |     |             |  |
| Date MANAGER                                                                 | ctioned       |     |      | o4  | .da<br>aly) |  |
| R. 8 water . Received the payment to                                         | y Chequ       | ie  |      |     |             |  |
| No                                                                           |               |     |      |     |             |  |



NAAC Accreditation III Cycle : A Grade (CGPA 3.41 out of 4) Tiruchirappalli - 620018, Tamil Nadu, India

**NAAC - Cycle IV SSR** 

**CRITERION IV** 





NAAC Accreditation III Cycle : A Grade (CGPA 3.41 out of 4) Tiruchirappalli - 620018, Tamil Nadu, India

NAAC - Cycle IV SSR

#### **CRITERION IV**





NAAC Accreditation III Cycle : A Grade (CGPA 3.41 out of 4) Tiruchirappalli - 620018, Tamil Nadu, India

NAAC - Cycle IV SSR

**CRITERION IV** 







NAAC Accreditation III Cycle : A Grade (CGPA 3.41 out of 4) Tiruchirappalli - 620018, Tamil Nadu, India

**NAAC - Cycle IV SSR** 

**CRITERION IV** 

| Billing Address                                                    |    | N: 33A/<br>TAX I<br>Shipping Add | NVOICE    |        |           |         |      | Invo | ice No                                                     | : 412           |      |      |                   |
|------------------------------------------------------------