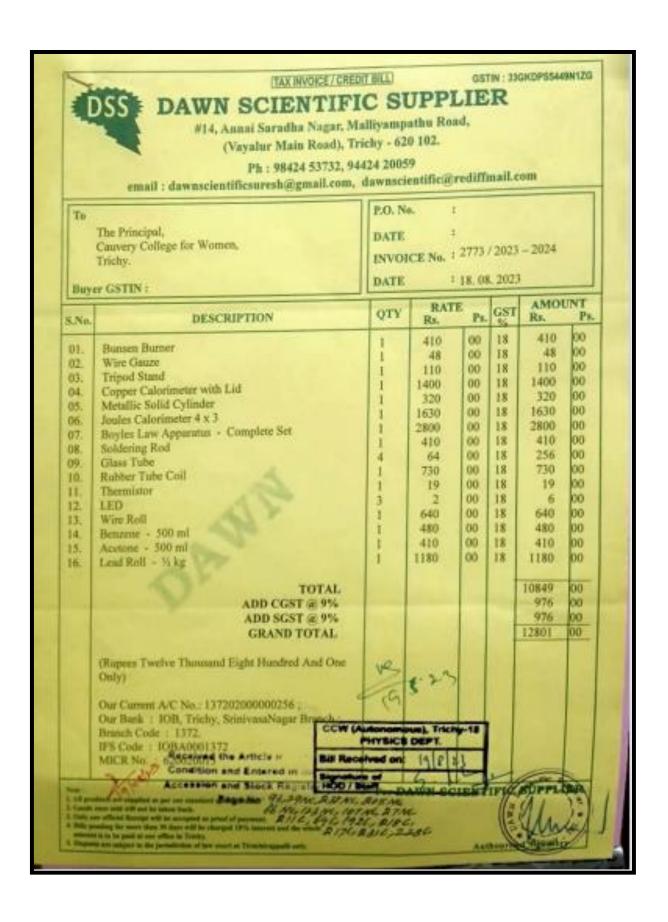

<br>NAME | QUANTITY | AMOUNT |
|------|------|----------------|---------|-------------|----------|--------|
|      |      |                | N       | L           |          |        |
|      |      |                |         |             |          |        |



Email: principal@cauverycollege.ac.in, cauverycollege\_try@rediffmail.com



NAAC Accreditation III Cycle : A Grade (CGPA 3.41 out of 4) Tiruchirappalli - 620018, Tamil Nadu, India

**NAAC - Cycle IV SSR** 

**CRITERION IV** 





NAAC Accreditation III Cycle : A Grade (CGPA 3.41 out of 4) Tiruchirappalli - 620018, Tamil Nadu, India

**NAAC - Cycle IV SSR** 

**CRITERION IV** 





NAAC Accreditation III Cycle : A Grade (CGPA 3.41 out of 4) Tiruchirappalli - 620018, Tamil Nadu, India

**NAAC - Cycle IV SSR** 

**CRITERION IV** 







NAAC Accreditation III Cycle : A Grade (CGPA 3.41 out of 4) Tiruchirappalli - 620018, Tamil Nadu, India

**NAAC - Cycle IV SSR** 

**CRITERION IV** 

#### LABORATORY EQUIPMENT SERVICE BILLS

#### DEPARTMENT OF BIOTECHNOLOGY





NAAC Accreditation III Cycle : A Grade (CGPA 3.41 out of 4) Tiruchirappalli - 620018, Tamil Nadu, India

NAAC - Cycle IV SSR

**CRITERION IV** 





NAAC Accreditation III Cycle : A Grade (CGPA 3.41 out of 4) Tiruchirappalli - 620018, Tamil Nadu, India

**NAAC - Cycle IV SSR** 

**CRITERION IV** 

## LABORATORY EQUIPMENT SERVICE BILLS



Email: principal@cauverycollege.ac.in, cauverycollege\_try@rediffmail.com



NAAC Accreditation III Cycle : A Grade (CGPA 3.41 out of 4) Tiruchirappalli - 620018, Tamil Nadu, India

**NAAC - Cycle IV SSR** 

**CRITERION IV**