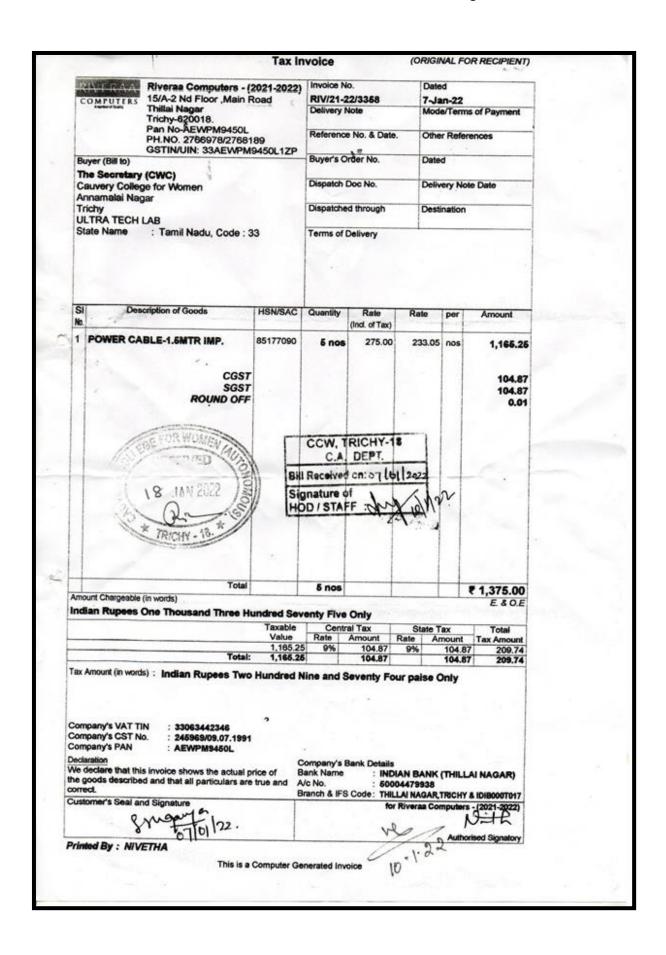

#### DEPARTMENT OF COMPUTER SCIENCE

| 100  | andre Infotoch Columbiana                                                                                |                         | 1                | Invoice No.           |                          | Date   | ed               |                    |  |
|------|----------------------------------------------------------------------------------------------------------|-------------------------|------------------|-----------------------|--------------------------|--------|------------------|--------------------|--|
| F    | enuine Infotech Solutions<br>at B- Lavanya Ashwam                                                        |                         |                  | 84                    |                          |        | Jun-23           | f Payment          |  |
|      | o.162 9th Cross Ponnagar<br>Ichy - 620 001                                                               |                         |                  | Delivery Note         |                          | MOC    | se/i erms o      | r P ayment         |  |
| G    | STIN/UIN: 33AAFFG1985M1Z3<br>ate Name: Tamil Nadu, Code: 33                                              |                         |                  | Reference No. & Date. |                          |        | Other References |                    |  |
| E    | Mail: info@genuineinfotech.net, ph:2483733                                                               | 3                       | -                | Buyer's Order No.     |                          |        | Dated            |                    |  |
|      | yer (Bill to) HE PRINCIPAL                                                                               |                         |                  | Dispatch Doc          | No                       | Date   | ivery Note       | Date               |  |
| C    | AUVERY COLLEGE FOR WOMEN,<br>NAMALAI NAGAR, TRICHIRAPPALLI -18                                           |                         |                  | Displaten Doc         | NO.                      | Des    | wery rvote       | Date               |  |
| S    | ate Name : Tamil Nadu, Code : 33                                                                         |                         |                  | Dispatched the        | rough                    | Des    | stination        |                    |  |
| P    | ace of Supply : Tamil Nadu                                                                               |                         |                  | Terms of Deliv        | ery                      | 1      | 2                |                    |  |
|      |                                                                                                          |                         |                  |                       | h                        | 1      | 02/              |                    |  |
|      |                                                                                                          |                         |                  |                       | 10%                      | 18     | 123              |                    |  |
|      |                                                                                                          |                         |                  |                       | 2                        | 1      |                  |                    |  |
| S    | Description of Goods                                                                                     | HSN/SAC                 | Quantity         | Rate                  | Rate                     | per    | Disc. %          | Amount             |  |
| No.  |                                                                                                          | ,                       |                  | (Incl. of Tax)        |                          |        |                  |                    |  |
| 1    | ADATA 256GB SSD<br>M.2 Nyme                                                                              |                         | 64 No            | 2.065.00              | 1,750.00                 | Nos    |                  | 1,12,000.00        |  |
|      | m.z Wille                                                                                                |                         | //               |                       |                          |        |                  |                    |  |
|      | OUTPUT CGST 9%                                                                                           |                         | 4                |                       |                          | %      |                  | 10,080.00          |  |
|      | OUTPUT SGST 9%                                                                                           |                         |                  |                       | 9                        | %      |                  | 10,080.00          |  |
|      |                                                                                                          |                         |                  |                       |                          |        |                  |                    |  |
|      |                                                                                                          |                         |                  | 1                     |                          |        | -                |                    |  |
| H    |                                                                                                          |                         |                  |                       |                          |        |                  |                    |  |
|      |                                                                                                          |                         |                  |                       |                          |        |                  |                    |  |
|      |                                                                                                          |                         |                  |                       |                          |        |                  |                    |  |
|      |                                                                                                          |                         |                  |                       |                          |        |                  |                    |  |
|      |                                                                                                          |                         |                  | 12:16                 |                          |        |                  |                    |  |
|      |                                                                                                          |                         |                  |                       |                          | 13     |                  |                    |  |
|      |                                                                                                          |                         |                  |                       |                          |        |                  |                    |  |
|      |                                                                                                          |                         |                  |                       |                          |        |                  |                    |  |
|      | Total mount Chargeable (in words)                                                                        |                         | 64 No            | s                     |                          |        | 7                | 1,32,160.0         |  |
| 1    | NR One Lakh Thirty Two Thousand One H                                                                    | lundred                 | Sixty Only       | y                     |                          |        |                  |                    |  |
|      | HSN/SAC                                                                                                  |                         | Taxable<br>Value | Central 1             | ax<br>nount R            |        |                  | Total<br>Tax-Amoun |  |
| t    |                                                                                                          |                         | 1,12,000.00      | 9% 10                 | 080.00                   | 9%     | 10,080.00        |                    |  |
|      | ax Amount (in words) : INR Twenty Thousand                                                               |                         |                  |                       |                          |        | 7                |                    |  |
|      |                                                                                                          | Jire Hu                 | Out WIA          |                       |                          |        |                  |                    |  |
|      | Sp. P. 146/2023.                                                                                         |                         |                  |                       |                          |        |                  |                    |  |
| N    | 2 16/20                                                                                                  |                         |                  |                       |                          |        |                  |                    |  |
| 2/0  | 199 Kill 202                                                                                             |                         | Como             | any's Bank De         | tails                    |        |                  |                    |  |
| - 21 | eclaration                                                                                               |                         | A/c Ho           | ider's Name:          | Genuine In<br>Karur Vysy | fotech | h Solution       | 5                  |  |
|      | Ve declare that this invoice shows the actual pric<br>cods described and that all particulars are true a | e of the<br>and correct | t. A/c No        | 0. :                  | 126213500                | 00019  | 55               | 62                 |  |
|      | customer's Seal and Signature                                                                            |                         | Branci           | & IFS Code:           | IniHainage               | for G  | engine Info      | tech Solution      |  |
|      |                                                                                                          |                         |                  |                       |                          |        | ( AD             | otecs              |  |
|      | 23.6. 23 This                                                                                            |                         | -                |                       |                          |        | 200              | orised Signate     |  |
|      | 2.3 This                                                                                                 | is a Comp               | outer General    | ed Invoice            |                          |        | 151,             | J.5.               |  |
|      |                                                                                                          |                         |                  |                       |                          |        | 100              | 131                |  |
|      | 22.0                                                                                                     |                         |                  |                       |                          |        | 10               | 4 4/               |  |