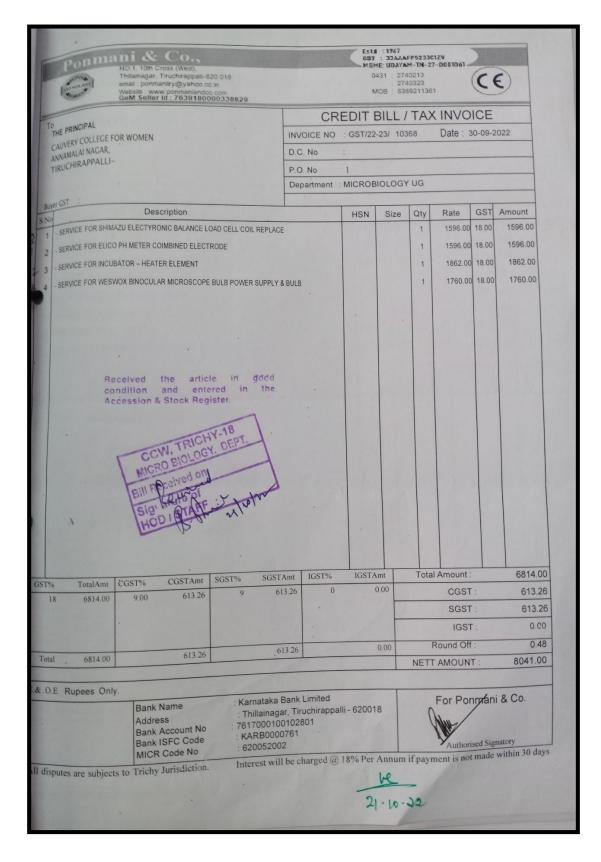

### LABORATORY EQUIPMENT SERVICE BILLS

## **Key Indicator - 4.4 Maintenance of Campus Infrastructure**

4.4.2 There are established systems and procedures for maintaining and utilizing physical and academic support facilities – classrooms, laboratory, library, sports complex, computers, classrooms etc.

**Laboratory Equipment Service Bills** 

|           | YEAR       |
|-----------|------------|
| 2023-2024 | CLICK HERE |
| 2022-2023 | CLICK HERE |
| 2021-2022 | CLICK HERE |
| 2020-2021 | CLICK HERE |
| 2019-2020 | CLICK HERE |