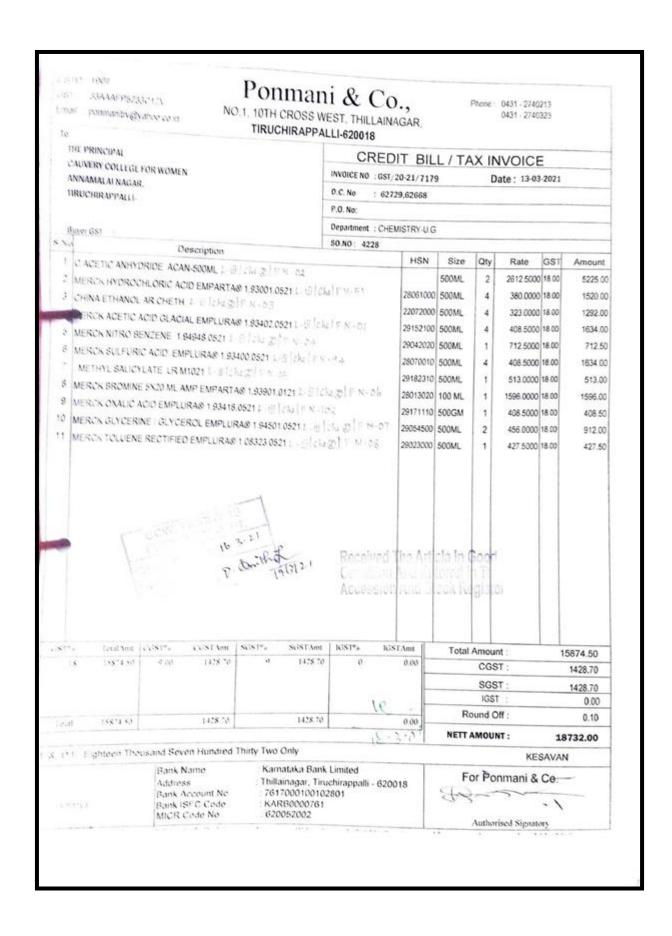

#### PG DEPARTMENT OF CHEMISTRY

NAAC Accreditation III Cycle : A Grade (CGPA 3.41 out of 4) Tiruchirappalli - 620018, Tamil Nadu, India

NAAC - Cycle IV SSR