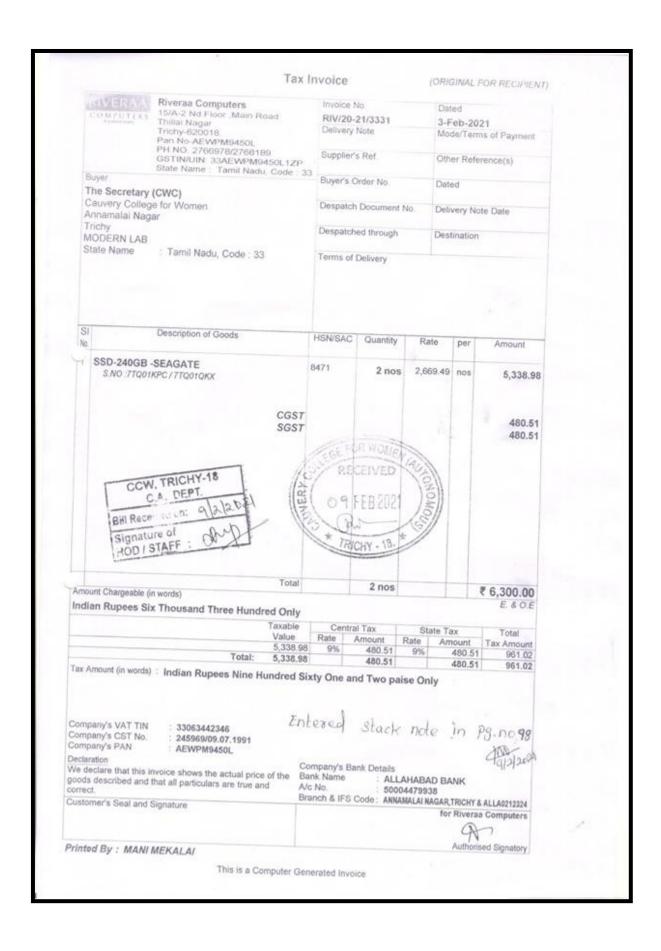

### LABORATORY EQUIPMENT SERVICE BILLS

## **Key Indicator - 4.4 Maintenance of Campus Infrastructure**

4.4.2 There are established systems and procedures for maintaining and utilizing physical and academic support facilities – classrooms, laboratory, library, sports complex, computers, classrooms etc.

**Laboratory Equipment Service Bills** 

|           | YEAR       |
|-----------|------------|
| 2023-2024 | CLICK HERE |
| 2022-2023 | CLICK HERE |
| 2021-2022 | CLICK HERE |
| 2020-2021 | CLICK HERE |
| 2019-2020 | CLICK HERE |