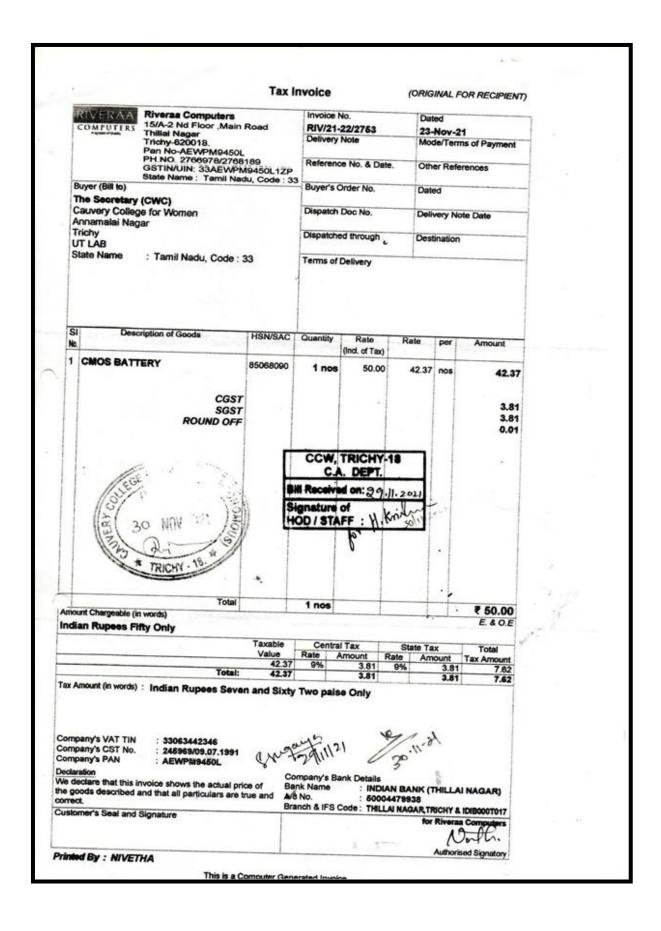

#### DEPARTMENT OF COMPUTER SCIENCE

| 100  | andre Infotoch Columbiana                                                                                |                         | 1                | Invoice No.           |                          | Date   | ed               |                    |  |
|------|----------------------------------------------------------------------------------------------------------|-------------------------|------------------|-----------------------|--------------------------|--------|------------------|--------------------|--|
| F    | enuine Infotech Solutions<br>at B- Lavanya Ashwam                                                        |                         |                  | 84                    |                          |        | Jun-23           | f Payment          |  |
|      | o.162 9th Cross Ponnagar<br>Ichy - 620 001                                                               |                         |                  | Delivery Note         |                          | MOC    | se/i erms o      | r P ayment         |  |
| G    | STIN/UIN: 33AAFFG1985M1Z3<br>ate Name: Tamil Nadu, Code: 33                                              |                         |                  | Reference No. & Date. |                          |        | Other References |                    |  |
| E    | Mail: info@genuineinfotech.net, ph:2483733                                                               | 3                       | -                | Buyer's Order No.     |                          |        | Dated            |                    |  |
|      | yer (Bill to) HE PRINCIPAL                                                                               |                         |                  | Dispatch Doc          | No                       | Date   | ivery Note       | Date               |  |
| C    | AUVERY COLLEGE FOR WOMEN,<br>NAMALAI NAGAR, TRICHIRAPPALLI -18                                           |                         |                  | Displaten Doc         | NO.                      | Des    | wery rvote       | Date               |  |
| S    | ate Name : Tamil Nadu, Code : 33                                                                         |                         |                  | Dispatched the        | rough                    | Des    | stination        |                    |  |
| P    | ace of Supply : Tamil Nadu                                                                               |                         |                  | Terms of Deliv        | ery                      | 1      | 2                |                    |  |
|      |                                                                                                          |                         |                  |                       | h                        | 1      | 02/              |                    |  |
|      |                                                                                                          |                         |                  |                       | 10%                      | 18     | 123              |                    |  |
|      |                                                                                                          |                         |                  |                       | 2                        | 1      |                  |                    |  |
| S    | Description of Goods                                                                                     | HSN/SAC                 | Quantity         | Rate                  | Rate                     | per    | Disc. %          | Amount             |  |
| No.  |                                                                                                          | ,                       |                  | (Incl. of Tax)        |                          |        |                  |                    |  |
| 1    | ADATA 256GB SSD<br>M.2 Nyme                                                                              |                         | 64 No            | 2.065.00              | 1,750.00                 | Nos    |                  | 1,12,000.00        |  |
|      | m.z Wille                                                                                                |                         | //               |                       |                          |        |                  |                    |  |
|      | OUTPUT CGST 9%                                                                                           |                         | 4                |                       |                          | %      |                  | 10,080.00          |  |
|      | OUTPUT SGST 9%                                                                                           |                         |                  |                       | 9                        | %      |                  | 10,080.00          |  |
|      |                                                                                                          |                         |                  |                       |                          |        |                  |                    |  |
|      |                                                                                                          |                         |                  | 1                     |                          |        | -                |                    |  |
| H    |                                                                                                          |                         |                  |                       |                          |        |                  |                    |  |
|      |                                                                                                          |                         |                  |                       |                          |        |                  |                    |  |
|      |                                                                                                          |                         |                  |                       |                          |        |                  |                    |  |
|      |                                                                                                          |                         |                  |                       |                          |        |                  |                    |  |
|      |                                                                                                          |                         |                  | 12:16                 |                          |        |                  |                    |  |
|      |                                                                                                          |                         |                  |                       |                          | 13     |                  |                    |  |
|      |                                                                                                          |                         |                  |                       |                          |        |                  |                    |  |
|      |                                                                                                          |                         |                  |                       |                          |        |                  |                    |  |
|      | Total mount Chargeable (in words)                                                                        |                         | 64 No            | s                     |                          |        | 7                | 1,32,160.0         |  |
| 1    | NR One Lakh Thirty Two Thousand One H                                                                    | lundred                 | Sixty Only       | y                     |                          |        |                  |                    |  |
|      | HSN/SAC                                                                                                  |                         | Taxable<br>Value | Central 1             | ax<br>nount R            |        |                  | Total<br>Tax-Amoun |  |
| t    |                                                                                                          |                         | 1,12,000.00      | 9% 10                 | 080.00                   | 9%     | 10,080.00        |                    |  |
|      | ax Amount (in words) : INR Twenty Thousand                                                               |                         |                  |                       |                          |        | 7                |                    |  |
|      |                                                                                                          | Jire Hu                 | Out WIA          |                       |                          |        |                  |                    |  |
|      | Sp. P. 146/2023.                                                                                         |                         |                  |                       |                          |        |                  |                    |  |
| N    | 2 16/20                                                                                                  |                         |                  |                       |                          |        |                  |                    |  |
| 2/0  | 199 Kill 202                                                                                             |                         | Como             | any's Bank De         | tails                    |        |                  |                    |  |
| - 21 | eclaration                                                                                               |                         | A/c Ho           | ider's Name:          | Genuine In<br>Karur Vysy | fotech | h Solution       | 5                  |  |
|      | Ve declare that this invoice shows the actual pric<br>cods described and that all particulars are true a | e of the<br>and correct | t. A/c No        | 0. :                  | 126213500                | 00019  | 55               | 62                 |  |
|      | customer's Seal and Signature                                                                            |                         | Branci           | & IFS Code:           | IniHainage               | for G  | engine Info      | tech Solution      |  |
|      |                                                                                                          |                         |                  |                       |                          |        | ( AD             | otecs              |  |
|      | 23.6. 23 This                                                                                            |                         | -                |                       |                          |        | 200              | orised Signate     |  |
|      | 2.3 This                                                                                                 | is a Comp               | outer General    | ed Invoice            |                          |        | 151,             | J.5.               |  |
|      |                                                                                                          |                         |                  |                       |                          |        | 100              | 131                |  |
|      | 22.0                                                                                                     |                         |                  |                       |                          |        | 10               | 4 4/               |  |