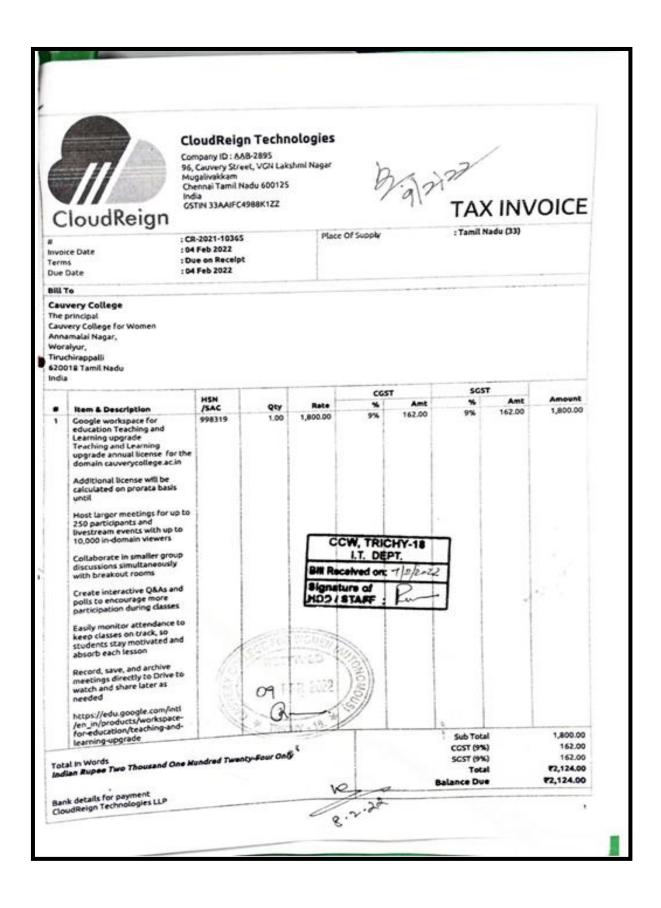

### LABORATORY EQUIPMENT SERVICE BILLS

## **Key Indicator - 4.4 Maintenance of Campus Infrastructure**

4.4.2 There are established systems and procedures for maintaining and utilizing physical and academic support facilities – classrooms, laboratory, library, sports complex, computers, classrooms etc.

**Laboratory Equipment Service Bills** 

|           | YEAR       |
|-----------|------------|
| 2023-2024 | CLICK HERE |
| 2022-2023 | CLICK HERE |
| 2021-2022 | CLICK HERE |
| 2020-2021 | CLICK HERE |
| 2019-2020 | CLICK HERE |