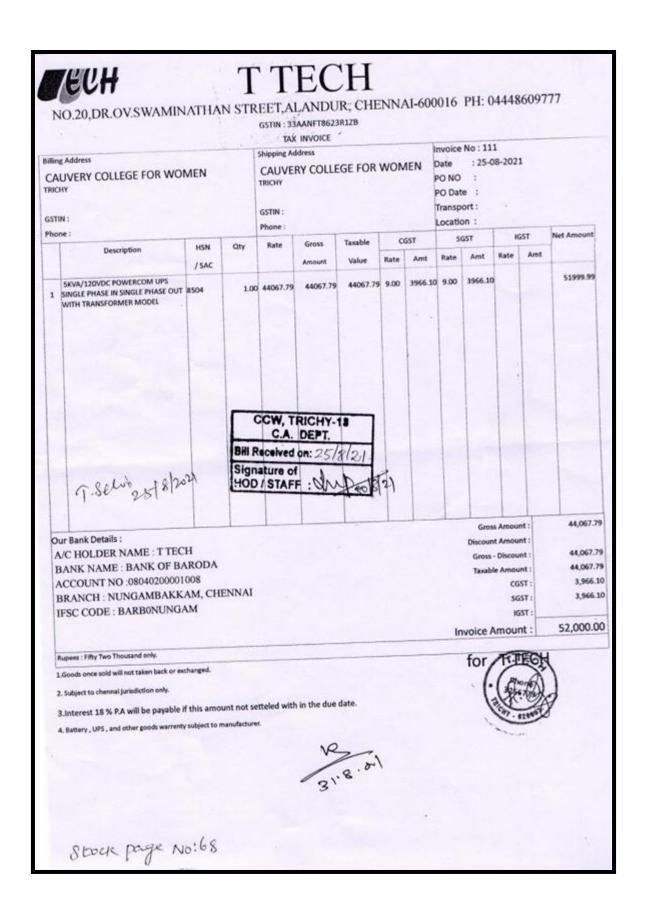

#### DEPARTMENT OF COMPUTER SCIENCE

| 100  | andre Infotoch Columbiana                                                                                |                         | 1                | Invoice No.           |                          | Date   | ed               |                    |  |
|------|----------------------------------------------------------------------------------------------------------|-------------------------|------------------|-----------------------|--------------------------|--------|------------------|--------------------|--|
| F    | enuine Infotech Solutions<br>at B- Lavanya Ashwam                                                        |                         |                  | 84                    |                          |        | Jun-23           | f Payment          |  |
|      | o.162 9th Cross Ponnagar<br>Ichy - 620 001                                                               |                         |                  | Delivery Note         |                          | MOC    | se/i erms o      | r P ayment         |  |
| G    | STIN/UIN: 33AAFFG1985M1Z3<br>ate Name: Tamil Nadu, Code: 33                                              |                         |                  | Reference No. & Date. |                          |        | Other References |                    |  |
| E    | Mail: info@genuineinfotech.net, ph:2483733                                                               | 3                       | -                | Buyer's Order No.     |                          |        | Dated            |                    |  |
|      | yer (Bill to) HE PRINCIPAL                                                                               |                         |                  | Dispatch Doc          | No                       | Date   | ivery Note       | Date               |  |
| C    | AUVERY COLLEGE FOR WOMEN,<br>NAMALAI NAGAR, TRICHIRAPPALLI -18                                           |                         |                  | Displaten Doc         | NO.                      | Des    | wery rvote       | Date               |  |
| S    | ate Name : Tamil Nadu, Code : 33                                                                         |                         |                  | Dispatched the        | rough                    | Des    | stination        |                    |  |
| P    | ace of Supply : Tamil Nadu                                                                               |                         |                  | Terms of Deliv        | ery                      | 1      | 2                |                    |  |
|      |                                                                                                          |                         |                  |                       | h                        | 1      | 02/              |                    |  |
|      |                                                                                                          |                         |                  |                       | 10%                      | 18     | 123              |                    |  |
|      |                                                                                                          |                         |                  |                       | 2                        | 1      |                  |                    |  |
| S    | Description of Goods                                                                                     | HSN/SAC                 | Quantity         | Rate                  | Rate                     | per    | Disc. %          | Amount             |  |
| No.  |                                                                                                          | ,                       |                  | (Incl. of Tax)        |                          |        |                  |                    |  |
| 1    | ADATA 256GB SSD<br>M.2 Nyme                                                                              |                         | 64 No            | 2.065.00              | 1,750.00                 | Nos    |                  | 1,12,000.00        |  |
|      | m.z Wille                                                                                                |                         | //               |                       |                          |        |                  |                    |  |
|      | OUTPUT CGST 9%                                                                                           |                         | 4                |                       |                          | %      |                  | 10,080.00          |  |
|      | OUTPUT SGST 9%                                                                                           |                         |                  |                       | 9                        | %      |                  | 10,080.00          |  |
|      |                                                                                                          |                         |                  |                       |                          |        |                  |                    |  |
|      |                                                                                                          |                         |                  | 1                     |                          |        | -                |                    |  |
| H    |                                                                                                          |                         |                  |                       |                          |        |                  |                    |  |
|      |                                                                                                          |                         |                  |                       |                          |        |                  |                    |  |
|      |                                                                                                          |                         |                  |                       |                          |        |                  |                    |  |
|      |                                                                                                          |                         |                  |                       |                          |        |                  |                    |  |
|      |                                                                                                          |                         |                  | 12:16                 |                          |        |                  |                    |  |
|      |                                                                                                          |                         |                  |                       |                          | 13     |                  |                    |  |
|      |                                                                                                          |                         |                  |                       |                          |        |                  |                    |  |
|      |                                                                                                          |                         |                  |                       |                          |        |                  |                    |  |
|      | Total mount Chargeable (in words)                                                                        |                         | 64 No            | s                     |                          |        | 7                | 1,32,160.0         |  |
| 1    | NR One Lakh Thirty Two Thousand One H                                                                    | lundred                 | Sixty Only       | y                     |                          |        |                  |                    |  |
|      | HSN/SAC                                                                                                  |                         | Taxable<br>Value | Central 1             | ax<br>nount R            |        |                  | Total<br>Tax-Amoun |  |
| t    |                                                                                                          |                         | 1,12,000.00      | 9% 10                 | 080.00                   | 9%     | 10,080.00        |                    |  |
|      | ax Amount (in words) : INR Twenty Thousand                                                               |                         |                  |                       |                          |        | 7                |                    |  |
|      |                                                                                                          | Jire Hu                 | Out WIA          |                       |                          |        |                  |                    |  |
|      | Sp. P. 146/2023.                                                                                         |                         |                  |                       |                          |        |                  |                    |  |
| N    | 2 16/20                                                                                                  |                         |                  |                       |                          |        |                  |                    |  |
| 2/0  | 199 Kill 202                                                                                             |                         | Como             | any's Bank De         | tails                    |        |                  |                    |  |
| - 21 | eclaration                                                                                               |                         | A/c Ho           | ider's Name:          | Genuine In<br>Karur Vysy | fotech | h Solution       | 5                  |  |
|      | Ve declare that this invoice shows the actual pric<br>cods described and that all particulars are true a | e of the<br>and correct | t. A/c No        | 0. :                  | 126213500                | 00019  | 55               | 62                 |  |
|      | customer's Seal and Signature                                                                            |                         | Branci           | & IFS Code:           | IniHainage               | for G  | engine Info      | tech Solution      |  |
|      |                                                                                                          |                         |                  |                       |                          |        | ( AD             | otecs              |  |
|      | 23.6. 23 This                                                                                            |                         | -                |                       |                          |        | 200              | orised Signate     |  |
|      | 2.3 This                                                                                                 | is a Comp               | outer General    | ed Invoice            |                          |        | 151,             | J.5.               |  |
|      |                                                                                                          |                         |                  |                       |                          |        | 100              | 131                |  |
|      | 22.0                                                                                                     |                         |                  |                       |                          |        | 10               | 4 4/               |  |