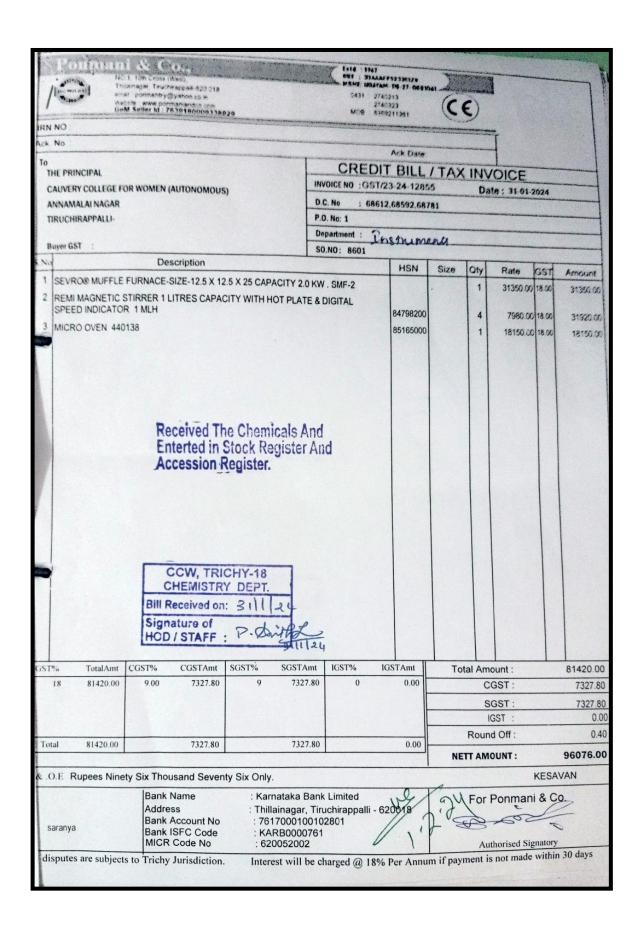

#### PG DEPARTMENT OF CHEMISTRY

NAAC Accreditation III Cycle : A Grade (CGPA 3.41 out of 4) Tiruchirappalli - 620018, Tamil Nadu, India

NAAC - Cycle IV SSR