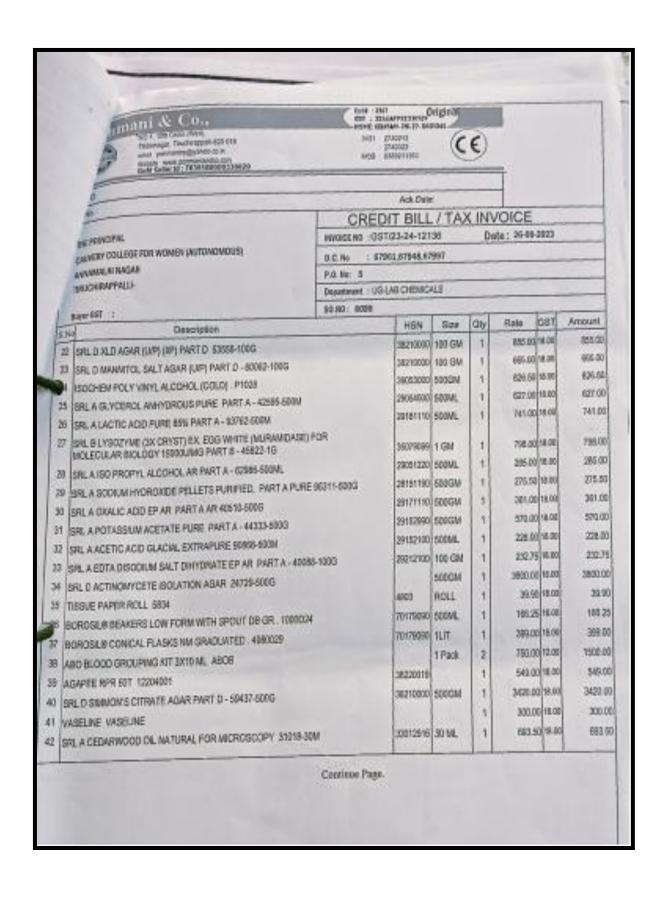

- Cycle IV SSR

**CRITERION IV** 





NAAC Accreditation III Cycle : A Grade (CGPA 3.41 out of 4) Tiruchirappalli - 620018, Tamil Nadu, India

NAAC - Cycle IV SSR

**CRITERION IV** 





NAAC Accreditation III Cycle : A Grade (CGPA 3.41 out of 4) Tiruchirappalli - 620018, Tamil Nadu, India

**NAAC - Cycle IV SSR** 

**CRITERION IV** 





NAAC Accreditation III Cycle : A Grade (CGPA 3.41 out of 4) Tiruchirappalli - 620018, Tamil Nadu, India

**NAAC - Cycle IV SSR** 

**CRITERION IV** 





NAAC Accreditation III Cycle : A Grade (CGPA 3.41 out of 4) Tiruchirappalli - 620018, Tamil Nadu, India

**NAAC - Cycle IV SSR** 

**CRITERION IV** 





NAAC Accreditation III Cycle : A Grade (CGPA 3.41 out of 4) Tiruchirappalli - 620018, Tamil Nadu, India

**NAAC - Cycle IV SSR** 

**CRITERION IV** 







**NAAC - Cycle IV SSR** 

**CRITERION IV** 







**NAAC - Cycle IV SSR** 

**CRITERION IV** 

# LABORATORY EQUIPMENT SERVICE BILLS

2022 - 2023

# PG DEPARTMENT OF CHEMISTRY LAB I

| S.No | DATE       | COMPANY<br>NAME | NAME OF<br>THE<br>EQUIPMENT<br>SERVICED  | LAB<br>NAME | NUMBER<br>OF<br>ITEMS | BILL<br>NUMBER      | AMOUNT |
|------|------------|-----------------|------------------------------------------|-------------|-----------------------|---------------------|--------|
| 1    | 30.09.2022 | Ponmani & Co.,  | Conductivity meter                       | Lab II      | 6                     | GST/22-<br>23/10366 | 1840/  |
| 2    | 30.09.2022 | Ponmani & Co.,  | Potentiometer                            | Lab II      | 6                     | GST/22-<br>23/10366 | 1840/  |
| 3