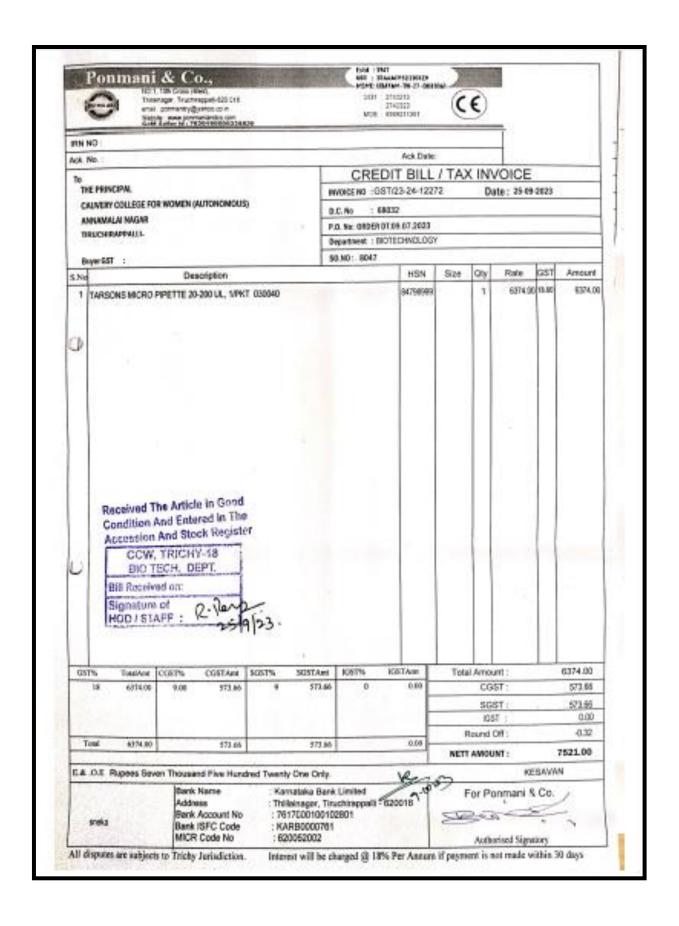

#### LABORATORY EQUIPMENT SERVICE BILLS

#### 2023-2024

#### PG DEPARTMENT OF CHEMISTRY

NAAC Accreditation III Cycle : A Grade (CGPA 3.41 out of 4) Tiruchirappalli - 620018, Tamil Nadu, India

NAAC - Cycle IV SSR