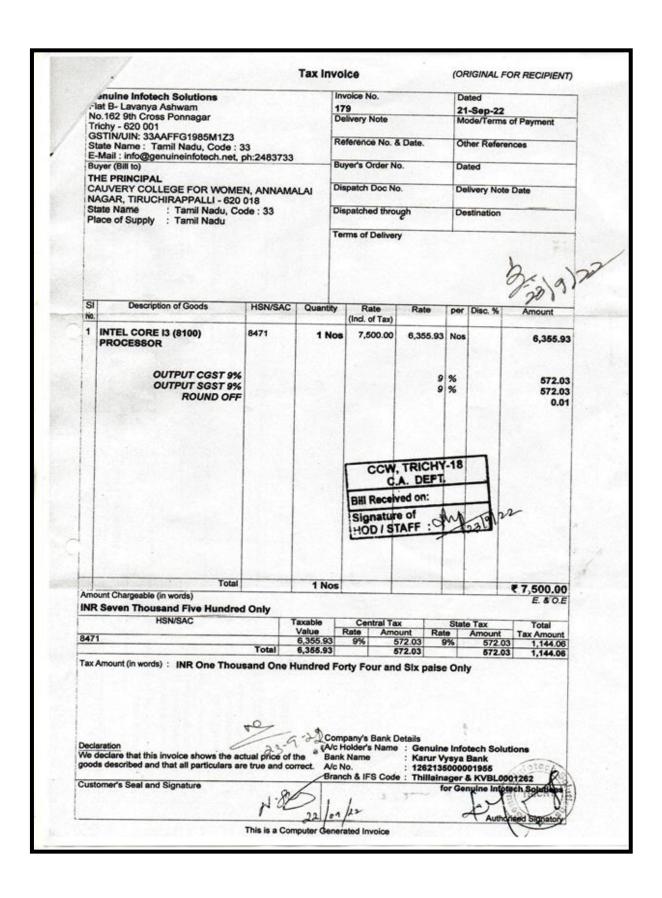

| 4 0               | 2 61                                    |



NAAC Accreditation III Cycle : A Grade (CGPA 3.41 out of 4) Tiruchirappalli - 620018, Tamil Nadu, India

**NAAC - Cycle IV SSR** 

**CRITERION IV** 







**NAAC - Cycle IV SSR** 



# LABORATORY EQUIPMENT SERVICE BILLS

# DEPARTMENT OF FOOD SERVICE MANAGEMENT AND DIETETIC

| S.No | Invoice No. | Date of    | Equipment         | Count | Amount    |
|------|-------------|------------|-------------------|-------|-----------|
|      |             | Purchase   |                   |       |           |
| 1.   | GST/22-     |            | 1.Thermometer     | 2     | 900.00    |
|      | 23/10091    |            | (Food) Multistem  |       |           |
|      |             |            | range             |       |           |
|      |             |            | 2.Lacto Meter     | 1     | 250.00    |
|      |             | 26.07.2022 | 3.Borosil Heavy   | 1     | 685.00    |
|      |             |            | Wall              |       |