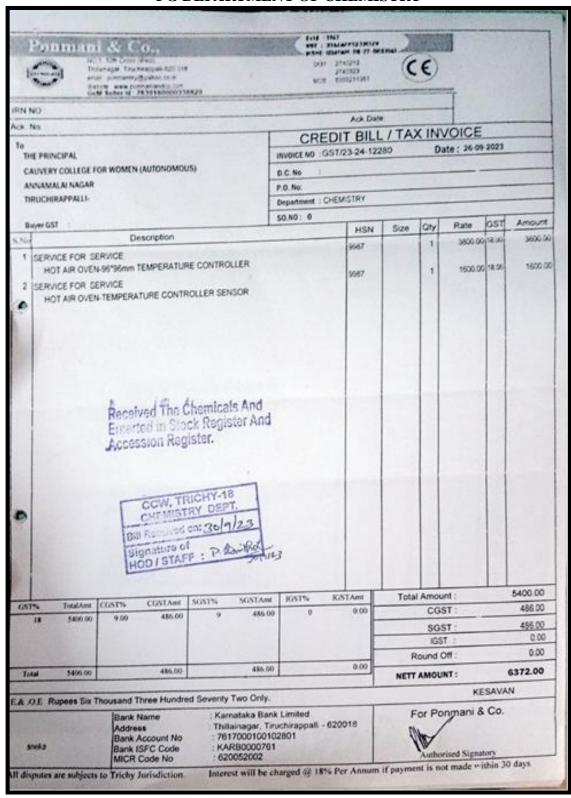

#### PG DEPARTMENT OF CHEMISTRY

NAAC Accreditation III Cycle : A Grade (CGPA 3.41 out of 4) Tiruchirappalli - 620018, Tamil Nadu, India

NAAC - Cycle IV SSR