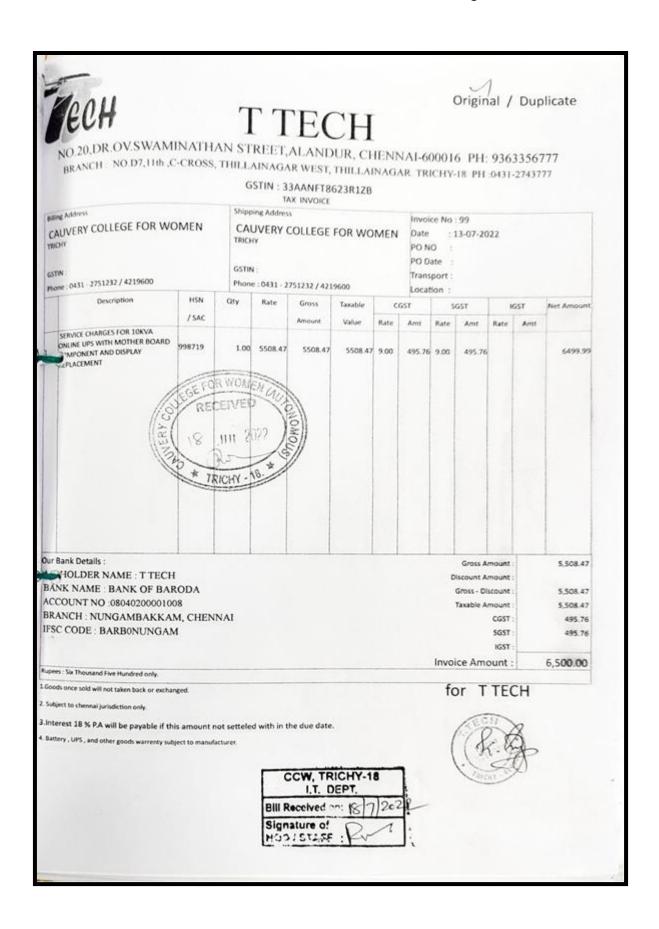

realty.  Demonter were)  Old realty dens          |             | 20.        |                        |             | 30000 -<br>89844 -                      |
| Sig                                               | Receive     | DEPT       |                        |             | 72126                                   |
| E.&.O.E. Thank You                                | TO          | TAL        | 10                     |             | 115000 =                                |
| 9% CGST ON                                        |             | For        | SUPER BA               |             | ERY HOUSE                               |



NAAC Accreditation III Cycle : A Grade (CGPA 3.41 out of 4) Tiruchirappalli - 620018, Tamil Nadu, India

**NAAC - Cycle IV SSR** 

**CRITERION IV** 





i de la constanta de la consta

NAAC Accreditation III Cycle : A Grade (CGPA 3.41 out of 4) Tiruchirappalli - 620018, Tamil Nadu, India

**NAAC - Cycle IV SSR** 

**CRITERION IV** 

| SUPER BATT                                       | டாரி ஹ<br>ERY H | OUS                                  | SE                          | Phone :<br>GSTIN :      | 043°     | 31 - 15736<br>1-2750350<br>CWFS2059M12 |     |
|--------------------------------------------------|-----------------|--------------------------------------|-----------------------------|-------------------------|----------|----------------------------------------|-----|
| C-28,5th Cross North East Extensio               | n, Opp. Dr.Ponn | iah, M.D.                            | Fort Sta                    | ation Road, Th          |