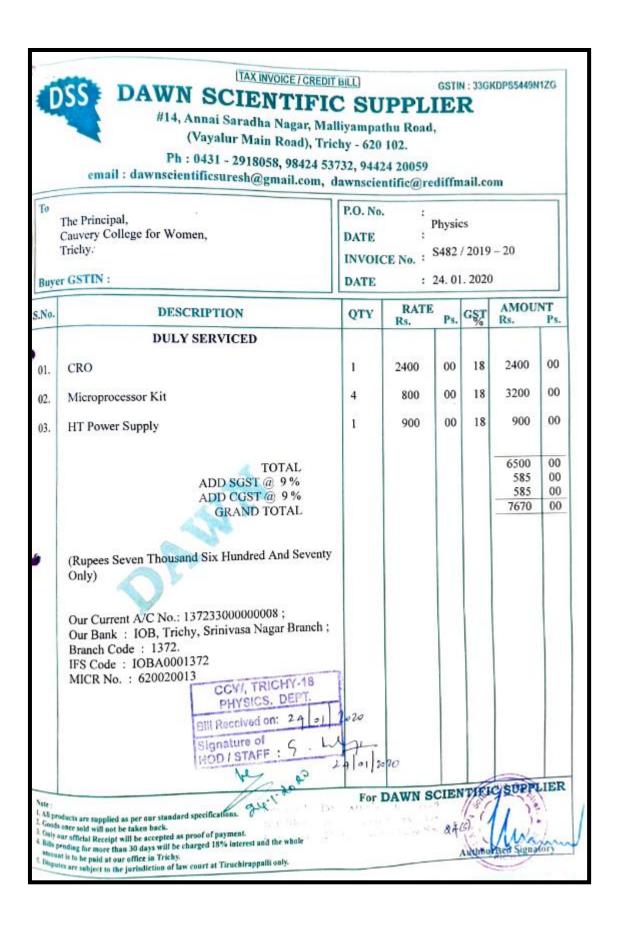

### LABORATORY EQUIPMENT SERVICE BILLS

## **Key Indicator - 4.4 Maintenance of Campus Infrastructure**

4.4.2 There are established systems and procedures for maintaining and utilizing physical and academic support facilities – classrooms, laboratory, library, sports complex, computers, classrooms etc.

**Laboratory Equipment Service Bills** 

|           | YEAR       |
|-----------|------------|
| 2023-2024 | CLICK HERE |
| 2022-2023 | CLICK HERE |
| 2021-2022 | CLICK HERE |
| 2020-2021 | CLICK HERE |
| 2019-2020 | CLICK HERE |