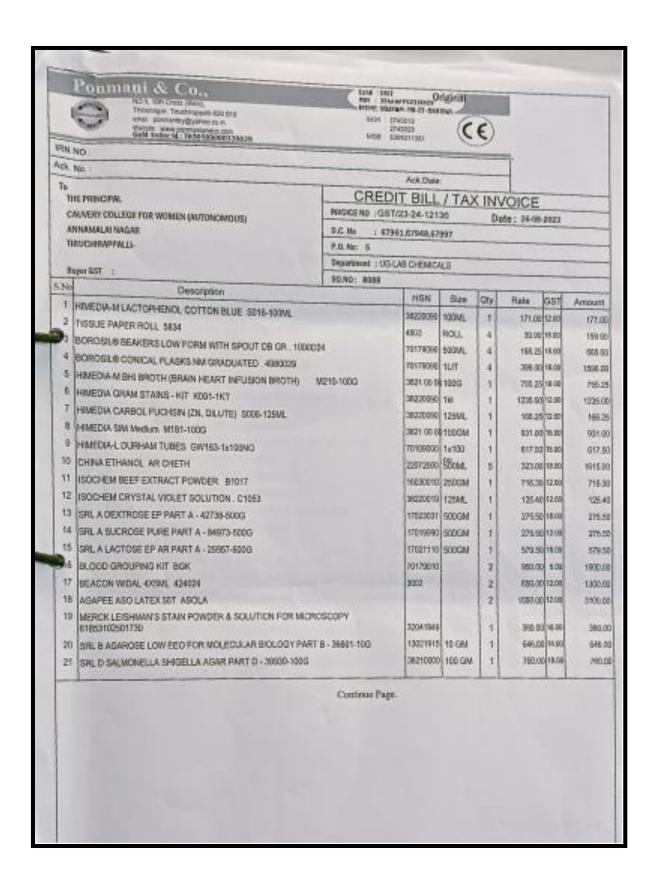

Cycle IV SSR** 

#### **CRITERION IV**





NAAC Accreditation III Cycle : A Grade (CGPA 3.41 out of 4) Tiruchirappalli - 620018, Tamil Nadu, India

NAAC - Cycle IV SSR

**CRITERION IV** 





NAAC Accreditation III Cycle : A Grade (CGPA 3.41 out of 4) Tiruchirappalli - 620018, Tamil Nadu, India

NAAC - Cycle IV SSR

**CRITERION IV** 





NAAC Accreditation III Cycle : A Grade (CGPA 3.41 out of 4) Tiruchirappalli - 620018, Tamil Nadu, India

**NAAC - Cycle IV SSR** 

**CRITERION IV** 





NAAC Accreditation III Cycle : A Grade (CGPA 3.41 out of 4) Tiruchirappalli - 620018, Tamil Nadu, India

**NAAC - Cycle IV SSR** 

**CRITERION IV** 





NAAC Accreditation III Cycle : A Grade (CGPA 3.41 out of 4) Tiruchirappalli - 620018, Tamil Nadu, India

**NAAC - Cycle IV SSR** 

**CRITERION IV** 





NAAC Accreditation III Cycle : A Grade (CGPA 3.41 out of 4) Tiruchirappalli - 620018, Tamil Nadu, India

**NAAC - Cycle IV SSR** 

**CRITERION IV** 







**NAAC - Cycle IV SSR** 

**CRITERION IV** 







**NAAC - Cycle IV SSR** 

**CRITERION IV** 

# LABORATORY EQUIPMENT SERVICE BILLS

2022 - 2023

# PG DEPARTMENT OF CHEMISTRY LAB I

| S.No | DATE       | COMPANY<br>NAME | NAME OF<br>THE<br>EQUIPMENT<br>SERVICED  | LAB<br>NAME | NUMBER<br>OF<br>ITEMS | BILL<br>NUMBER      | AMOUNT |
|------|------------|-----------------|------------------------------------------|-------------|-----------------------|---------------------|--------|
| 1    | 30.09.2022 | Ponmani & Co.,  | Conductivity meter                       | Lab II      | 6                     | GST/22-<br>23/10366 | 1840/  |
|