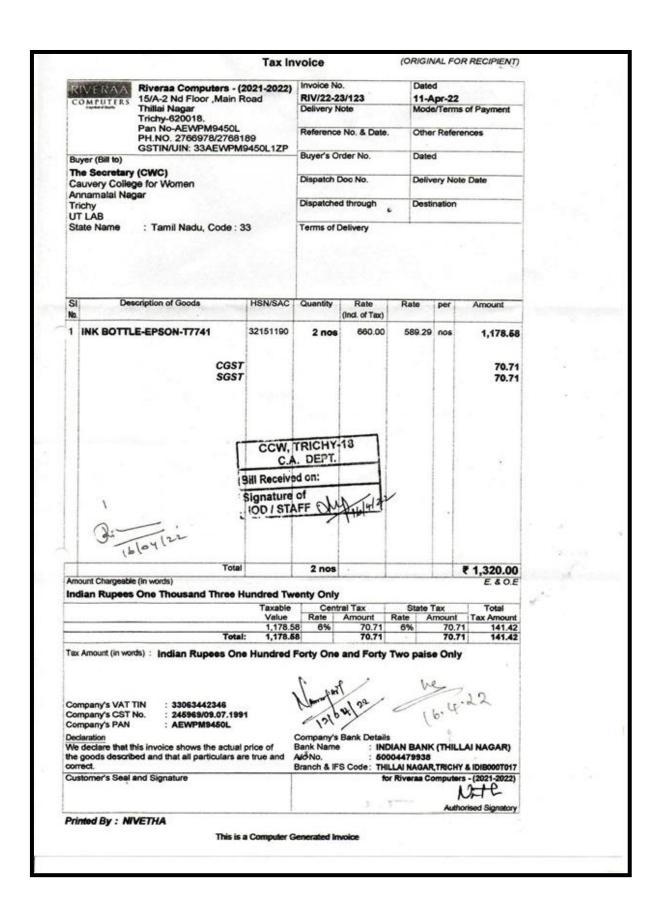

### LABORATORY EQUIPMENT SERVICE BILLS

## **Key Indicator - 4.4 Maintenance of Campus Infrastructure**

4.4.2 There are established systems and procedures for maintaining and utilizing physical and academic support facilities – classrooms, laboratory, library, sports complex, computers, classrooms etc.

**Laboratory Equipment Service Bills** 

|           | YEAR       |
|-----------|------------|
| 2023-2024 | CLICK HERE |
| 2022-2023 | CLICK HERE |
| 2021-2022 | CLICK HERE |
| 2020-2021 | CLICK HERE |
| 2019-2020 | CLICK HERE |