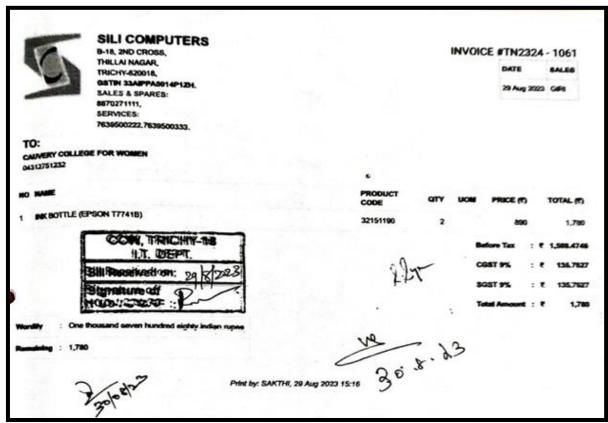

#### LABORATORY EQUIPMENT SERVICE BILLS

#### 2023-2024

## LABORATORY EQUIPMENT SERVICE BILLS

#### DEPARTMENT OF COMPUTER SCIENCE

| 100  | andre Infotoch Columbiana                                                                                |                         | 1                | Invoice No.           |                          | Date   | ed               |                    |  |
|------|----------------------------------------------------------------------------------------------------------|-------------------------|------------------|-----------------------|--------------------------|--------|------------------|--------------------|--|
| F    | enuine Infotech Solutions<br>at B- Lavanya Ashwam                                                        |                         |                  | 84                    |                          |        | Jun-23           | f Payment          |  |
|      | o.162 9th Cross Ponnagar<br>Ichy - 620 001                                                               |                         |                  | Delivery Note         |                          | MOC    | se/i erms o      | r P ayment         |  |
| G    | STIN/UIN: 33AAFFG1985M1Z3<br>ate Name: Tamil Nadu, Code: 33                                              |                         |                  | Reference No. & Date. |                          |        | Other References |                    |  |
| E    | Mail: info@genuineinfotech.net, ph:2483733                                                               | 3                       | -                | Buyer's Order No.     |                          |        | Dated            |                    |  |
|      | yer (Bill to) HE PRINCIPAL                                                                               |                         |                  | Dispatch Doc          | No                       | Date   | ivery Note       | Date               |  |
| C    | AUVERY COLLEGE FOR WOMEN,<br>NAMALAI NAGAR, TRICHIRAPPALLI -18                                           |                         |                  | Displaten Doc         | NO.                      | Des    | wery rvote       | Date               |  |
| S    | ate Name : Tamil Nadu, Code : 33                                                                         |                         |                  | Dispatched the        | rough                    | Des    | stination        |                    |  |
| P    | ace of Supply : Tamil Nadu                                                                               |                         |                  | Terms of Deliv        | ery                      | 1      | 2                |                    |  |
|      |                                                                                                          |                         |                  |                       | h                        | 1      | 02/              |                    |  |
|      |                                                                                                          |                         |                  |                       | 10%                      | 18     | 123              |                    |  |
|      |                                                                                                          |                         |                  |                       | 2                        | 1      |                  |                    |  |
| S    | Description of Goods                                                                                     | HSN/SAC                 | Quantity         | Rate                  | Rate                     | per    | Disc. %          | Amount             |  |
| No.  |                                                                                                          | ,                       |                  | (Incl. of Tax)        |                          |        |                  |                    |  |
| 1    | ADATA 256GB SSD<br>M.2 Nyme                                                                              |                         | 64 No            | 2.065.00              | 1,750.00                 | Nos    |                  | 1,12,000.00        |  |
|      | m.z Wille                                                                                                |                         | //               |                       |                          |        |                  |                    |  |
|      | OUTPUT CGST 9%                                                                                           |                         | 4                |                       |                          | %      |                  | 10,080.00          |  |
|      | OUTPUT SGST 9%                                                                                           |                         |                  |                       | 9                        | %      |                  | 10,080.00          |  |
|      |                                                                                                          |                         |                  |                       |                          |        |                  |                    |  |
|      |                                                                                                          |                         |                  | 1                     |                          |        | -                |                    |  |
| H    |                                                                                                          |                         |                  |                       |                          |        |                  |                    |  |
|      |                                                                                                          |                         |                  |                       |                          |        |                  |                    |  |
|      |                                                                                                          |                         |                  |                       |                          |        |                  |                    |  |
|      |                                                                                                          |                         |                  |                       |                          |        |                  |                    |  |
|      |                                                                                                          |                         |                  | 12:16                 |                          |        |                  |                    |  |
|      |                                                                                                          |                         |                  |                       |                          | 13     |                  |                    |  |
|      |                                                                                                          |                         |                  |                       |                          |        |                  |                    |  |
|      |                                                                                                          |                         |                  |                       |                          |        |                  |                    |  |
|      | Total mount Chargeable (in words)                                                                        |                         | 64 No            | s                     |                          |        | 7                | 1,32,160.0         |  |
| 1    | NR One Lakh Thirty Two Thousand One H                                                                    | lundred                 | Sixty Only       | y                     |                          |        |                  |                    |  |
|      | HSN/SAC                                                                                                  |                         | Taxable<br>Value | Central 1             | ax<br>nount R            |        |                  | Total<br>Tax-Amoun |  |
| t    |                                                                                                          |                         | 1,12,000.00      | 9% 10                 | 080.00                   | 9%     | 10,080.00        |                    |  |
|      | ax Amount (in words) : INR Twenty Thousand                                                               |                         |                  |                       |                          |        | 7                |                    |  |
|      |                                                                                                          | Jire Hu                 | Out WIA          |                       |                          |        |                  |                    |  |
|      | Sp. P. 146/2023.                                                                                         |                         |                  |                       |                          |        |                  |                    |  |
| N    | 2 16/20                                                                                                  |                         |                  |                       |                          |        |                  |                    |  |
| 2/0  | 199 Kill 202                                                                                             |                         | Como             | any's Bank De         | tails                    |        |                  |                    |  |
| - 21 | eclaration                                                                                               |                         | A/c Ho           | ider's Name:          | Genuine In<br>Karur Vysy | fotech | h Solution       | 5                  |  |
|      | Ve declare that this invoice shows the actual pric<br>cods described and that all particulars are true a | e of the<br>and correct | t. A/c No        | 0. :                  | 126213500                | 00019  | 55               | 62                 |  |
|      | customer's Seal and Signature                                                                            |                         | Branci           | & IFS Code:           | IniHainage               | for G  | engine Info      | tech Solution      |  |
|      |                                                                                                          |                         |                  |                       |                          |        | ( AD             | otecs              |  |
|      | 23.6. 23 This                                                                                            |                         | -                |                       |                          |        | 200              | orised Signate     |  |
|      | 2.3 This                                                                                                 | is a Comp               | outer General    | ed Invoice            |                          |        | 151,             | J.5.               |  |
|      |                                                                                                          |                         |                  |                       |                          |        | 100              | 131                |  |
|      | 22.0                                                                                                     |                         |                  |                       |                          |        | 10               | 4 4/               |  |