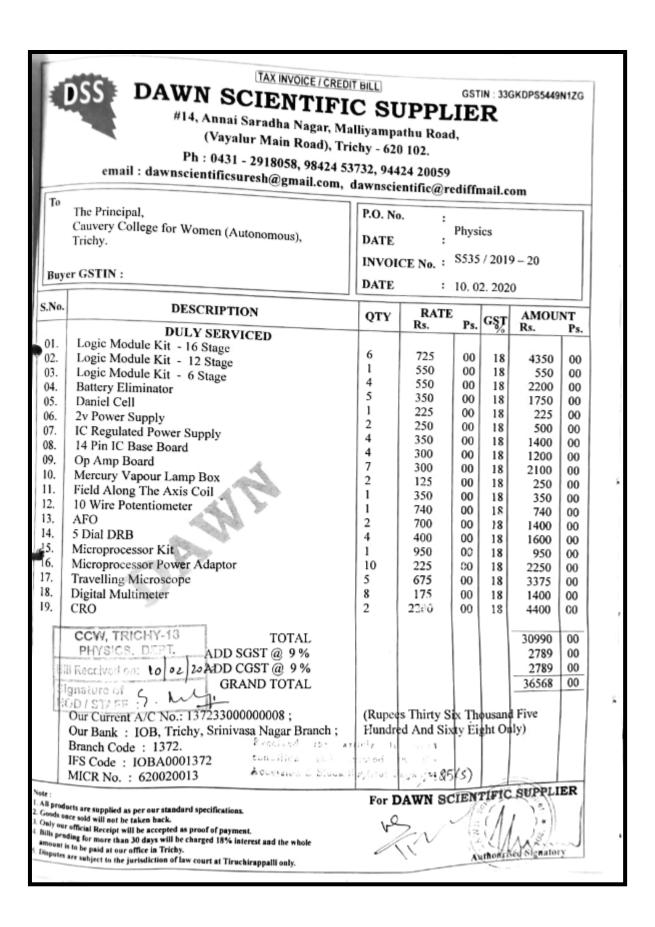

### LABORATORY EQUIPMENT SERVICE BILLS

## **Key Indicator - 4.4 Maintenance of Campus Infrastructure**

4.4.2 There are established systems and procedures for maintaining and utilizing physical and academic support facilities – classrooms, laboratory, library, sports complex, computers, classrooms etc.

**Laboratory Equipment Service Bills** 

|           | YEAR       |
|-----------|------------|
| 2023-2024 | CLICK HERE |
| 2022-2023 | CLICK HERE |
| 2021-2022 | CLICK HERE |
| 2020-2021 | CLICK HERE |
| 2019-2020 | CLICK HERE |