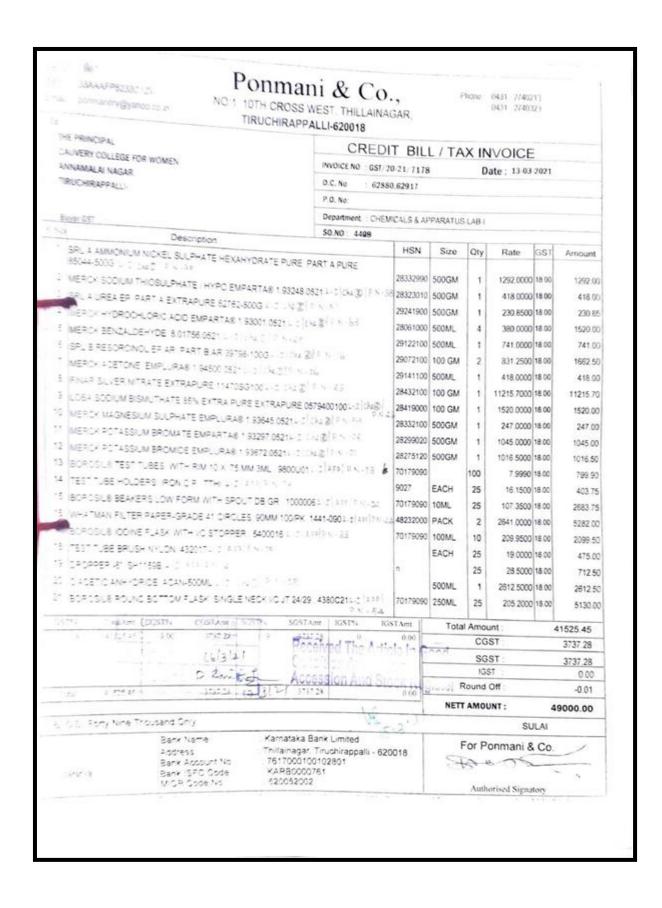

|



NAAC Accreditation III Cycle : A Grade (CGPA 3.41 out of 4) Tiruchirappalli - 620018, Tamil Nadu, India

**NAAC - Cycle IV SSR** 

**CRITERION IV** 



# hold FF



# **CAUVERY COLLEGE FOR WOMEN (AUTONOMOUS)**

NAAC Accreditation III Cycle : A Grade (CGPA 3.41 out of 4) Tiruchirappalli - 620018, Tamil Nadu, India

**NAAC - Cycle IV SSR** 

#### **CRITERION IV**

| Email ponmanitry                                             | 5233C1ZV N