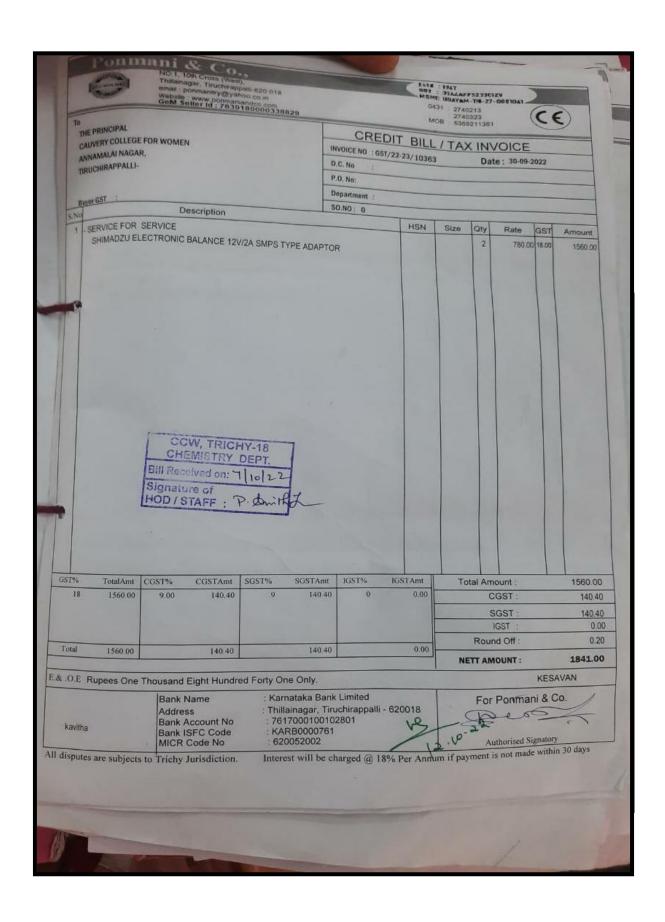

|           |
| 7    | 20.08.2023 | GST/22-  | Binocular    | Lab III | 1        | 19057/-   |
|      |            | 23/10192 | Microscope   |         |          |           |
|      |            |          | Superior-    |         |          |           |

Email: principal@cauverycollege.ac.in, cauverycollege\_try@rediffmail.com





NAAC Accreditation III Cycle : A Grade (CGPA 3.41 out of 4) Tiruchirappalli - 620018, Tamil Nadu, India

**NAAC - Cycle IV SSR** 

**CRITERION IV** 







NAAC Accreditation III Cycle : A Grade (CGPA 3.41 out of 4) Tiruchirappalli - 620018, Tamil Nadu, India

**NAAC - Cycle IV SSR** 

#### **CRITERION IV**





NAAC Accreditation III Cycle: A Grade (CGPA 3.41 out of 4) Tiruchirappalli - 620018, Tamil Nadu, India

**NAAC - Cycle IV SSR** 

**CRITERION IV** 





**NAAC - Cycle IV SSR** 

**CRITERION IV** 

# LABORATORY EQUIPMENT SERVICE BILLS

#### PG &RESEARCH DEPARTMENT OF COMPUTER SCIENCE

# PURCHASE OF EQUIPMENTS

| S.N<br>O | BILL<br>DA<br>T<br>E | COMPAN<br>YNAME                          | DETAILS                                                                    | BILL<br>NO         | QTY   | TOTAL<br>AMOUN<br>T(Rs) |
|----------|----------------------|------------------------------------------|----------------------------------------------------------------------------|--------------------|-------|-------------------------|
| 1        | 7/9/2<br>022         | RIVERAA<br>COMPUTERS                     | INK BOTTLE-<br>(EPSON-T7741)                                               | RIV/22-<br>23/1197 | 1     | 2640                    |
|