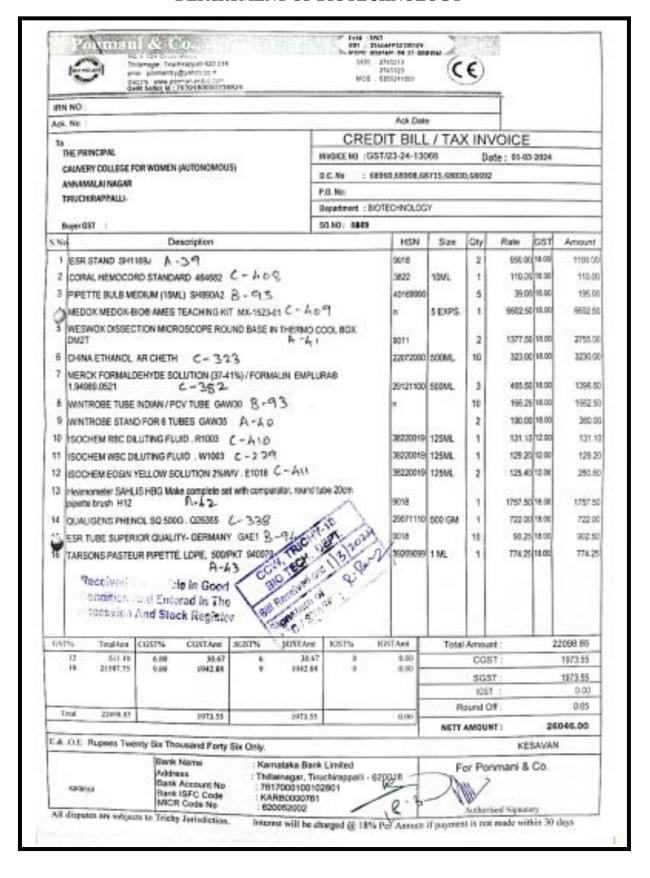

#### LABORATORY EQUIPMENT SERVICE BILLS

#### 2023-2024

#### PG DEPARTMENT OF CHEMISTRY

NAAC Accreditation III Cycle : A Grade (CGPA 3.41 out of 4) Tiruchirappalli - 620018, Tamil Nadu, India

NAAC - Cycle IV SSR