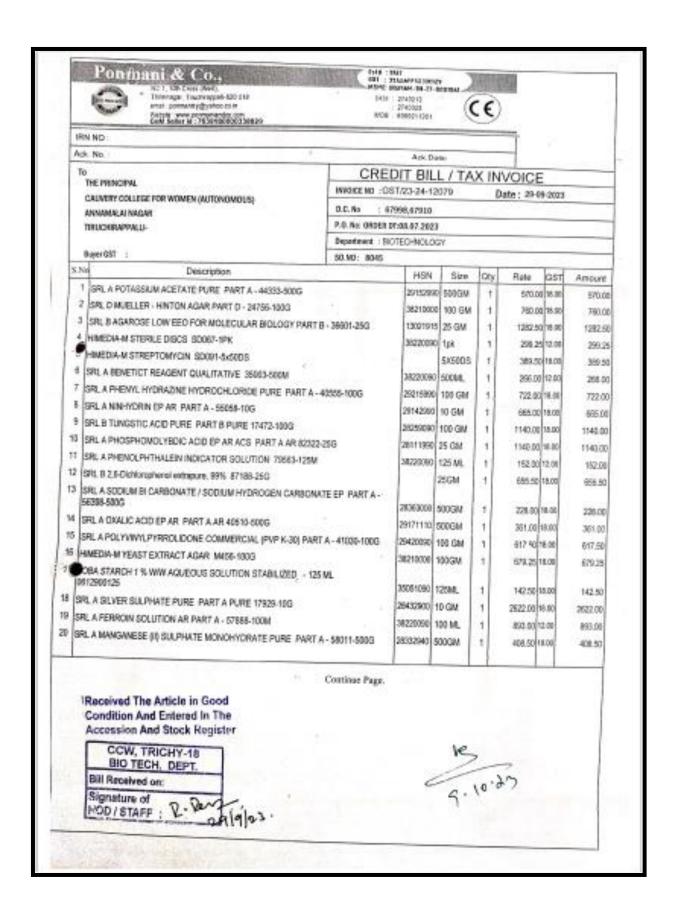

#### LABORATORY EQUIPMENT SERVICE BILLS

#### 2023-2024

#### PG DEPARTMENT OF CHEMISTRY

NAAC Accreditation III Cycle : A Grade (CGPA 3.41 out of 4) Tiruchirappalli - 620018, Tamil Nadu, India

NAAC - Cycle IV SSR