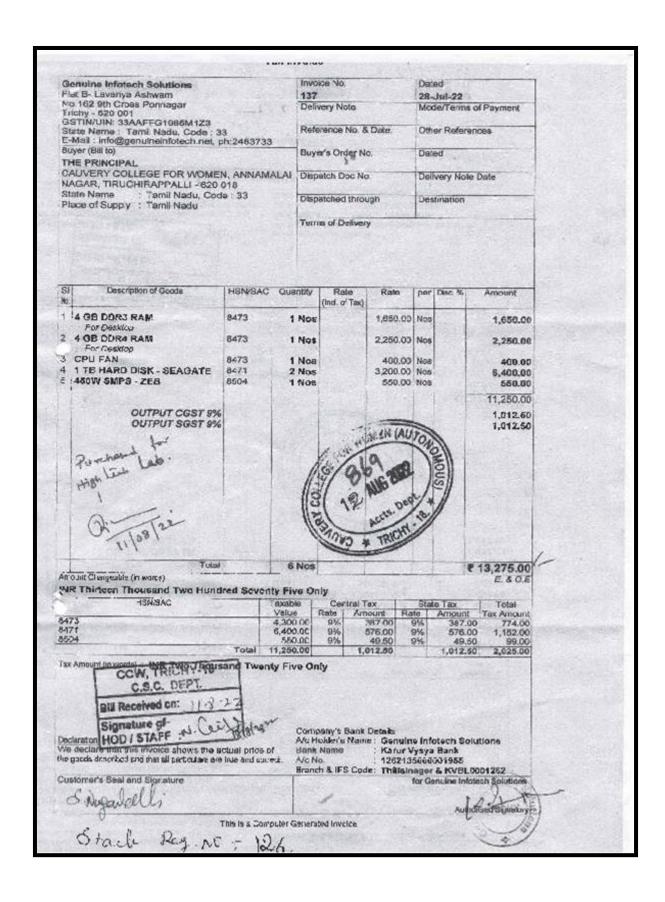

| 38000 2                         |       |



I Supposed to the supposed to

NAAC Accreditation III Cycle : A Grade (CGPA 3.41 out of 4) Tiruchirappalli - 620018, Tamil Nadu, India

**NAAC - Cycle IV SSR** 

**CRITERION IV** 





NAAC Accreditation III Cycle : A Grade (CGPA 3.41 out of 4) Tiruchirappalli - 620018, Tamil Nadu, India

**NAAC - Cycle IV SSR** 

#### **CRITERION IV**





NAAC Accreditation III Cycle : A Grade (CGPA 3.41 out of 4) Tiruchirappalli - 620018, Tamil Nadu, India

NAAC - Cycle IV SSR

#### **CRITERION IV**

| PIN / FID A A