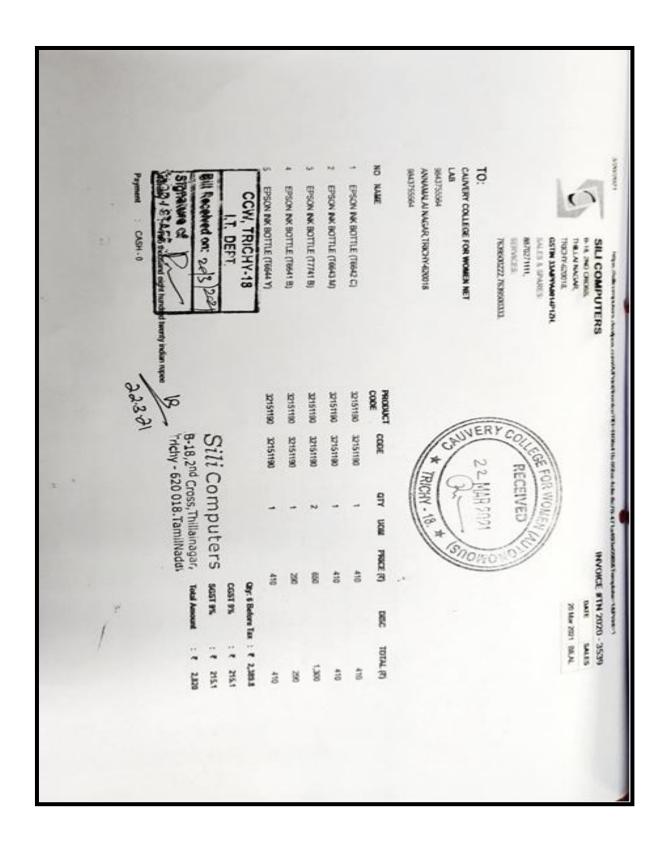

## LABORATORY EQUIPMENT SERVICE BILLS

#### DEPARTMENT OF COMPUTER SCIENCE

| 100  | andre Infotoch Columbiana                                                                                |                         | 1                | Invoice No.           |                          | Date   | ed               |                    |  |
|------|----------------------------------------------------------------------------------------------------------|-------------------------|------------------|-----------------------|--------------------------|--------|------------------|--------------------|--|
| F    | enuine Infotech Solutions<br>at B- Lavanya Ashwam                                                        |                         |                  | 84                    |                          |        | Jun-23           | f Payment          |  |
|      | o.162 9th Cross Ponnagar<br>Ichy - 620 001                                                               |                         |                  | Delivery Note         |                          | MOC    | se/i erms o      | r P ayment         |  |
| G    | STIN/UIN: 33AAFFG1985M1Z3<br>ate Name: Tamil Nadu, Code: 33                                              |                         |                  | Reference No. & Date. |                          |        | Other References |                    |  |
| E    | Mail: info@genuineinfotech.net, ph:2483733                                                               | 3                       | -                | Buyer's Order No.     |                          |        | Dated            |                    |  |
|      | yer (Bill to) HE PRINCIPAL                                                                               |                         |                  | Dispatch Doc          | No                       | Date   | ivery Note       | Date               |  |
| C    | AUVERY COLLEGE FOR WOMEN,<br>NAMALAI NAGAR, TRICHIRAPPALLI -18                                           |                         |                  | Displaten Doc         | NO.                      | Des    | wery rvote       | Date               |  |
| S    | ate Name : Tamil Nadu, Code : 33                                                                         |                         |                  | Dispatched the        | rough                    | Des    | stination        |                    |  |
| P    | ace of Supply : Tamil Nadu                                                                               |                         |                  | Terms of Deliv        | ery                      | 1      | 2                |                    |  |
|      |                                                                                                          |                         |                  |                       | h                        | 1      | 02/              |                    |  |
|      |                                                                                                          |                         |                  |                       | 10%                      | 18     | 123              |                    |  |
|      |                                                                                                          |                         |                  |                       | 2                        | 1      |                  |                    |  |
| S    | Description of Goods                                                                                     | HSN/SAC                 | Quantity         | Rate                  | Rate                     | per    | Disc. %          | Amount             |  |
| No.  |                                                                                                          | ,                       |                  | (Incl. of Tax)        |                          |        |                  |                    |  |
| 1    | ADATA 256GB SSD<br>M.2 Nyme                                                                              |                         | 64 No            | 2.065.00              | 1,750.00                 | Nos    |                  | 1,12,000.00        |  |
|      | m.z Wille                                                                                                |                         | //               |                       |                          |        |                  |                    |  |
|      | OUTPUT CGST 9%                                                                                           |                         | 4                |                       |                          | %      |                  | 10,080.00          |  |
|      | OUTPUT SGST 9%                                                                                           |                         |                  |                       | 9                        | %      |                  | 10,080.00          |  |
|      |                                                                                                          |                         |                  |                       |                          |        |                  |                    |  |
|      |                                                                                                          |                         |                  | 1                     |                          |        | -                |                    |  |
| H    |                                                                                                          |                         |                  |                       |                          |        |                  |                    |  |
|      |                                                                                                          |                         |                  |                       |                          |        |                  |                    |  |
|      |                                                                                                          |                         |                  |                       |                          |        |                  |                    |  |
|      |                                                                                                          |                         |                  |                       |                          |        |                  |                    |  |
|      |                                                                                                          |                         |                  | 12:16                 |                          |        |                  |                    |  |
|      |                                                                                                          |                         |                  |                       |                          | 13     |                  |                    |  |
|      |                                                                                                          |                         |                  |                       |                          |        |                  |                    |  |
|      |                                                                                                          |                         |                  |                       |                          |        |                  |                    |  |
|      | Total mount Chargeable (in words)                                                                        |                         | 64 No            | s                     |                          |        | 7                | 1,32,160.0         |  |
| 1    | NR One Lakh Thirty Two Thousand One H                                                                    | lundred                 | Sixty Only       | y                     |                          |        |                  |                    |  |
|      | HSN/SAC                                                                                                  |                         | Taxable<br>Value | Central 1             | ax<br>nount R            |        |                  | Total<br>Tax-Amoun |  |
| t    |                                                                                                          |                         | 1,12,000.00      | 9% 10                 | 080.00                   | 9%     | 10,080.00        |                    |  |
|      | ax Amount (in words) : INR Twenty Thousand                                                               |                         |                  |                       |                          |        | 7                |                    |  |
|      |                                                                                                          | Jire Hu                 | Out WIA          |                       |                          |        |                  |                    |  |
|      | Sp. P. 146/2023.                                                                                         |                         |                  |                       |                          |        |                  |                    |  |
| N    | 2 16/20                                                                                                  |                         |                  |                       |                          |        |                  |                    |  |
| 2/0  | 199 Kill 202                                                                                             |                         | Como             | any's Bank De         | tails                    |        |                  |                    |  |
| - 21 | eclaration                                                                                               |                         | A/c Ho           | ider's Name:          | Genuine In<br>Karur Vysy | fotech | h Solution       | 5                  |  |
|      | Ve declare that this invoice shows the actual pric<br>cods described and that all particulars are true a | e of the<br>and correct | t. A/c No        | 0. :                  | 126213500                | 00019  | 55               | 62                 |  |
|      | customer's Seal and Signature                                                                            |                         | Branci           | & IFS Code:           | IniHainage               | for G  | engine Info      | tech Solution      |  |
|      |                                                                                                          |                         |                  |                       |                          |        | ( AD             | otecs              |  |
|      | 23.6. 23 This                                                                                            |                         | -                |                       |                          |        | 200              | orised Signate     |  |
|      | 2.3 This                                                                                                 | is a Comp               | outer General    | ed Invoice            |                          |        | 151,             | J.5.               |  |
|      |                                                                                                          |                         |                  |                       |                          |        | 100              | 131                |  |
|      | 22.0                                                                                                     |                         |                  |                       |                          |        | 10               | 4 4/               |  |