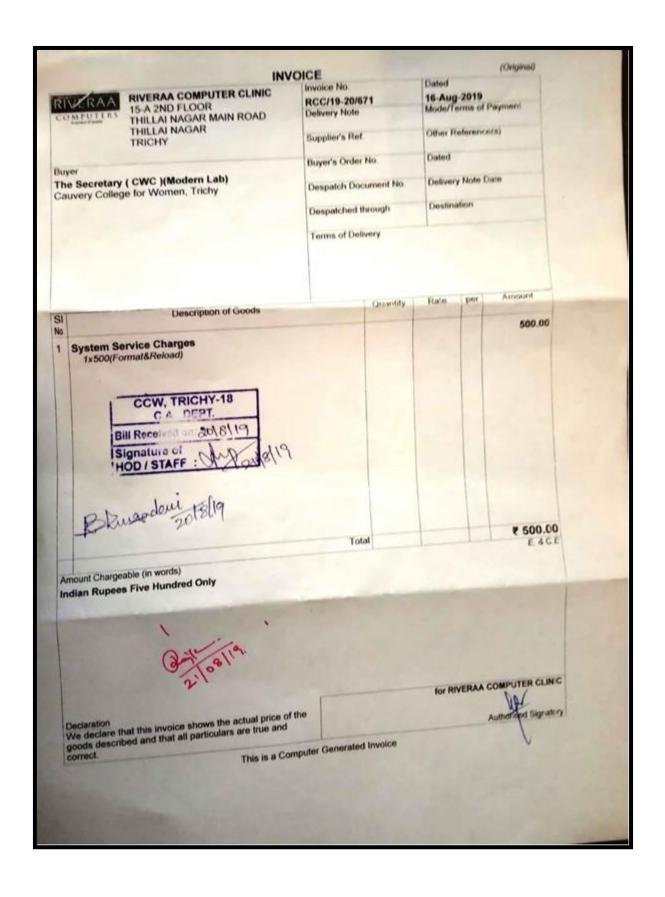

| 3.1.21.4                 |                   |                    |                                          |              |  |  |  |
| Declaration  We declare that the | nis invoice shows the actual price of the and that all particulars are true and | 301-2/14                 | f                 | or RIVERA          | /500                                     | PUTER CLINIC |  |  |  |
| Declaration Ve declare that the  | nis invoice shows the actual price of the                                       |                          |                   | or RIVERA          | /500                                     | A            |  |  |  |





NAAC Accreditation III Cycle : A Grade (CGPA 3.41 out of 4) Tiruchirappalli - 620018, Tamil Nadu, India

**NAAC - Cycle IV SSR** 

**CRITERION IV** 







NAAC Accreditation III Cycle : A Grade (CGPA 3.41 out of 4) Tiruchirappalli - 620018, Tamil Nadu, India

**NAAC - Cycle IV SSR** 

**CRITERION IV** 

|