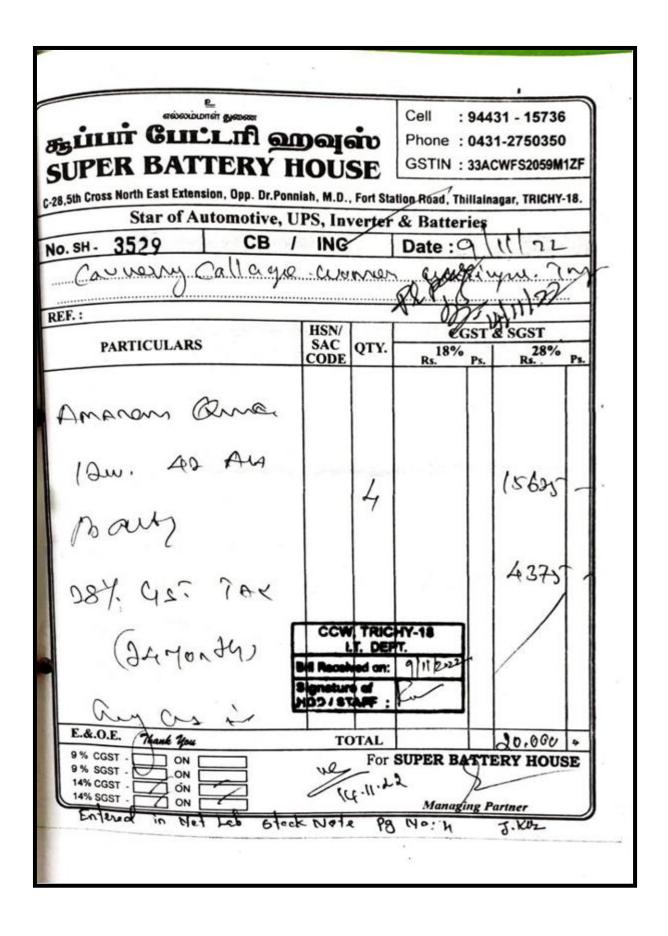

### LABORATORY EQUIPMENT SERVICE BILLS

## **Key Indicator - 4.4 Maintenance of Campus Infrastructure**

4.4.2 There are established systems and procedures for maintaining and utilizing physical and academic support facilities – classrooms, laboratory, library, sports complex, computers, classrooms etc.

**Laboratory Equipment Service Bills** 

|           | YEAR       |
|-----------|------------|
| 2023-2024 | CLICK HERE |
| 2022-2023 | CLICK HERE |
| 2021-2022 | CLICK HERE |
| 2020-2021 | CLICK HERE |
| 2019-2020 | CLICK HERE |