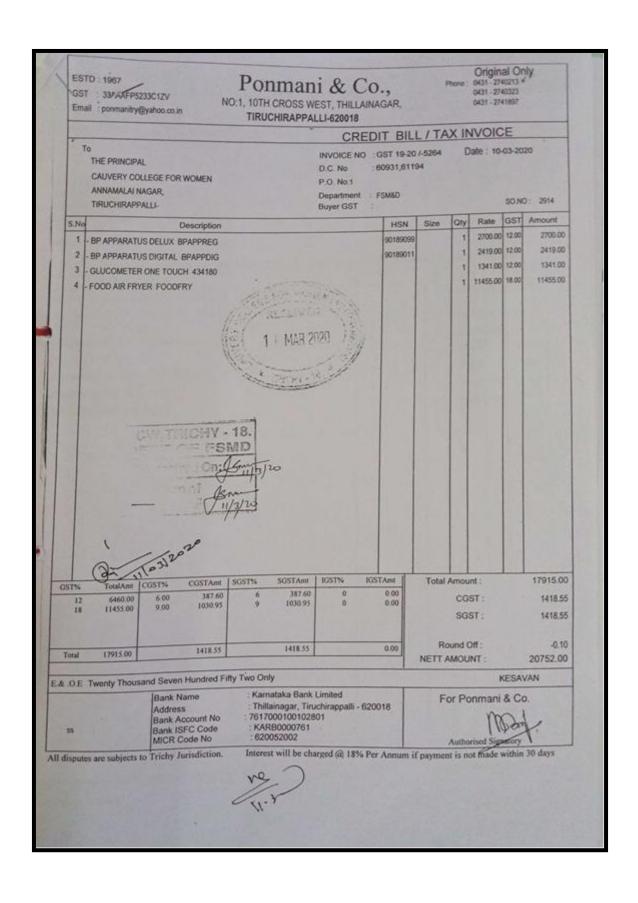

### LABORATORY EQUIPMENT SERVICE BILLS

## **Key Indicator - 4.4 Maintenance of Campus Infrastructure**

4.4.2 There are established systems and procedures for maintaining and utilizing physical and academic support facilities – classrooms, laboratory, library, sports complex, computers, classrooms etc.

**Laboratory Equipment Service Bills** 

|           | YEAR       |
|-----------|------------|
| 2023-2024 | CLICK HERE |
| 2022-2023 | CLICK HERE |
| 2021-2022 | CLICK HERE |
| 2020-2021 | CLICK HERE |
| 2019-2020 | CLICK HERE |