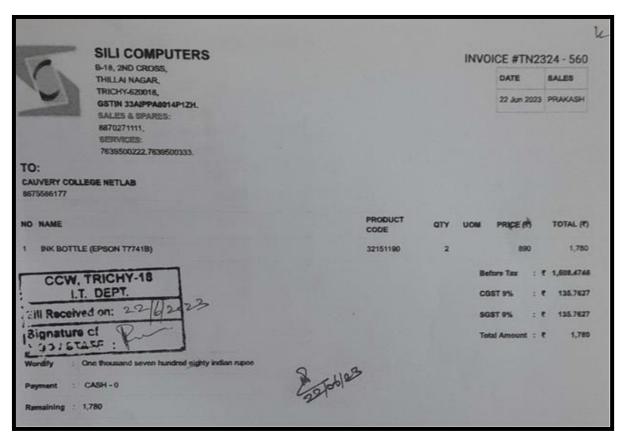

#### LABORATORY EQUIPMENT SERVICE BILLS

#### 2023-2024

## LABORATORY EQUIPMENT SERVICE BILLS

#### DEPARTMENT OF COMPUTER SCIENCE

| 100  | andre Infotoch Columbiana                                                                                |                         | 1                | Invoice No.           |                          | Date   | ed               |                    |  |
|------|----------------------------------------------------------------------------------------------------------|-------------------------|------------------|-----------------------|--------------------------|--------|------------------|--------------------|--|
| F    | enuine Infotech Solutions<br>at B- Lavanya Ashwam                                                        |                         |                  | 84                    |                          |        | Jun-23           | f Payment          |  |
|      | o.162 9th Cross Ponnagar<br>Ichy - 620 001                                                               |                         |                  | Delivery Note         |                          | MOC    | se/i erms o      | r P ayment         |  |
| G    | STIN/UIN: 33AAFFG1985M1Z3<br>ate Name: Tamil Nadu, Code: 33                                              |                         |                  | Reference No. & Date. |                          |        | Other References |                    |  |
| E    | Mail: info@genuineinfotech.net, ph:2483733                                                               | 3                       | -                | Buyer's Order No.     |                          |        | Dated            |                    |  |
|      | yer (Bill to) HE PRINCIPAL                                                                               |                         |                  | Dispatch Doc          | No                       | Date   | ivery Note       | Date               |  |
| C    | AUVERY COLLEGE FOR WOMEN,<br>NAMALAI NAGAR, TRICHIRAPPALLI -18                                           |                         |                  | Displaten Doc         | NO.                      | Des    | wery rvote       | Date               |  |
| S    | ate Name : Tamil Nadu, Code : 33                                                                         |                         |                  | Dispatched the        | rough                    | Des    | stination        |                    |  |
| P    | ace of Supply : Tamil Nadu                                                                               |                         |                  | Terms of Deliv        | ery                      | 1      | 2                |                    |  |
|      |                                                                                                          |                         |                  |                       | h                        | 1      | 02/              |                    |  |
|      |                                                                                                          |                         |                  |                       | 10%                      | 18     | 123              |                    |  |
|      |                                                                                                          |                         |                  |                       | 2                        | 1      |                  |                    |  |
| S    | Description of Goods                                                                                     | HSN/SAC                 | Quantity         | Rate                  | Rate                     | per    | Disc. %          | Amount             |  |
| No.  |                                                                                                          | ,                       |                  | (Incl. of Tax)        |                          |        |                  |                    |  |
| 1    | ADATA 256GB SSD<br>M.2 Nyme                                                                              |                         | 64 No            | 2.065.00              | 1,750.00                 | Nos    |                  | 1,12,000.00        |  |
|      | m.z Wille                                                                                                |                         | //               |                       |                          |        |                  |                    |  |
|      | OUTPUT CGST 9%                                                                                           |                         | 4                |                       |                          | %      |                  | 10,080.00          |  |
|      | OUTPUT SGST 9%                                                                                           |                         |                  |                       | 9                        | %      |                  | 10,080.00          |  |
|      |                                                                                                          |                         |                  |                       |                          |        |                  |                    |  |
|      |                                                                                                          |                         |                  | 1                     |                          |        | -                |                    |  |
| H    |                                                                                                          |                         |                  |                       |                          |        |                  |                    |  |
|      |                                                                                                          |                         |                  |                       |                          |        |                  |                    |  |
|      |                                                                                                          |                         |                  |                       |                          |        |                  |                    |  |
|      |                                                                                                          |                         |                  |                       |                          |        |                  |                    |  |
|      |                                                                                                          |                         |                  | 12:16                 |                          |        |                  |                    |  |
|      |                                                                                                          |                         |                  |                       |                          | 13     |                  |                    |  |
|      |                                                                                                          |                         |                  |                       |                          |        |                  |                    |  |
|      |                                                                                                          |                         |                  |                       |                          |        |                  |                    |  |
|      | Total mount Chargeable (in words)                                                                        |                         | 64 No            | s                     |                          |        | 7                | 1,32,160.0         |  |
| 1    | NR One Lakh Thirty Two Thousand One H                                                                    | lundred                 | Sixty Only       | y                     |                          |        |                  |                    |  |
|      | HSN/SAC                                                                                                  |                         | Taxable<br>Value | Central 1             | ax<br>nount R            |        |                  | Total<br>Tax-Amoun |  |
| t    |                                                                                                          |                         | 1,12,000.00      | 9% 10                 | 080.00                   | 9%     | 10,080.00        |                    |  |
|      | ax Amount (in words) : INR Twenty Thousand                                                               |                         |                  |                       |                          |        | 7                |                    |  |
|      |                                                                                                          | Jire Hu                 | Out WIA          |                       |                          |        |                  |                    |  |
|      | Sp. P. 146/2023.                                                                                         |                         |                  |                       |                          |        |                  |                    |  |
| N    | 2 16/20                                                                                                  |                         |                  |                       |                          |        |                  |                    |  |
| 2/0  | 199 Kill 202                                                                                             |                         | Como             | any's Bank De         | tails                    |        |                  |                    |  |
| - 21 | eclaration                                                                                               |                         | A/c Ho           | ider's Name:          | Genuine In<br>Karur Vysy | fotech | h Solution       | 5                  |  |
|      | Ve declare that this invoice shows the actual pric<br>cods described and that all particulars are true a | e of the<br>and correct | t. A/c No        | 0. :                  | 126213500                | 00019  | 55               | 62                 |  |
|      | customer's Seal and Signature                                                                            |                         | Branci           | & IFS Code:           | IniHainage               | for G  | engine Info      | tech Solution      |  |
|      |                                                                                                          |                         |                  |                       |                          |        | ( AD             | otecs              |  |
|      | 23.6. 23 This                                                                                            |                         | -                |                       |                          |        | 200              | orised Signate     |  |
|      | 2.3 This                                                                                                 | is a Comp               | outer General    | ed Invoice            |                          |        | 151,             | J.5.               |  |
|      |                                                                                                          |                         |                  |                       |                          |        | 100              | 131                |  |
|      | 22.0                                                                                                     |                         |                  |                       |                          |        | 10               | 4 4/               |  |