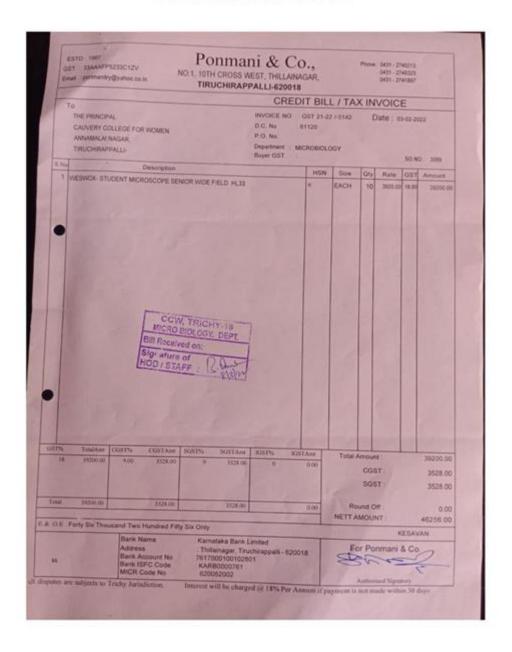

### LABORATORY EQUIPMENT SERVICE BILLS

## **Key Indicator - 4.4 Maintenance of Campus Infrastructure**

4.4.2 There are established systems and procedures for maintaining and utilizing physical and academic support facilities – classrooms, laboratory, library, sports complex, computers, classrooms etc.

**Laboratory Equipment Service Bills** 

|           | YEAR       |
|-----------|------------|
| 2023-2024 | CLICK HERE |
| 2022-2023 | CLICK HERE |
| 2021-2022 | CLICK HERE |
| 2020-2021 | CLICK HERE |
| 2019-2020 | CLICK HERE |