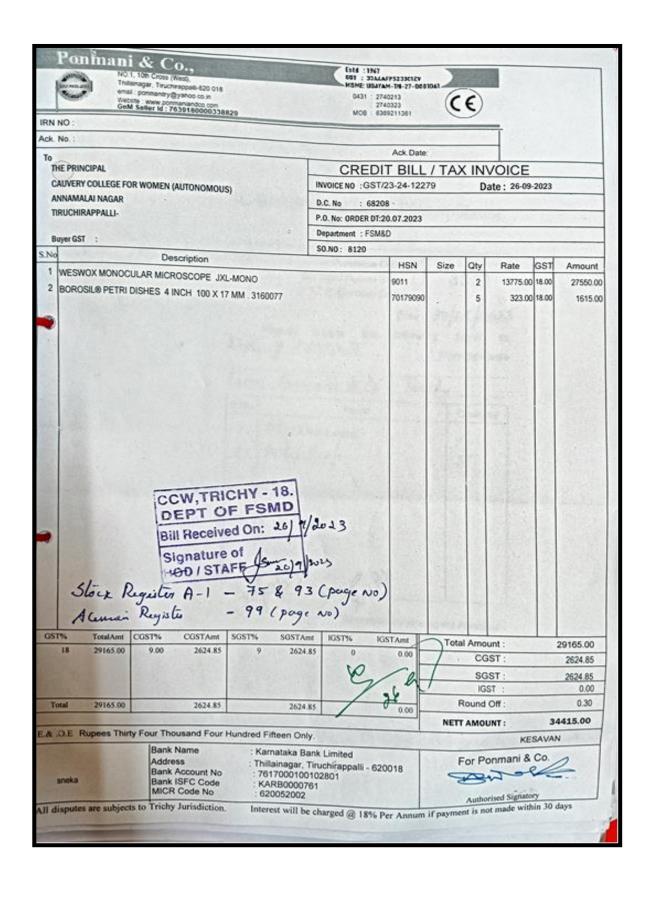

## LABORATORY EQUIPMENT SERVICE BILLS

#### DEPARTMENT OF COMPUTER SCIENCE

| 100  | andre Infotoch Columbiana                                                                                |                         | 1                | Invoice No.           |                          | Date   | ed               |                    |  |
|------|----------------------------------------------------------------------------------------------------------|-------------------------|------------------|-----------------------|--------------------------|--------|------------------|--------------------|--|
| F    | enuine Infotech Solutions<br>at B- Lavanya Ashwam                                                        |                         |                  | 84                    |                          |        | Jun-23           | f Payment          |  |
|      | o.162 9th Cross Ponnagar<br>Ichy - 620 001                                                               |                         |                  | Delivery Note         |                          | MOC    | se/i erms o      | r P ayment         |  |
| G    | STIN/UIN: 33AAFFG1985M1Z3<br>ate Name: Tamil Nadu, Code: 33                                              |                         |                  | Reference No. & Date. |                          |        | Other References |                    |  |
| E    | Mail: info@genuineinfotech.net, ph:2483733                                                               | 3                       | -                | Buyer's Order No.     |                          |        | Dated            |                    |  |
|      | yer (Bill to) HE PRINCIPAL                                                                               |                         |                  | Dispatch Doc          | No                       | Date   | ivery Note       | Date               |  |
| C    | AUVERY COLLEGE FOR WOMEN,<br>NAMALAI NAGAR, TRICHIRAPPALLI -18                                           |                         |                  | Displaten Doc         | NO.                      | Des    | wery rvote       | Date               |  |
| S    | ate Name : Tamil Nadu, Code : 33                                                                         |                         |                  | Dispatched the        | rough                    | Des    | stination        |                    |  |
| P    | ace of Supply : Tamil Nadu                                                                               |                         |                  | Terms of Deliv        | ery                      | 1      | 2                |                    |  |
|      |                                                                                                          |                         |                  |                       | h                        | 1      | 02/              |                    |  |
|      |                                                                                                          |                         |                  |                       | 10%                      | 18     | 123              |                    |  |
|      |                                                                                                          |                         |                  |                       | 2                        | 1      |                  |                    |  |
| S    | Description of Goods                                                                                     | HSN/SAC                 | Quantity         | Rate                  | Rate                     | per    | Disc. %          | Amount             |  |
| No.  |                                                                                                          | ,                       |                  | (Incl. of Tax)        |                          |        |                  |                    |  |
| 1    | ADATA 256GB SSD<br>M.2 Nyme                                                                              |                         | 64 No            | 2.065.00              | 1,750.00                 | Nos    |                  | 1,12,000.00        |  |
|      | m.z Wille                                                                                                |                         | //               |                       |                          |        |                  |                    |  |
|      | OUTPUT CGST 9%                                                                                           |                         | 4                |                       |                          | %      |                  | 10,080.00          |  |
|      | OUTPUT SGST 9%                                                                                           |                         |                  |                       | 9                        | %      |                  | 10,080.00          |  |
|      |                                                                                                          |                         |                  |                       |                          |        |                  |                    |  |
|      |                                                                                                          |                         |                  | 1                     |                          |        | -                |                    |  |
| H    |                                                                                                          |                         |                  |                       |                          |        |                  |                    |  |
|      |                                                                                                          |                         |                  |                       |                          |        |                  |                    |  |
|      |                                                                                                          |                         |                  |                       |                          |        |                  |                    |  |
|      |                                                                                                          |                         |                  |                       |                          |        |                  |                    |  |
|      |                                                                                                          |                         |                  | 12:16                 |                          |        |                  |                    |  |
|      |                                                                                                          |                         |                  |                       |                          | 13     |                  |                    |  |
|      |                                                                                                          |                         |                  |                       |                          |        |                  |                    |  |
|      |                                                                                                          |                         |                  |                       |                          |        |                  |                    |  |
|      | Total mount Chargeable (in words)                                                                        |                         | 64 No            | s                     |                          |        | 7                | 1,32,160.0         |  |
| 1    | NR One Lakh Thirty Two Thousand One H                                                                    | lundred                 | Sixty Only       | y                     |                          |        |                  |                    |  |
|      | HSN/SAC                                                                                                  |                         | Taxable<br>Value | Central 1             | ax<br>nount R            |        |                  | Total<br>Tax-Amoun |  |
| t    |                                                                                                          |                         | 1,12,000.00      | 9% 10                 | 080.00                   | 9%     | 10,080.00        |                    |  |
|      | ax Amount (in words) : INR Twenty Thousand                                                               |                         |                  |                       |                          |        | 7                |                    |  |
|      |                                                                                                          | Jire Hu                 | Out WIA          |                       |                          |        |                  |                    |  |
|      | Sp. P. 146/2023.                                                                                         |                         |                  |                       |                          |        |                  |                    |  |
| N    | 2 16/20                                                                                                  |                         |                  |                       |                          |        |                  |                    |  |
| 2/0  | 199 Kill 202                                                                                             |                         | Como             | any's Bank De         | tails                    |        |                  |                    |  |
| - 21 | eclaration                                                                                               |                         | A/c Ho           | ider's Name:          | Genuine In<br>Karur Vysy | fotech | h Solution       | 5                  |  |
|      | Ve declare that this invoice shows the actual pric<br>cods described and that all particulars are true a | e of the<br>and correct | t. A/c No        | 0. :                  | 126213500                | 00019  | 55               | 62                 |  |
|      | customer's Seal and Signature                                                                            |                         | Branci           | & IFS Code:           | IniHainage               | for G  | engine Info      | tech Solution      |  |
|      |                                                                                                          |                         |                  |                       |                          |        | ( AD             | otecs              |  |
|      | 23.6. 23 This                                                                                            |                         | -                |                       |                          |        | 200              | orised Signate     |  |
|      | 2.3 This                                                                                                 | is a Comp               | outer General    | ed Invoice            |                          |        | 151,             | J.5.               |  |
|      |                                                                                                          |                         |                  |                       |                          |        | 100              | 131                |  |
|      | 22.0                                                                                                     |                         |                  |                       |                          |        | 10               | 4 4/               |  |