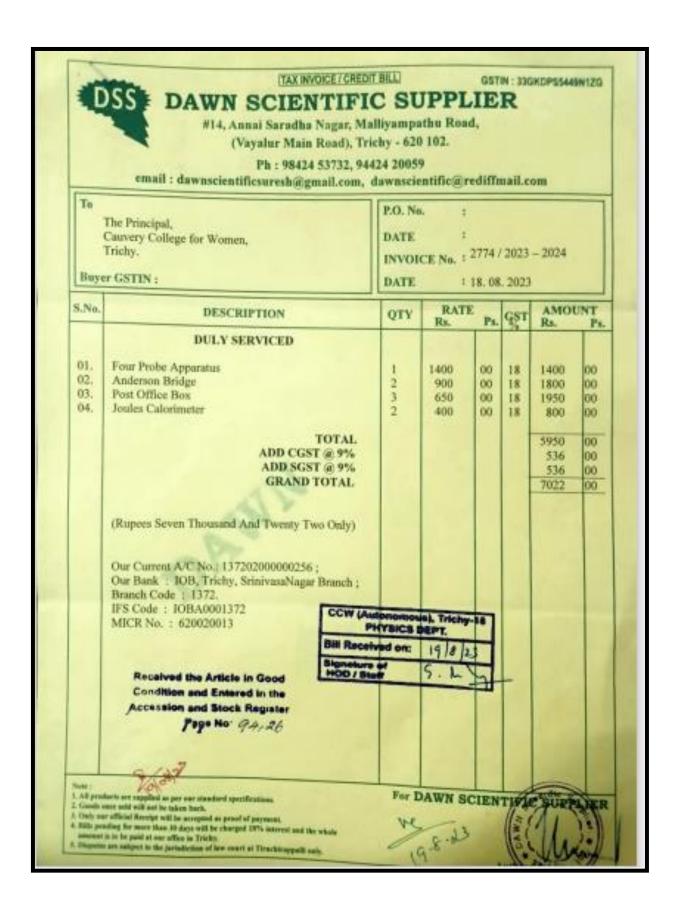

2024 | 800    |
| 5.   | 19.12.2023 | Dawn<br>Scientific<br>Supplier | Muffle Furnace                          | Research<br>Instruments<br>Laboratory | 1                  | 2815/2023-<br>2024 | 5476   |

## 2023 - 2024 LABORATARY EQUIPMENT REPLACEMENT DETAILS

| S.No | BILL | BILL<br>NUMBER | DETAILS | LAB<br>NAME | QUANTITY | AMOUNT |
|------|------|----------------|---------|-------------|----------|--------|
|      |      |                | N       | L           |          |        |
|      |      |                |         |             |          |        |



Email: principal@cauverycollege.ac.in, cauverycollege\_try@rediffmail.com



NAAC Accreditation III Cycle : A Grade (CGPA 3.41 out of 4) Tiruchirappalli - 620018, Tamil Nadu, India

**NAAC - Cycle IV SSR** 

**CRITERION IV** 





NAAC Accreditation III Cycle : A Grade (CGPA 3.41 out of 4) Tiruchirappalli - 620018, Tamil Nadu, India

**NAAC - Cycle IV SSR** 

**CRITERION IV** 





NAAC Accreditation III Cycle : A Grade (CGPA 3.41 out of 4) Tiruchirappalli - 620018, Tamil Nadu, India

**NAAC - Cycle IV SSR** 

**CRITERION IV** 







NAAC Accreditation III Cycle : A Grade (CGPA 3.41 out of 4) Tiruchirappalli - 620018, Tamil Nadu, India

**NAAC - Cycle IV SSR** 

**CRITERION IV** 

#### LABORATORY EQUIPMENT SERVICE BILLS

#### DEPARTMENT OF BIOTECHNOLOGY





NAAC Accreditation III Cycle : A Grade (CGPA 3.41 out of 4) Tiruchirappalli - 620018, Tamil Nadu, India

NAAC - Cycle IV SSR

**CRITERION IV** 





NAAC Accreditation III Cycle : A Grade (CGPA 3.41 out of 4) Tiruchirappalli - 620018, Tamil Nadu, India

**N