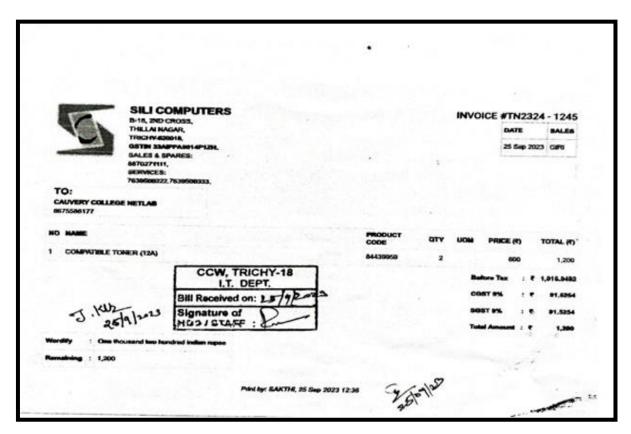

## LABORATORY EQUIPMENT SERVICE BILLS

#### DEPARTMENT OF COMPUTER SCIENCE

| 100  | andre Infotoch Columbiana                                                                                |                         | 1                | Invoice No.           |                          | Date   | ed               |                    |  |
|------|----------------------------------------------------------------------------------------------------------|-------------------------|------------------|-----------------------|--------------------------|--------|------------------|--------------------|--|
| F    | enuine Infotech Solutions<br>at B- Lavanya Ashwam                                                        |                         |                  | 84                    |                          |        | Jun-23           | f Payment          |  |
|      | o.162 9th Cross Ponnagar<br>Ichy - 620 001                                                               |                         |                  | Delivery Note         |                          | MOC    | se/i erms o      | r P ayment         |  |
| G    | STIN/UIN: 33AAFFG1985M1Z3<br>ate Name: Tamil Nadu, Code: 33                                              |                         |                  | Reference No. & Date. |                          |        | Other References |                    |  |
| E    | Mail: info@genuineinfotech.net, ph:2483733                                                               | 3                       | -                | Buyer's Order No.     |                          |        | Dated            |                    |  |
|      | yer (Bill to) HE PRINCIPAL                                                                               |                         |                  | Dispatch Doc          | No                       | Date   | ivery Note       | Date               |  |
| C    | AUVERY COLLEGE FOR WOMEN,<br>NAMALAI NAGAR, TRICHIRAPPALLI -18                                           |                         |                  | Displaten Doc         | NO.                      | Des    | wery rvote       | Date               |  |
| S    | ate Name : Tamil Nadu, Code : 33                                                                         |                         |                  | Dispatched the        | rough                    | Des    | stination        |                    |  |
| P    | ace of Supply : Tamil Nadu                                                                               |                         |                  | Terms of Deliv        | ery                      | 1      | 2                |                    |  |
|      |                                                                                                          |                         |                  |                       | h                        | 1      | 02/              |                    |  |
|      |                                                                                                          |                         |                  |                       | 10%                      | 18     | 123              |                    |  |
|      |                                                                                                          |                         |                  |                       | 2                        | 1      |                  |                    |  |
| S    | Description of Goods                                                                                     | HSN/SAC                 | Quantity         | Rate                  | Rate                     | per    | Disc. %          | Amount             |  |
| No.  |                                                                                                          | ,                       |                  | (Incl. of Tax)        |                          |        |                  |                    |  |
| 1    | ADATA 256GB SSD<br>M.2 Nyme                                                                              |                         | 64 No            | 2.065.00              | 1,750.00                 | Nos    |                  | 1,12,000.00        |  |
|      | m.z Wille                                                                                                |                         | //               |                       |                          |        |                  |                    |  |
|      | OUTPUT CGST 9%                                                                                           |                         | 4                |                       |                          | %      |                  | 10,080.00          |  |
|      | OUTPUT SGST 9%                                                                                           |                         |                  |                       | 9                        | %      |                  | 10,080.00          |  |
|      |                                                                                                          |                         |                  |                       |                          |        |                  |                    |  |
|      |                                                                                                          |                         |                  | 1                     |                          |        | -                |                    |  |
| H    |                                                                                                          |                         |                  |                       |                          |        |                  |                    |  |
|      |                                                                                                          |                         |                  |                       |                          |        |                  |                    |  |
|      |                                                                                                          |                         |                  |                       |                          |        |                  |                    |  |
|      |                                                                                                          |                         |                  |                       |                          |        |                  |                    |  |
|      |                                                                                                          |                         |                  | 12:16                 |                          |        |                  |                    |  |
|      |                                                                                                          |                         |                  |                       |                          | 13     |                  |                    |  |
|      |                                                                                                          |                         |                  |                       |                          |        |                  |                    |  |
|      |                                                                                                          |                         |                  |                       |                          |        |                  |                    |  |
|      | Total mount Chargeable (in words)                                                                        |                         | 64 No            | s                     |                          |        | 7                | 1,32,160.0         |  |
| 1    | NR One Lakh Thirty Two Thousand One H                                                                    | lundred                 | Sixty Only       | y                     |                          |        |                  |                    |  |
|      | HSN/SAC                                                                                                  |                         | Taxable<br>Value | Central 1             | ax<br>nount R            |        |                  | Total<br>Tax-Amoun |  |
| t    |                                                                                                          |                         | 1,12,000.00      | 9% 10                 | 080.00                   | 9%     | 10,080.00        |                    |  |
|      | ax Amount (in words) : INR Twenty Thousand                                                               |                         |                  |                       |                          |        | 7                |                    |  |
|      |                                                                                                          | Jire Hu                 | Out WIA          |                       |                          |        |                  |                    |  |
|      | Sp. P. 146/2023.                                                                                         |                         |                  |                       |                          |        |                  |                    |  |
| N    | 2 16/20                                                                                                  |                         |                  |                       |                          |        |                  |                    |  |
| 2/0  | 199 Kill 202                                                                                             |                         | Como             | any's Bank De         | tails                    |        |                  |                    |  |
| - 21 | eclaration                                                                                               |                         | A/c Ho           | ider's Name:          | Genuine In<br>Karur Vysy | fotech | h Solution       | 5                  |  |
|      | Ve declare that this invoice shows the actual pric<br>cods described and that all particulars are true a | e of the<br>and correct | t. A/c No        | 0. :                  | 126213500                | 00019  | 55               | 62                 |  |
|      | customer's Seal and Signature                                                                            |                         | Branci           | & IFS Code:           | IniHainage               | for G  | engine Info      | tech Solution      |  |
|      |                                                                                                          |                         |                  |                       |                          |        | ( AD             | otecs              |  |
|      | 23.6. 23 This                                                                                            |                         | -                |                       |                          |        | 200              | orised Signate     |  |
|      | 2.3 This                                                                                                 | is a Comp               | outer General    | ed Invoice            |                          |        | 151,             | J.5.               |  |
|      |                                                                                                          |                         |                  |                       |                          |        | 100              | 131                |  |
|      | 22.0                                                                                                     |                         |                  |                       |                          |        | 10               | 4 4/               |  |