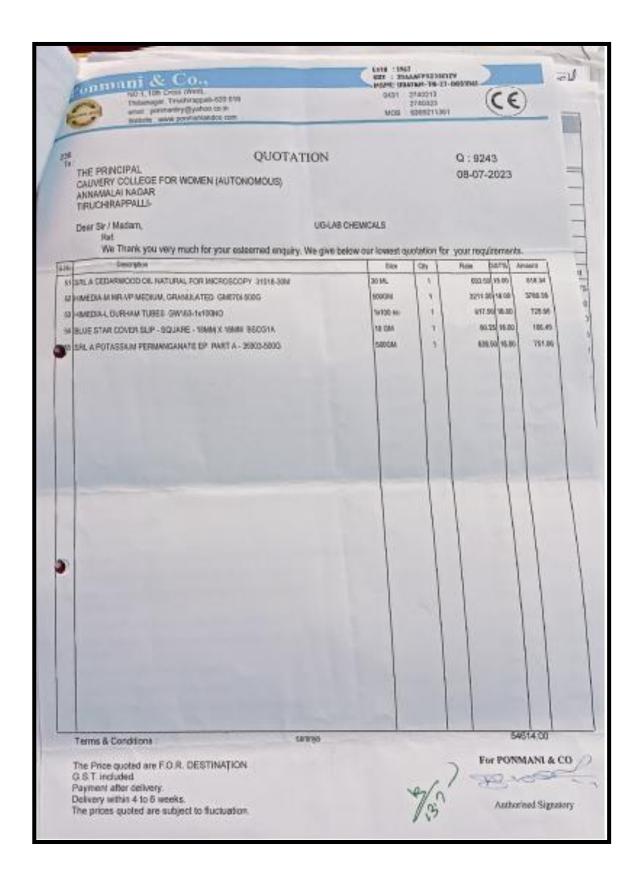

| 503.50 18.00          | 594     |
| 24 SPL A Sodium Beraculas pusa, 99% 95171-500G [ 0 0 9                                                                                                                                                              | 900GM          | 1                    | 418.00 18.00          | 490     |



NAAC Accreditation III Cycle : A Grade (CGPA 3.41 out of 4) Tiruchirappalli - 620018, Tamil Nadu, India

**NAAC - Cycle IV SSR** 

#### **CRITERION IV**





NAAC Accreditation III Cycle : A Grade (CGPA 3.41 out of 4) Tiruchirappalli - 620018, Tamil Nadu, India

**NAAC - Cycle IV SSR** 

**CRITERION IV** 





NAAC Accreditation III Cycle : A Grade (CGPA 3.41 out of 4) Tiruchirappalli - 620018, Tamil Nadu, India

**NAAC - Cycle IV SSR** 

**CRITERION IV** 





NAAC Accreditation III Cycle : A Grade (CGPA 3.41 out of 4) Tiruchirappalli - 620018, Tamil Nadu, India

**NAAC - Cycle IV SSR** 

#### **CRITERION IV**





NAAC Accreditation III Cycle : A Grade (CGPA 3.41 out of 4) Tiruchirappalli - 620018, Tamil Nadu, India

NAAC - Cycle IV SSR

**CRITERION IV** 





NAAC Accreditation III Cycle : A Grade (CGPA 3.41 out of 4) Tiruchirappalli - 620018, Tamil Nadu, India

**NAAC - Cycle IV SSR** 

**CRITERION IV** 





NAAC Accreditation III Cycle : A Grade (CGPA 3.41 out of 4) Tiruchirappalli - 620018, Tamil Nadu, India

**NAAC - Cycle IV SSR** 

#### **CRITERION IV**







NAAC Accreditation III Cycle : A Grade (CGPA 3.41 out of 4) Tiruchirappalli - 620018, Tamil Nadu, India

NAAC - Cycle IV SSR

#### **CRITERION IV**

## LABORATORY EQUIPMENT SE