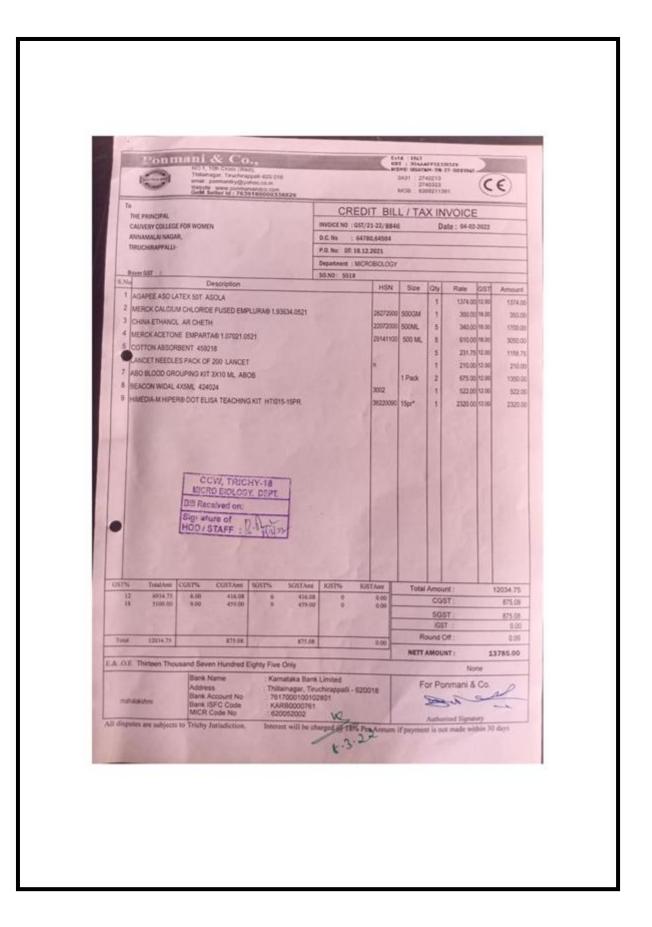

### LABORATORY EQUIPMENT SERVICE BILLS

## **Key Indicator - 4.4 Maintenance of Campus Infrastructure**

4.4.2 There are established systems and procedures for maintaining and utilizing physical and academic support facilities – classrooms, laboratory, library, sports complex, computers, classrooms etc.

**Laboratory Equipment Service Bills** 

|           | YEAR       |
|-----------|------------|
| 2023-2024 | CLICK HERE |
| 2022-2023 | CLICK HERE |
| 2021-2022 | CLICK HERE |
| 2020-2021 | CLICK HERE |
| 2019-2020 | CLICK HERE |