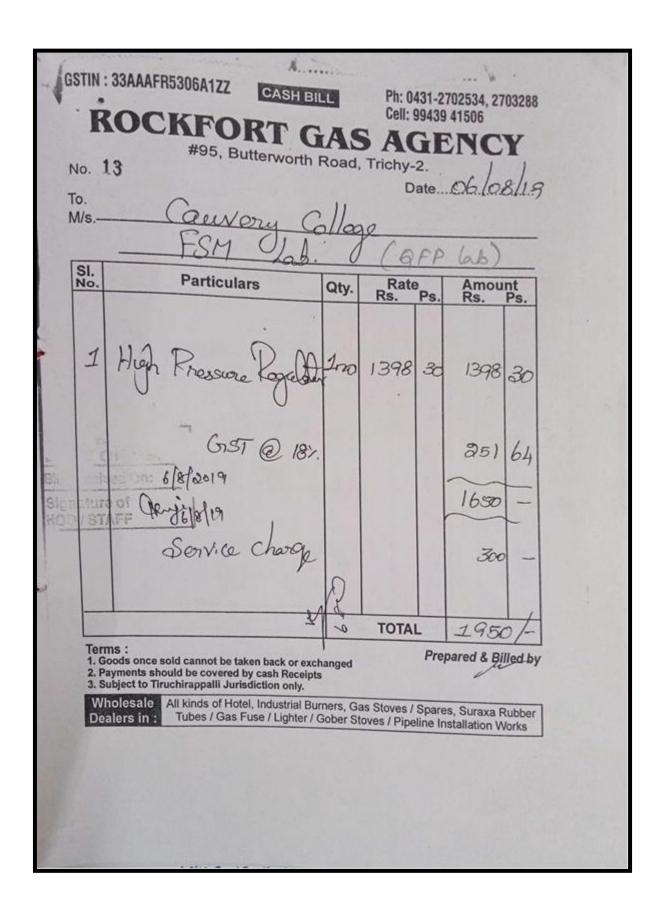

### LABORATORY EQUIPMENT SERVICE BILLS

## **Key Indicator - 4.4 Maintenance of Campus Infrastructure**

4.4.2 There are established systems and procedures for maintaining and utilizing physical and academic support facilities – classrooms, laboratory, library, sports complex, computers, classrooms etc.

**Laboratory Equipment Service Bills** 

|           | YEAR       |
|-----------|------------|
| 2023-2024 | CLICK HERE |
| 2022-2023 | CLICK HERE |
| 2021-2022 | CLICK HERE |
| 2020-2021 | CLICK HERE |
| 2019-2020 | CLICK HERE |