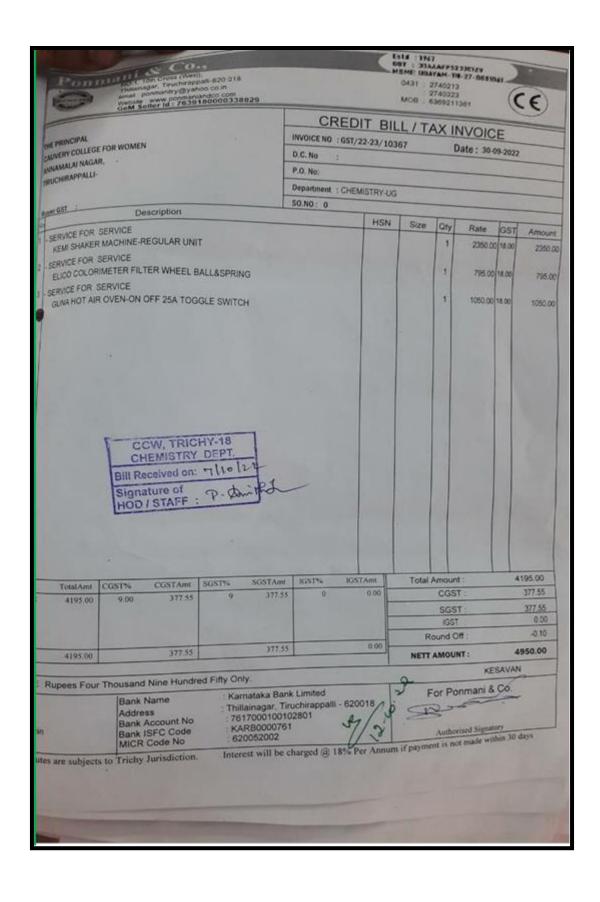

|
| 6.   | 10.02.2023 | GST/22-  | Hydrothermal | Ι       | 1        | 6100.00   |
|      |            | 23/10979 | Autoclave    |         |          |           |
| 7    | 20.08.2023 | GST/22-  | Binocular    | Lab III | 1        | 19057/-   |
|      |            | 23/10192 | Microscope   |         |          |           |
|      |            |          | Superior-    |         |          |           |

Email: principal@cauverycollege.ac.in, cauverycollege\_try@rediffmail.com





NAAC Accreditation III Cycle : A Grade (CGPA 3.41 out of 4) Tiruchirappalli - 620018, Tamil Nadu, India

**NAAC - Cycle IV SSR** 

**CRITERION IV** 







NAAC Accreditation III Cycle : A Grade (CGPA 3.41 out of 4) Tiruchirappalli - 620018, Tamil Nadu, India

**NAAC - Cycle IV SSR** 

#### **CRITERION IV**





NAAC Accreditation III Cycle: A Grade (CGPA 3.41 out of 4) Tiruchirappalli - 620018, Tamil Nadu, India

**NAAC - Cycle IV SSR** 

**CRITERION IV** 





**NAAC - Cycle IV SSR** 

**CRITERION IV** 

# LABORATORY EQUIPMENT SERVICE BILLS

#### PG &RESEARCH DEPARTMENT OF COMPUTER SCIENCE

# PURCHASE OF EQUIPMENTS

| S.N<br>O | BILL<br>DA<br>T<br>E | COMPAN<br>YNAME                          | DETAILS                                                                    | BILL<br>NO         | QTY   | TOTAL<br>AMOUN<br>T(Rs) |
|----------|----------------------|------------------------------------------|----------------------------------------------------------------------------|--------------------|-------|-------------------------|
| 1        | 7/9/2<br>022         | RIVERAA<br>COMPUTERS