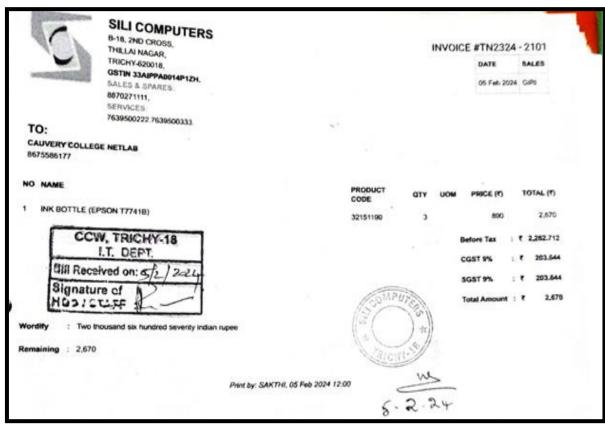

## LABORATORY EQUIPMENT SERVICE BILLS

#### DEPARTMENT OF COMPUTER SCIENCE

| 100  | andre Infotoch Columbiana                                                                                |                         | 1                | Invoice No.           |                          | Date   | ed               |                    |  |
|------|----------------------------------------------------------------------------------------------------------|-------------------------|------------------|-----------------------|--------------------------|--------|------------------|--------------------|--|
| F    | enuine Infotech Solutions<br>at B- Lavanya Ashwam                                                        |                         |                  | 84                    |                          |        | Jun-23           | f Payment          |  |
|      | o.162 9th Cross Ponnagar<br>Ichy - 620 001                                                               |                         |                  | Delivery Note         |                          | MOC    | se/i erms o      | r P ayment         |  |
| G    | STIN/UIN: 33AAFFG1985M1Z3<br>ate Name: Tamil Nadu, Code: 33                                              |                         |                  | Reference No. & Date. |                          |        | Other References |                    |  |
| E    | Mail: info@genuineinfotech.net, ph:2483733                                                               | 3                       | -                | Buyer's Order No.     |                          |        | Dated            |                    |  |
|      | yer (Bill to) HE PRINCIPAL                                                                               |                         |                  | Dispatch Doc          | No                       | Date   | ivery Note       | Date               |  |
| C    | AUVERY COLLEGE FOR WOMEN,<br>NAMALAI NAGAR, TRICHIRAPPALLI -18                                           |                         |                  | Displaten Doc         | NO.                      | Des    | wery rvote       | Date               |  |
| S    | ate Name : Tamil Nadu, Code : 33                                                                         |                         |                  | Dispatched the        | rough                    | Des    | stination        |                    |  |
| P    | ace of Supply : Tamil Nadu                                                                               |                         |                  | Terms of Deliv        | ery                      | 1      | 2                |                    |  |
|      |                                                                                                          |                         |                  |                       | h                        | 1      | 02/              |                    |  |
|      |                                                                                                          |                         |                  |                       | 10%                      | 18     | 123              |                    |  |
|      |                                                                                                          |                         |                  |                       | 2                        | 1      |                  |                    |  |
| S    | Description of Goods                                                                                     | HSN/SAC                 | Quantity         | Rate                  | Rate                     | per    | Disc. %          | Amount             |  |
| No.  |                                                                                                          | ,                       |                  | (Incl. of Tax)        |                          |        |                  |                    |  |
| 1    | ADATA 256GB SSD<br>M.2 Nyme                                                                              |                         | 64 No            | 2.065.00              | 1,750.00                 | Nos    |                  | 1,12,000.00        |  |
|      | m.z Wille                                                                                                |                         | //               |                       |                          |        |                  |                    |  |
|      | OUTPUT CGST 9%                                                                                           |                         | 4                |                       |                          | %      |                  | 10,080.00          |  |
|      | OUTPUT SGST 9%                                                                                           |                         |                  |                       | 9                        | %      |                  | 10,080.00          |  |
|      |                                                                                                          |                         |                  |                       |                          |        |                  |                    |  |
|      |                                                                                                          |                         |                  | 1                     |                          |        | -                |                    |  |
| H    |                                                                                                          |                         |                  |                       |                          |        |                  |                    |  |
|      |                                                                                                          |                         |                  |                       |                          |        |                  |                    |  |
|      |                                                                                                          |                         |                  |                       |                          |        |                  |                    |  |
|      |                                                                                                          |                         |                  |                       |                          |        |                  |                    |  |
|      |                                                                                                          |                         |                  | 12:16                 |                          |        |                  |                    |  |
|      |                                                                                                          |                         |                  |                       |                          | 13     |                  |                    |  |
|      |                                                                                                          |                         |                  |                       |                          |        |                  |                    |  |
|      |                                                                                                          |                         |                  |                       |                          |        |                  |                    |  |
|      | Total mount Chargeable (in words)                                                                        |                         | 64 No            | s                     |                          |        | 7                | 1,32,160.0         |  |
| 1    | NR One Lakh Thirty Two Thousand One H                                                                    | lundred                 | Sixty Only       | y                     |                          |        |                  |                    |  |
|      | HSN/SAC                                                                                                  |                         | Taxable<br>Value | Central 1             | ax<br>nount R            |        |                  | Total<br>Tax-Amoun |  |
| t    |                                                                                                          |                         | 1,12,000.00      | 9% 10                 | 080.00                   | 9%     | 10,080.00        |                    |  |
|      | ax Amount (in words) : INR Twenty Thousand                                                               |                         |                  |                       |                          |        | 7                |                    |  |
|      |                                                                                                          | Jire Hu                 | Out WIA          |                       |                          |        |                  |                    |  |
|      | Sp. P. 146/2023.                                                                                         |                         |                  |                       |                          |        |                  |                    |  |
| N    | 2 16/20                                                                                                  |                         |                  |                       |                          |        |                  |                    |  |
| 2/0  | 199 Kill 202                                                                                             |                         | Como             | any's Bank De         | tails                    |        |                  |                    |  |
| - 21 | eclaration                                                                                               |                         | A/c Ho           | ider's Name:          | Genuine In<br>Karur Vysy | fotech | h Solution       | 5                  |  |
|      | Ve declare that this invoice shows the actual pric<br>cods described and that all particulars are true a | e of the<br>and correct | t. A/c No        | 0. :                  | 126213500                | 00019  | 55               | 62                 |  |
|      | customer's Seal and Signature                                                                            |                         | Branci           | & IFS Code:           | IniHainage               | for G  | engine Info      | tech Solution      |  |
|      |                                                                                                          |                         |                  |                       |                          |        | ( AD             | otecs              |  |
|      | 23.6. 23 This                                                                                            |                         | -                |                       |                          |        | 200              | orised Signate     |  |
|      | 2.3 This                                                                                                 | is a Comp               | outer General    | ed Invoice            |                          |        | 151,             | J.5.               |  |
|      |                                                                                                          |                         |                  |                       |                          |        | 100              | 131                |  |
|      | 22.0                                                                                                     |                         |                  |                       |                          |        | 10               | 4 4/               |  |