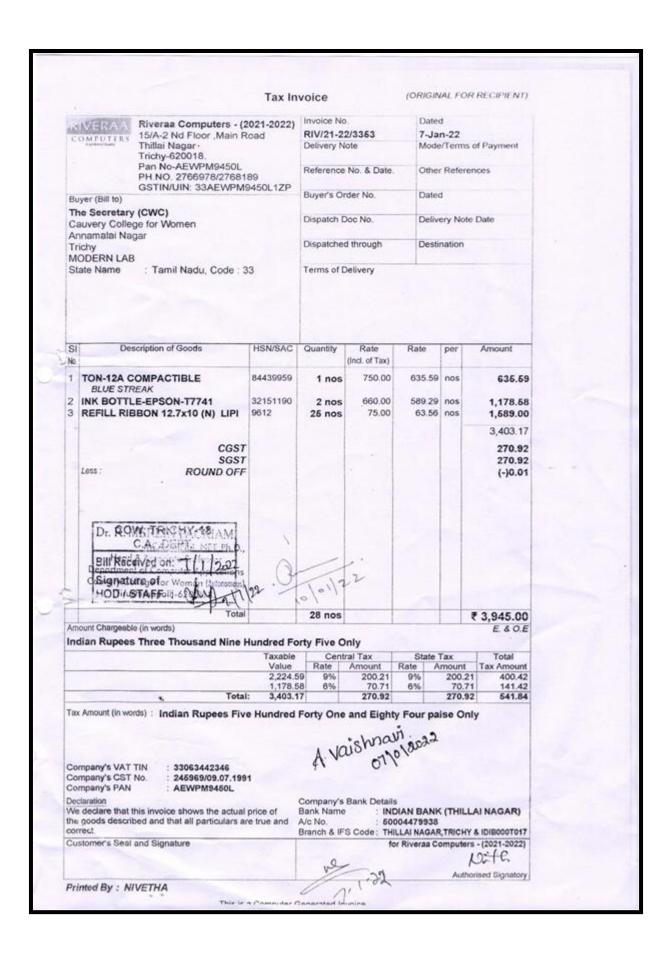

#### DEPARTMENT OF COMPUTER SCIENCE

| 100  | andre Infotoch Columbiana                                                                                |                         | 1                | Invoice No.           |                          | Date   | ed               |                    |  |
|------|----------------------------------------------------------------------------------------------------------|-------------------------|------------------|-----------------------|--------------------------|--------|------------------|--------------------|--|
| F    | enuine Infotech Solutions<br>at B- Lavanya Ashwam                                                        |                         |                  | 84                    |                          |        | Jun-23           | f Payment          |  |
|      | o.162 9th Cross Ponnagar<br>Ichy - 620 001                                                               |                         |                  | Delivery Note         |                          | MOC    | se/i erms o      | r P ayment         |  |
| G    | STIN/UIN: 33AAFFG1985M1Z3<br>ate Name: Tamil Nadu, Code: 33                                              |                         |                  | Reference No. & Date. |                          |        | Other References |                    |  |
| E    | Mail: info@genuineinfotech.net, ph:2483733                                                               | 3                       | -                | Buyer's Order No.     |                          |        | Dated            |                    |  |
|      | yer (Bill to) HE PRINCIPAL                                                                               |                         |                  | Dispatch Doc          | No                       | Date   | ivery Note       | Date               |  |
| C    | AUVERY COLLEGE FOR WOMEN,<br>NAMALAI NAGAR, TRICHIRAPPALLI -18                                           |                         |                  | Displaten Doc         | NO.                      | Des    | wery rvote       | Date               |  |
| S    | ate Name : Tamil Nadu, Code : 33                                                                         |                         |                  | Dispatched the        | rough                    | Des    | stination        |                    |  |
| P    | ace of Supply : Tamil Nadu                                                                               |                         |                  | Terms of Deliv        | ery                      | 1      | 2                |                    |  |
|      |                                                                                                          |                         |                  |                       | h                        | 1      | 02/              |                    |  |
|      |                                                                                                          |                         |                  |                       | 10%                      | 18     | 123              |                    |  |
|      |                                                                                                          |                         |                  |                       | 2                        | 1      |                  |                    |  |
| S    | Description of Goods                                                                                     | HSN/SAC                 | Quantity         | Rate                  | Rate                     | per    | Disc. %          | Amount             |  |
| No.  |                                                                                                          | ,                       |                  | (Incl. of Tax)        |                          |        |                  |                    |  |
| 1    | ADATA 256GB SSD<br>M.2 Nyme                                                                              |                         | 64 No            | 2.065.00              | 1,750.00                 | Nos    |                  | 1,12,000.00        |  |
|      | m.z Wille                                                                                                |                         | //               |                       |                          |        |                  |                    |  |
|      | OUTPUT CGST 9%                                                                                           |                         | 4                |                       |                          | %      |                  | 10,080.00          |  |
|      | OUTPUT SGST 9%                                                                                           |                         |                  |                       | 9                        | %      |                  | 10,080.00          |  |
|      |                                                                                                          |                         |                  |                       |                          |        |                  |                    |  |
|      |                                                                                                          |                         |                  | 1                     |                          |        | -                |                    |  |
| H    |                                                                                                          |                         |                  |                       |                          |        |                  |                    |  |
|      |                                                                                                          |                         |                  |                       |                          |        |                  |                    |  |
|      |                                                                                                          |                         |                  |                       |                          |        |                  |                    |  |
|      |                                                                                                          |                         |                  |                       |                          |        |                  |                    |  |
|      |                                                                                                          |                         |                  | 12:16                 |                          |        |                  |                    |  |
|      |                                                                                                          |                         |                  |                       |                          | 13     |                  |                    |  |
|      |                                                                                                          |                         |                  |                       |                          |        |                  |                    |  |
|      |                                                                                                          |                         |                  |                       |                          |        |                  |                    |  |
|      | Total mount Chargeable (in words)                                                                        |                         | 64 No            | s                     |                          |        | 7                | 1,32,160.0         |  |
| 1    | NR One Lakh Thirty Two Thousand One H                                                                    | lundred                 | Sixty Only       | y                     |                          |        |                  |                    |  |
|      | HSN/SAC                                                                                                  |                         | Taxable<br>Value | Central 1             | ax<br>nount R            |        |                  | Total<br>Tax-Amoun |  |
| t    |                                                                                                          |                         | 1,12,000.00      | 9% 10                 | 080.00                   | 9%     | 10,080.00        |                    |  |
|      | ax Amount (in words) : INR Twenty Thousand                                                               |                         |                  |                       |                          |        | 7                |                    |  |
|      |                                                                                                          | Jire Hu                 | Out WIA          |                       |                          |        |                  |                    |  |
|      | Sp. P. 146/2023.                                                                                         |                         |                  |                       |                          |        |                  |                    |  |
| N    | 2 16/20                                                                                                  |                         |                  |                       |                          |        |                  |                    |  |
| 2/0  | 199 Kill 202                                                                                             |                         | Como             | any's Bank De         | tails                    |        |                  |                    |  |
| - 21 | eclaration                                                                                               |                         | A/c Ho           | ider's Name:          | Genuine In<br>Karur Vysy | fotech | h Solution       | 5                  |  |
|      | Ve declare that this invoice shows the actual pric<br>cods described and that all particulars are true a | e of the<br>and correct | t. A/c No        | 0. :                  | 126213500                | 00019  | 55               | 62                 |  |
|      | customer's Seal and Signature                                                                            |                         | Branci           | & IFS Code:           | IniHainage               | for G  | engine Info      | tech Solution      |  |
|      |                                                                                                          |                         |                  |                       |                          |        | ( AD             | otecs              |  |
|      | 23.6. 23 This                                                                                            |                         | -                |                       |                          |        | 200              | orised Signate     |  |
|      | 2.3 This                                                                                                 | is a Comp               | outer General    | ed Invoice            |                          |        | 151,             | J.5.               |  |
|      |                                                                                                          |                         |                  |                       |                          |        | 100              | 131                |  |
|      | 22.0                                                                                                     |                         |                  |                       |                          |        | 10               | 4 4/               |  |