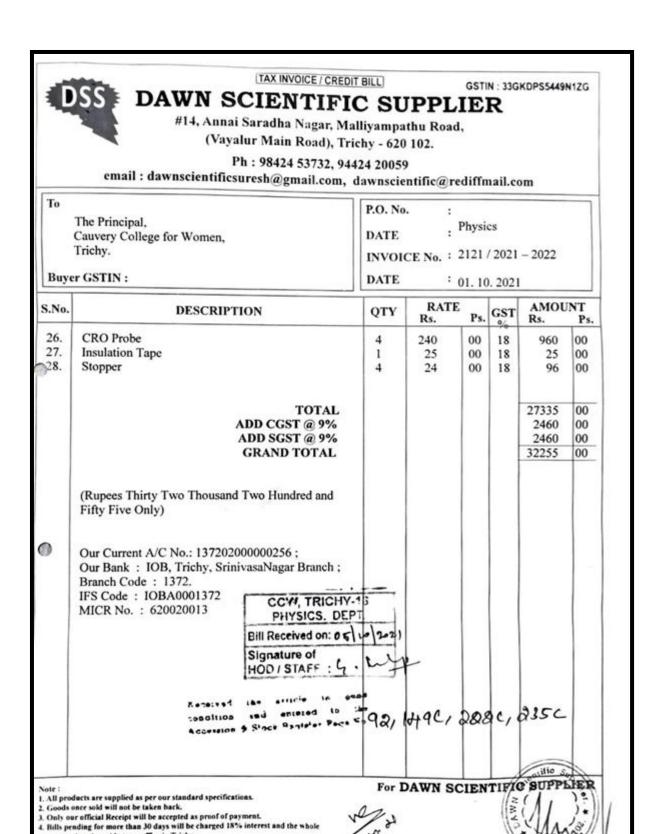

### LABORATORY EQUIPMENT SERVICE BILLS

## **Key Indicator - 4.4 Maintenance of Campus Infrastructure**

4.4.2 There are established systems and procedures for maintaining and utilizing physical and academic support facilities – classrooms, laboratory, library, sports complex, computers, classrooms etc.

**Laboratory Equipment Service Bills** 

|           | YEAR       |
|-----------|------------|
| 2023-2024 | CLICK HERE |
| 2022-2023 | CLICK HERE |
| 2021-2022 | CLICK HERE |
| 2020-2021 | CLICK HERE |
| 2019-2020 | CLICK HERE |