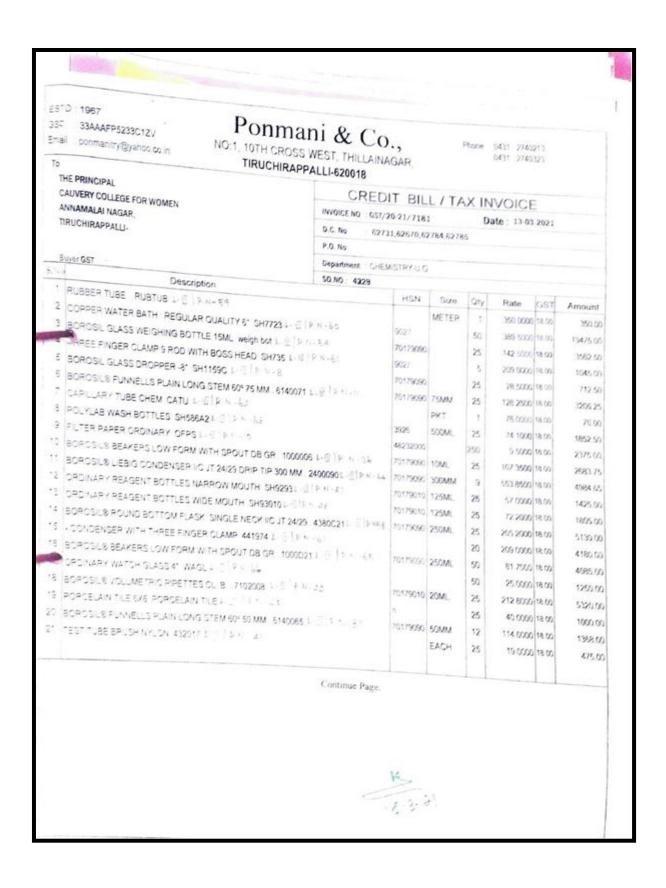

| n<br>998729 |        | 25  | 168,0000             |       | 4200.00            |  |  |  |
| OROSIL® LIEBIG CONDENSER I/C JT 24/29 DRIP TI                                     |                                       |             | 300MM  | 16  | 553.8500             |       | 8861.60            |  |  |  |
| OROSIL® FUNNELLS PLAIN LONG STEM 60° 50 MM                                        |                                       | 70179090    |        | 13  | 114.0000             | 18 00 | 1482.00            |  |  |  |
| CCW, TRICHY-18 CHEMISTRY DEPT. 16.3.21 P. Director                                | Lundidon And Ent<br>Accession And Sid | dred in     | 10     |     |                      |       |                    |  |  |  |



**NAAC - Cycle IV SSR** 

**CRITERION IV** 





NAAC Accreditation III Cycle : A Grade (CGPA 3.41 out of 4) Tiruchirappalli - 620018, Tamil Nadu, India

**NAAC - Cycle IV SSR** 

**CRITERION IV** 





**NAAC - Cycle IV SSR** 







NAAC Accreditation III Cycle : A Grade (CGPA 3.41 out of 4) Tiruchirappalli - 620018, Tamil Nadu, India

**NAAC - Cycle IV SSR** 

**CRITERION IV** 



NAAC Accreditation III Cycle : A Grade (CGPA 3.41 out of 4) Tiruchirappalli - 620018, Tamil Nadu, India

**NAAC - Cycle IV SSR** 

**CRITERION IV** 

|           | ISBAAAFP52330<br>oonnandry@ya |                       |                  | 1, 10TH C                       | mani<br>ROSS WES<br>HIRAPPALL                            | T, THILL/<br>I-620018 | AINAGAR,     |          | Phon    | 0431 27403  | 23      |          |
|-----------|------------------