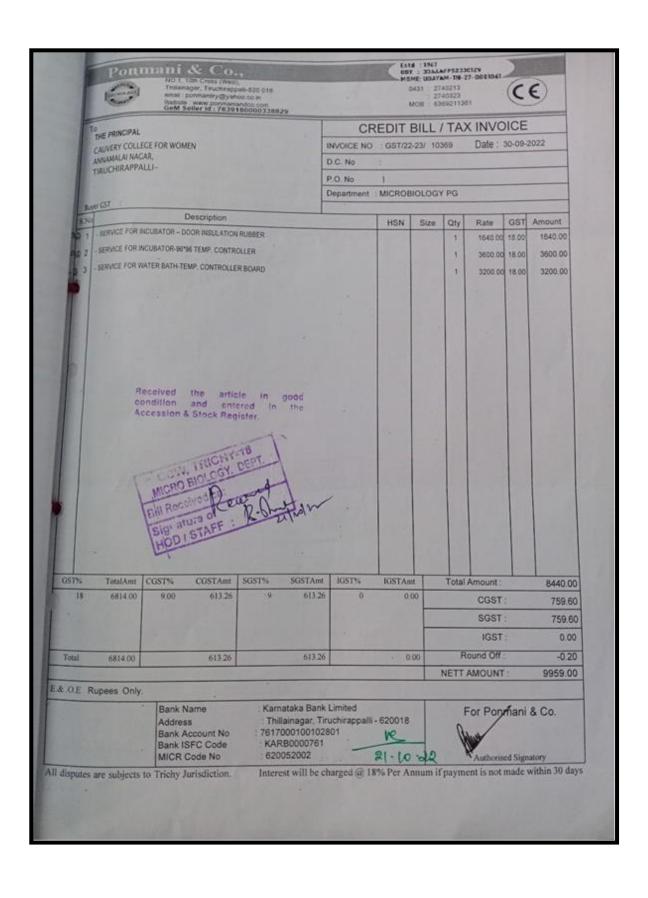

### LABORATORY EQUIPMENT SERVICE BILLS

## **Key Indicator - 4.4 Maintenance of Campus Infrastructure**

4.4.2 There are established systems and procedures for maintaining and utilizing physical and academic support facilities – classrooms, laboratory, library, sports complex, computers, classrooms etc.

**Laboratory Equipment Service Bills** 

|           | YEAR       |
|-----------|------------|
| 2023-2024 | CLICK HERE |
| 2022-2023 | CLICK HERE |
| 2021-2022 | CLICK HERE |
| 2020-2021 | CLICK HERE |
| 2019-2020 | CLICK HERE |