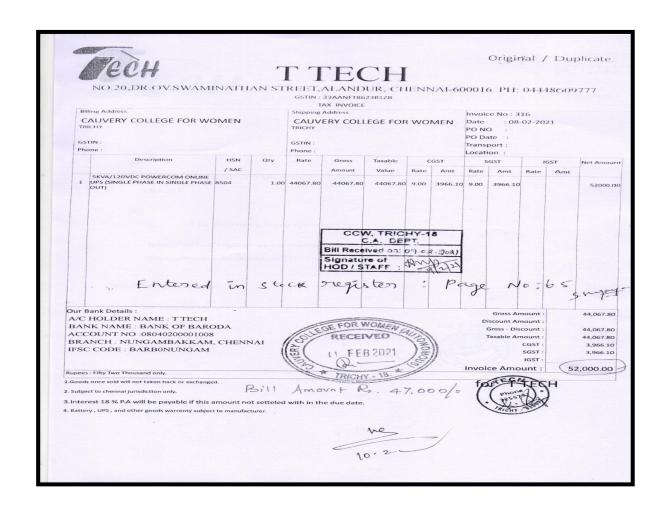

### LABORATORY EQUIPMENT SERVICE BILLS

## **Key Indicator - 4.4 Maintenance of Campus Infrastructure**

4.4.2 There are established systems and procedures for maintaining and utilizing physical and academic support facilities – classrooms, laboratory, library, sports complex, computers, classrooms etc.

**Laboratory Equipment Service Bills** 

|           | YEAR       |
|-----------|------------|
| 2023-2024 | CLICK HERE |
| 2022-2023 | CLICK HERE |
| 2021-2022 | CLICK HERE |
| 2020-2021 | CLICK HERE |
| 2019-2020 | CLICK HERE |