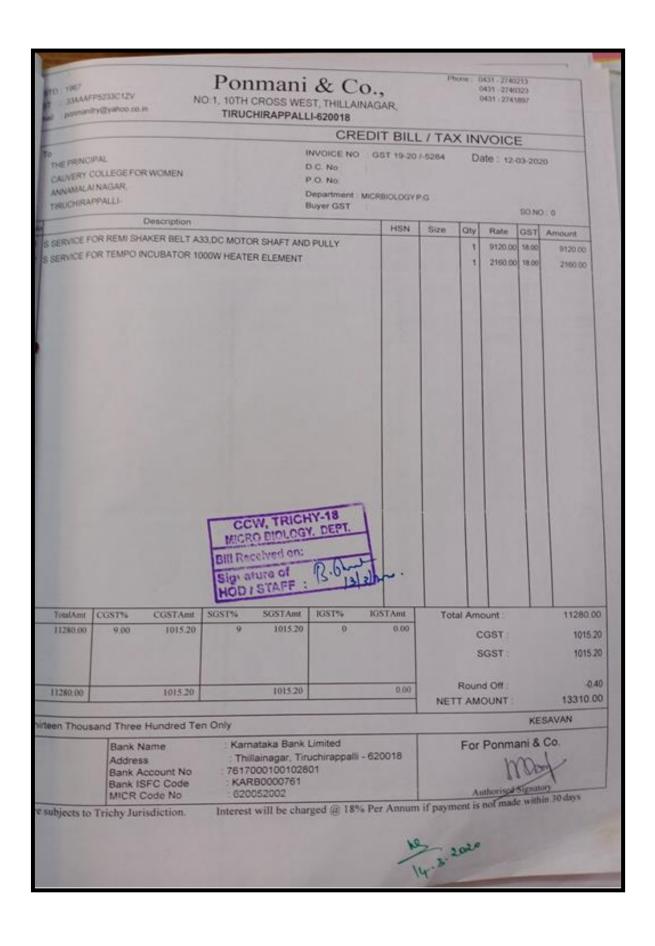

### LABORATORY EQUIPMENT SERVICE BILLS

## **Key Indicator - 4.4 Maintenance of Campus Infrastructure**

4.4.2 There are established systems and procedures for maintaining and utilizing physical and academic support facilities – classrooms, laboratory, library, sports complex, computers, classrooms etc.

**Laboratory Equipment Service Bills** 

|           | YEAR       |
|-----------|------------|
| 2023-2024 | CLICK HERE |
| 2022-2023 | CLICK HERE |
| 2021-2022 | CLICK HERE |
| 2020-2021 | CLICK HERE |
| 2019-2020 | CLICK HERE |