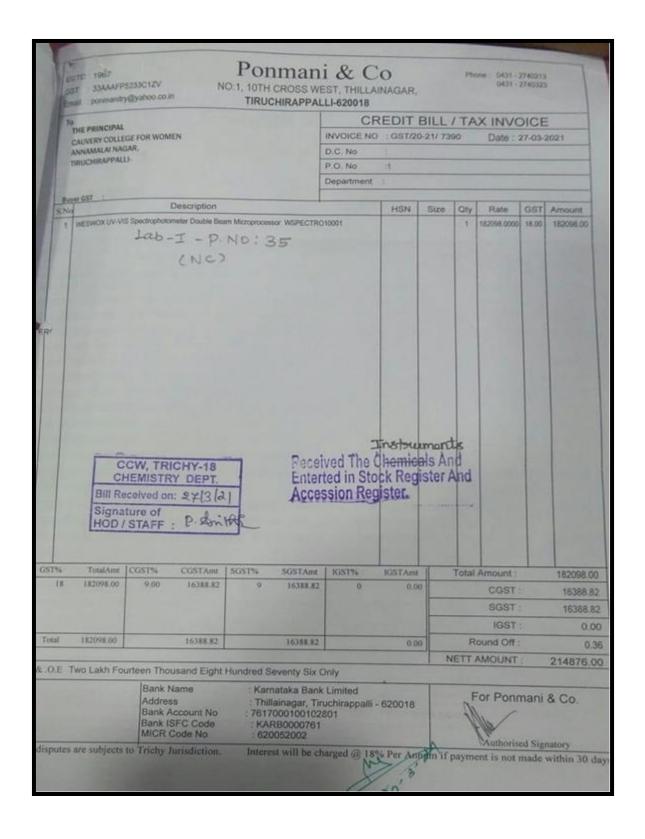

### LABORATORY EQUIPMENT SERVICE BILLS

## **Key Indicator - 4.4 Maintenance of Campus Infrastructure**

4.4.2 There are established systems and procedures for maintaining and utilizing physical and academic support facilities – classrooms, laboratory, library, sports complex, computers, classrooms etc.

**Laboratory Equipment Service Bills** 

|           | YEAR       |
|-----------|------------|
| 2023-2024 | CLICK HERE |
| 2022-2023 | CLICK HERE |
| 2021-2022 | CLICK HERE |
| 2020-2021 | CLICK HERE |
| 2019-2020 | CLICK HERE |