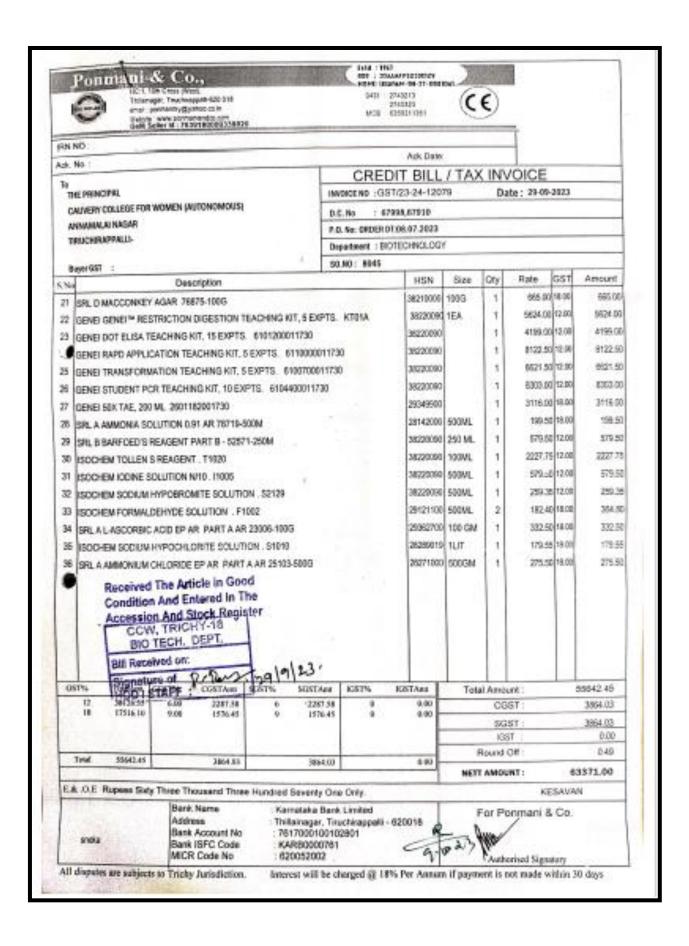

#### LABORATORY EQUIPMENT SERVICE BILLS

#### 2023-2024

#### PG DEPARTMENT OF CHEMISTRY

NAAC Accreditation III Cycle : A Grade (CGPA 3.41 out of 4) Tiruchirappalli - 620018, Tamil Nadu, India

NAAC - Cycle IV SSR