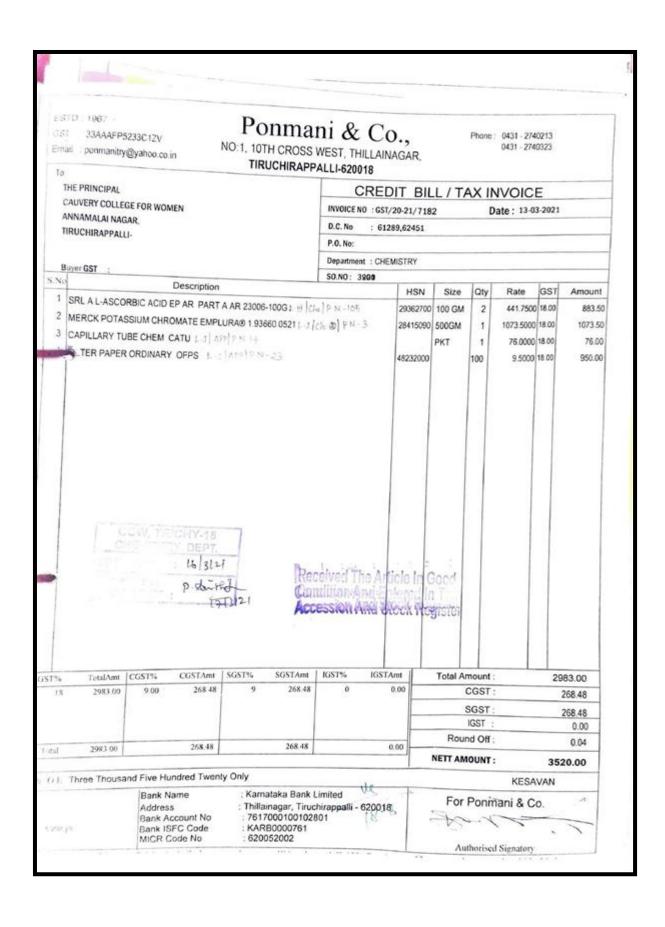

#### PG DEPARTMENT OF CHEMISTRY

NAAC Accreditation III Cycle : A Grade (CGPA 3.41 out of 4) Tiruchirappalli - 620018, Tamil Nadu, India

NAAC - Cycle IV SSR