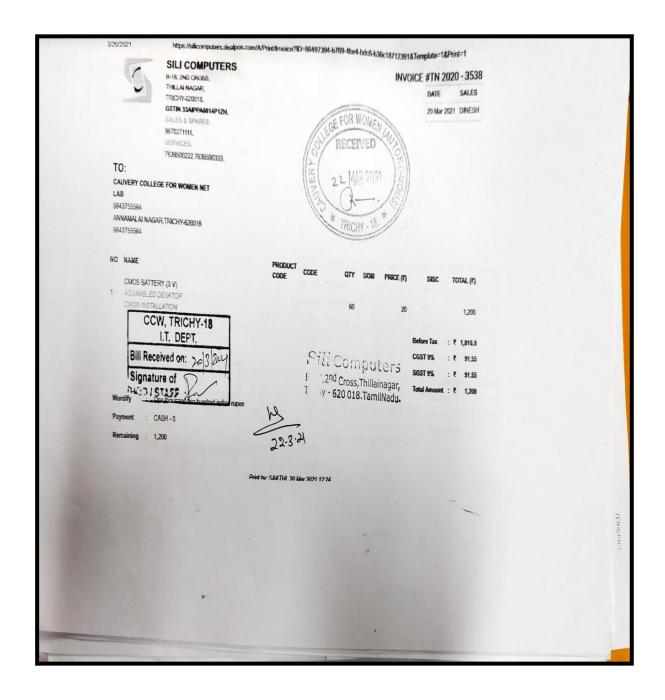

## LABORATORY EQUIPMENT SERVICE BILLS

#### DEPARTMENT OF COMPUTER SCIENCE

| 100  | andre Infotoch Columbiana                                                                                |                         | 1                | Invoice No.           |                          | Date   | ed               |                    |  |
|------|----------------------------------------------------------------------------------------------------------|-------------------------|------------------|-----------------------|--------------------------|--------|------------------|--------------------|--|
| F    | enuine Infotech Solutions<br>at B- Lavanya Ashwam                                                        |                         |                  | 84                    |                          |        | Jun-23           | f Payment          |  |
|      | o.162 9th Cross Ponnagar<br>Ichy - 620 001                                                               |                         |                  | Delivery Note         |                          | MOC    | se/i erms o      | r P ayment         |  |
| G    | STIN/UIN: 33AAFFG1985M1Z3<br>ate Name: Tamil Nadu, Code: 33                                              |                         |                  | Reference No. & Date. |                          |        | Other References |                    |  |
| E    | Mail: info@genuineinfotech.net, ph:2483733                                                               | 3                       | -                | Buyer's Order No.     |                          |        | Dated            |                    |  |
|      | yer (Bill to) HE PRINCIPAL                                                                               |                         |                  | Dispatch Doc          | No                       | Date   | ivery Note       | Date               |  |
| C    | AUVERY COLLEGE FOR WOMEN,<br>NAMALAI NAGAR, TRICHIRAPPALLI -18                                           |                         |                  | Displaten Doc         | NO.                      | Des    | wery rvote       | Date               |  |
| S    | ate Name : Tamil Nadu, Code : 33                                                                         |                         |                  | Dispatched the        | rough                    | Des    | stination        |                    |  |
| P    | ace of Supply : Tamil Nadu                                                                               |                         |                  | Terms of Deliv        | ery                      | 1      | 2                |                    |  |
|      |                                                                                                          |                         |                  |                       | h                        | 1      | 02/              |                    |  |
|      |                                                                                                          |                         |                  |                       | 10%                      | 18     | 123              |                    |  |
|      |                                                                                                          |                         |                  |                       | 2                        | 1      |                  |                    |  |
| S    | Description of Goods                                                                                     | HSN/SAC                 | Quantity         | Rate                  | Rate                     | per    | Disc. %          | Amount             |  |
| No.  |                                                                                                          | ,                       |                  | (Incl. of Tax)        |                          |        |                  |                    |  |
| 1    | ADATA 256GB SSD<br>M.2 Nyme                                                                              |                         | 64 No            | 2.065.00              | 1,750.00                 | Nos    |                  | 1,12,000.00        |  |
|      | m.z Wille                                                                                                |                         | //               |                       |                          |        |                  |                    |  |
|      | OUTPUT CGST 9%                                                                                           |                         | 4                |                       |                          | %      |                  | 10,080.00          |  |
|      | OUTPUT SGST 9%                                                                                           |                         |                  |                       | 9                        | %      |                  | 10,080.00          |  |
|      |                                                                                                          |                         |                  |                       |                          |        |                  |                    |  |
|      |                                                                                                          |                         |                  | 1                     |                          |        | -                |                    |  |
| H    |                                                                                                          |                         |                  |                       |                          |        |                  |                    |  |
|      |                                                                                                          |                         |                  |                       |                          |        |                  |                    |  |
|      |                                                                                                          |                         |                  |                       |                          |        |                  |                    |  |
|      |                                                                                                          |                         |                  |                       |                          |        |                  |                    |  |
|      |                                                                                                          |                         |                  | 12:16                 |                          |        |                  |                    |  |
|      |                                                                                                          |                         |                  |                       |                          | 13     |                  |                    |  |
|      |                                                                                                          |                         |                  |                       |                          |        |                  |                    |  |
|      |                                                                                                          |                         |                  |                       |                          |        |                  |                    |  |
|      | Total mount Chargeable (in words)                                                                        |                         | 64 No            | s                     |                          |        | 7                | 1,32,160.0         |  |
| 1    | NR One Lakh Thirty Two Thousand One H                                                                    | lundred                 | Sixty Only       | y                     |                          |        |                  |                    |  |
|      | HSN/SAC                                                                                                  |                         | Taxable<br>Value | Central 1             | ax<br>nount R            |        |                  | Total<br>Tax-Amoun |  |
| t    |                                                                                                          |                         | 1,12,000.00      | 9% 10                 | 080.00                   | 9%     | 10,080.00        |                    |  |
|      | ax Amount (in words) : INR Twenty Thousand                                                               |                         |                  |                       |                          |        | 7                |                    |  |
|      |                                                                                                          | Jire Hu                 | Out WIA          |                       |                          |        |                  |                    |  |
|      | Sp. P. 146/2023.                                                                                         |                         |                  |                       |                          |        |                  |                    |  |
| N    | 2 16/20                                                                                                  |                         |                  |                       |                          |        |                  |                    |  |
| 2/0  | 199 Kill 202                                                                                             |                         | Como             | any's Bank De         | tails                    |        |                  |                    |  |
| - 21 | eclaration                                                                                               |                         | A/c Ho           | ider's Name:          | Genuine In<br>Karur Vysy | fotech | h Solution       | 5                  |  |
|      | Ve declare that this invoice shows the actual pric<br>cods described and that all particulars are true a | e of the<br>and correct | t. A/c No        | 0. :                  | 126213500                | 00019  | 55               | 62                 |  |
|      | customer's Seal and Signature                                                                            |                         | Branci           | & IFS Code:           | IniHainage               | for G  | engine Info      | tech Solution      |  |
|      |                                                                                                          |                         |                  |                       |                          |        | ( AD             | otecs              |  |
|      | 23.6. 23 This                                                                                            |                         | -                |                       |                          |        | 200              | orised Signate     |  |
|      | 2.3 This                                                                                                 | is a Comp               | outer General    | ed Invoice            |                          |        | 151,             | J.5.               |  |
|      |                                                                                                          |                         |                  |                       |                          |        | 100              | 131                |  |
|      | 22.0                                                                                                     |                         |                  |                       |                          |        | 10               | 4 4/               |  |