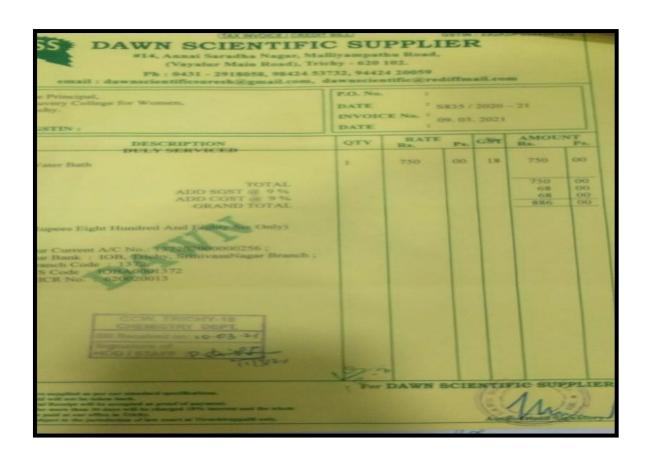

### LABORATORY EQUIPMENT SERVICE BILLS

## **Key Indicator - 4.4 Maintenance of Campus Infrastructure**

4.4.2 There are established systems and procedures for maintaining and utilizing physical and academic support facilities – classrooms, laboratory, library, sports complex, computers, classrooms etc.

**Laboratory Equipment Service Bills** 

|           | YEAR       |
|-----------|------------|
| 2023-2024 | CLICK HERE |
| 2022-2023 | CLICK HERE |
| 2021-2022 | CLICK HERE |
| 2020-2021 | CLICK HERE |
| 2019-2020 | CLICK HERE |