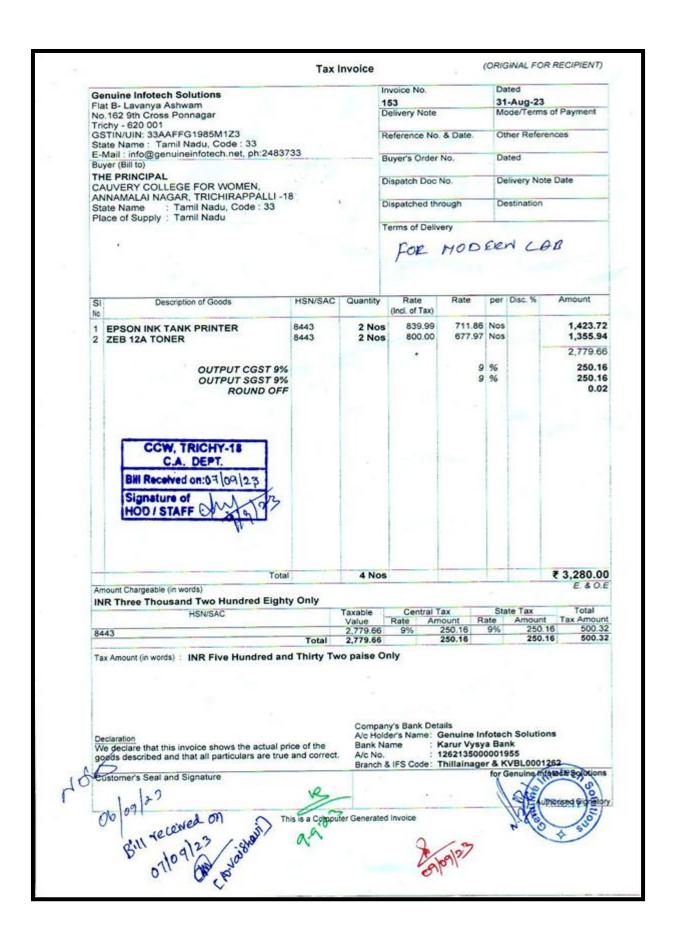

#### DEPARTMENT OF COMPUTER SCIENCE

| 100  | andre Infotoch Columbiana                                                                                |                         | 1                | Invoice No.           |                          | Date   | ed               |                    |  |
|------|----------------------------------------------------------------------------------------------------------|-------------------------|------------------|-----------------------|--------------------------|--------|------------------|--------------------|--|
| F    | enuine Infotech Solutions<br>at B- Lavanya Ashwam                                                        |                         |                  | 84                    |                          |        | Jun-23           | f Payment          |  |
|      | o.162 9th Cross Ponnagar<br>Ichy - 620 001                                                               |                         |                  | Delivery Note         |                          | MOC    | se/i erms o      | r P ayment         |  |
| G    | STIN/UIN: 33AAFFG1985M1Z3<br>ate Name: Tamil Nadu, Code: 33                                              |                         |                  | Reference No. & Date. |                          |        | Other References |                    |  |
| E    | Mail: info@genuineinfotech.net, ph:2483733                                                               | 3                       | -                | Buyer's Order No.     |                          |        | Dated            |                    |  |
|      | yer (Bill to) HE PRINCIPAL                                                                               |                         |                  | Dispatch Doc          | No                       | Date   | ivery Note       | Date               |  |
| C    | AUVERY COLLEGE FOR WOMEN,<br>NAMALAI NAGAR, TRICHIRAPPALLI -18                                           |                         |                  | Displaten Doc         | NO.                      | Des    | wery rvote       | Date               |  |
| S    | ate Name : Tamil Nadu, Code : 33                                                                         |                         |                  | Dispatched the        | rough                    | Des    | stination        |                    |  |
| P    | ace of Supply : Tamil Nadu                                                                               |                         |                  | Terms of Deliv        | ery                      | 1      | 2                |                    |  |
|      |                                                                                                          |                         |                  |                       | h                        | 1      | 02/              |                    |  |
|      |                                                                                                          |                         |                  |                       | 10%                      | 18     | 123              |                    |  |
|      |                                                                                                          |                         |                  |                       | 2                        | 1      |                  |                    |  |
| S    | Description of Goods                                                                                     | HSN/SAC                 | Quantity         | Rate                  | Rate                     | per    | Disc. %          | Amount             |  |
| No.  |                                                                                                          | ,                       |                  | (Incl. of Tax)        |                          |        |                  |                    |  |
| 1    | ADATA 256GB SSD<br>M.2 Nyme                                                                              |                         | 64 No            | 2.065.00              | 1,750.00                 | Nos    |                  | 1,12,000.00        |  |
|      | m.z Wille                                                                                                |                         | //               |                       |                          |        |                  |                    |  |
|      | OUTPUT CGST 9%                                                                                           |                         | 4                |                       |                          | %      |                  | 10,080.00          |  |
|      | OUTPUT SGST 9%                                                                                           |                         |                  |                       | 9                        | %      |                  | 10,080.00          |  |
|      |                                                                                                          |                         |                  |                       |                          |        |                  |                    |  |
|      |                                                                                                          |                         |                  | 1                     |                          |        | -                |                    |  |
| H    |                                                                                                          |                         |                  |                       |                          |        |                  |                    |  |
|      |                                                                                                          |                         |                  |                       |                          |        |                  |                    |  |
|      |                                                                                                          |                         |                  |                       |                          |        |                  |                    |  |
|      |                                                                                                          |                         |                  |                       |                          |        |                  |                    |  |
|      |                                                                                                          |                         |                  | 12:16                 |                          |        |                  |                    |  |
|      |                                                                                                          |                         |                  |                       |                          | 13     |                  |                    |  |
|      |                                                                                                          |                         |                  |                       |                          |        |                  |                    |  |
|      |                                                                                                          |                         |                  |                       |                          |        |                  |                    |  |
|      | Total mount Chargeable (in words)                                                                        |                         | 64 No            | s                     |                          |        | 7                | 1,32,160.0         |  |
| 1    | NR One Lakh Thirty Two Thousand One H                                                                    | lundred                 | Sixty Only       | y                     |                          |        |                  |                    |  |
|      | HSN/SAC                                                                                                  |                         | Taxable<br>Value | Central 1             | ax<br>nount R            |        |                  | Total<br>Tax-Amoun |  |
| t    |                                                                                                          |                         | 1,12,000.00      | 9% 10                 | 080.00                   | 9%     | 10,080.00        |                    |  |
|      | ax Amount (in words) : INR Twenty Thousand                                                               |                         |                  |                       |                          |        | 7                |                    |  |
|      |                                                                                                          | Jire Hu                 | Out WIA          |                       |                          |        |                  |                    |  |
|      | Sp. P. 146/2023.                                                                                         |                         |                  |                       |                          |        |                  |                    |  |
| N    | 2 16/20                                                                                                  |                         |                  |                       |                          |        |                  |                    |  |
| 2/0  | 199 Kill 202                                                                                             |                         | Como             | any's Bank De         | tails                    |        |                  |                    |  |
| - 21 | eclaration                                                                                               |                         | A/c Ho           | ider's Name:          | Genuine In<br>Karur Vysy | fotech | h Solution       | 5                  |  |
|      | Ve declare that this invoice shows the actual pric<br>cods described and that all particulars are true a | e of the<br>and correct | t. A/c No        | 0. :                  | 126213500                | 00019  | 55               | 62                 |  |
|      | customer's Seal and Signature                                                                            |                         | Branci           | & IFS Code:           | IniHainage               | for G  | engine Info      | tech Solution      |  |
|      |                                                                                                          |                         |                  |                       |                          |        | ( AD             | otecs              |  |
|      | 23.6. 23 This                                                                                            |                         | -                |                       |                          |        | 200              | orised Signate     |  |
|      | 2.3 This                                                                                                 | is a Comp               | outer General    | ed Invoice            |                          |        | 151,             | J.5.               |  |
|      |                                                                                                          |                         |                  |                       |                          |        | 100              | 131                |  |
|      | 22.0                                                                                                     |                         |                  |                       |                          |        | 10               | 4 4/               |  |