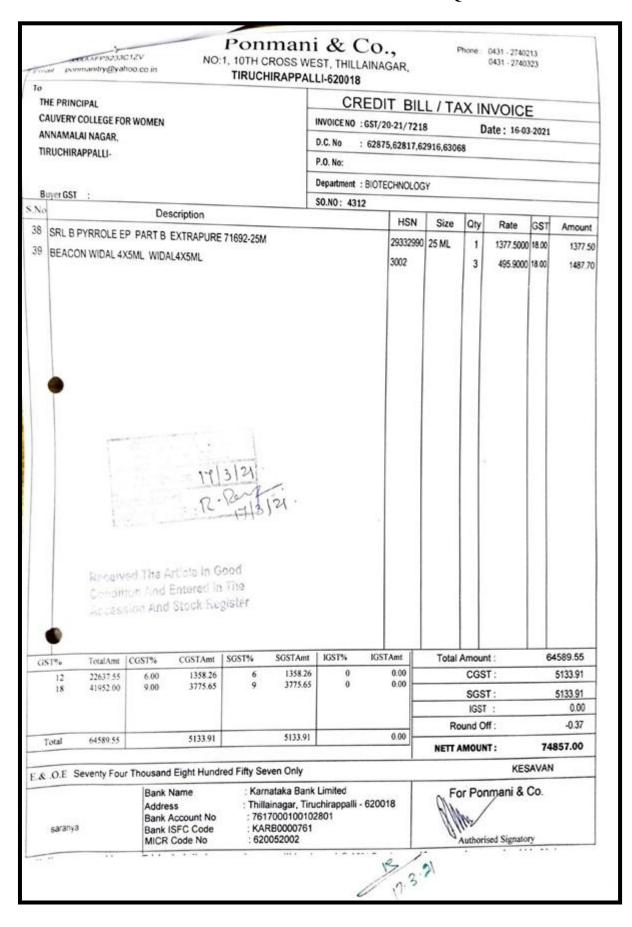

### LABORATORY EQUIPMENT SERVICE BILLS

## **Key Indicator - 4.4 Maintenance of Campus Infrastructure**

4.4.2 There are established systems and procedures for maintaining and utilizing physical and academic support facilities – classrooms, laboratory, library, sports complex, computers, classrooms etc.

**Laboratory Equipment Service Bills** 

|           | YEAR       |
|-----------|------------|
| 2023-2024 | CLICK HERE |
| 2022-2023 | CLICK HERE |
| 2021-2022 | CLICK HERE |
| 2020-2021 | CLICK HERE |
| 2019-2020 | CLICK HERE |