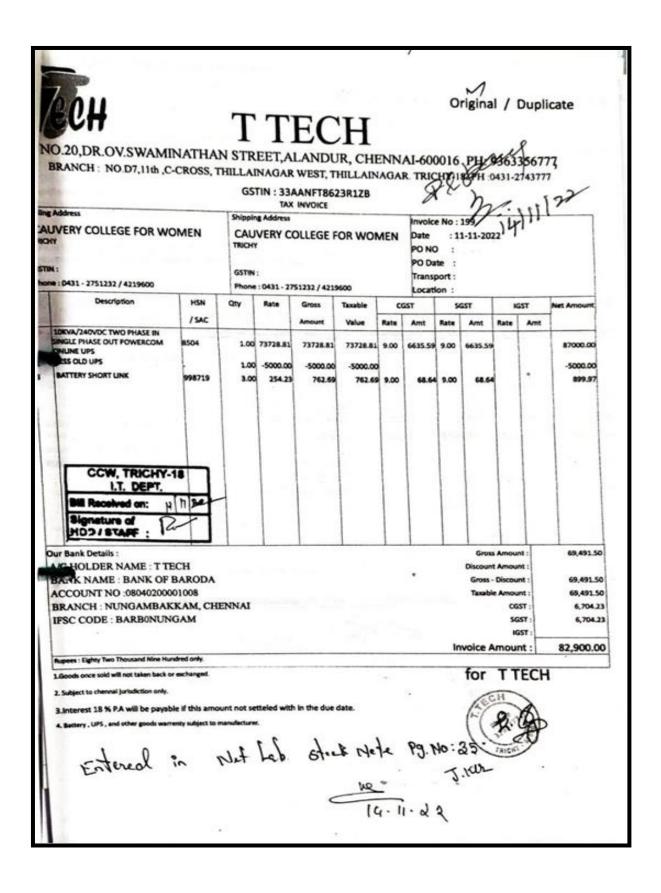

### LABORATORY EQUIPMENT SERVICE BILLS

## **Key Indicator - 4.4 Maintenance of Campus Infrastructure**

4.4.2 There are established systems and procedures for maintaining and utilizing physical and academic support facilities – classrooms, laboratory, library, sports complex, computers, classrooms etc.

**Laboratory Equipment Service Bills** 

|           | YEAR       |
|-----------|------------|
| 2023-2024 | CLICK HERE |
| 2022-2023 | CLICK HERE |
| 2021-2022 | CLICK HERE |
| 2020-2021 | CLICK HERE |
| 2019-2020 | CLICK HERE |