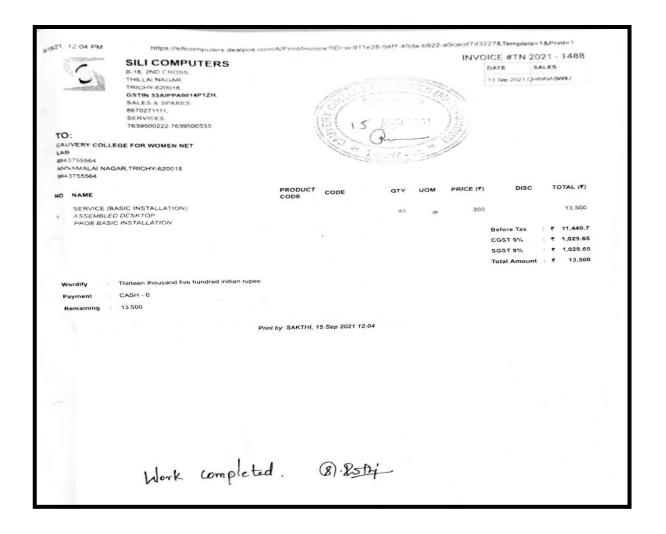

#### LABORATORY EQUIPMENT SERVICE BILLS

#### 2023-2024

#### DEPARTMENT OF COMPUTER SCIENCE

| 100  | andre Infotoch Columbiana                                                                                |                         | 1                | Invoice No.           |                          | Date   | ed               |                    |  |
|------|----------------------------------------------------------------------------------------------------------|-------------------------|------------------|-----------------------|--------------------------|--------|------------------|--------------------|--|
| F    | enuine Infotech Solutions<br>at B- Lavanya Ashwam                                                        |                         |                  | 84                    |                          |        | Jun-23           | f Payment          |  |
|      | o.162 9th Cross Ponnagar<br>Ichy - 620 001                                                               |                         |                  | Delivery Note         |                          | MOC    | se/i erms o      | r P ayment         |  |
| G    | STIN/UIN: 33AAFFG1985M1Z3<br>ate Name: Tamil Nadu, Code: 33                                              |                         |                  | Reference No. & Date. |                          |        | Other References |                    |  |
| E    | Mail: info@genuineinfotech.net, ph:2483733                                                               | 3                       | -                | Buyer's Order No.     |                          |        | Dated            |                    |  |
|      | yer (Bill to) HE PRINCIPAL                                                                               |                         |                  | Dispatch Doc          | No                       | Date   | ivery Note       | Date               |  |
| C    | AUVERY COLLEGE FOR WOMEN,<br>NAMALAI NAGAR, TRICHIRAPPALLI -18                                           |                         |                  | Displaten Doc         | NO.                      | Des    | wery rvote       | Date               |  |
| S    | ate Name : Tamil Nadu, Code : 33                                                                         |                         |                  | Dispatched the        | rough                    | Des    | stination        |                    |  |
| P    | ace of Supply : Tamil Nadu                                                                               |                         |                  | Terms of Deliv        | ery                      | 1      | 2                |                    |  |
|      |                                                                                                          |                         |                  |                       | h                        | 1      | 02/              |                    |  |
|      |                                                                                                          |                         |                  |                       | 10%                      | 18     | 123              |                    |  |
|      |                                                                                                          |                         |                  |                       | 2                        | 1      |                  |                    |  |
| S    | Description of Goods                                                                                     | HSN/SAC                 | Quantity         | Rate                  | Rate                     | per    | Disc. %          | Amount             |  |
| No.  |                                                                                                          | ,                       |                  | (Incl. of Tax)        |                          |        |                  |                    |  |
| 1    | ADATA 256GB SSD<br>M.2 Nyme                                                                              |                         | 64 No            | 2.065.00              | 1,750.00                 | Nos    |                  | 1,12,000.00        |  |
|      | m.z Wille                                                                                                |                         | //               |                       |                          |        |                  |                    |  |
|      | OUTPUT CGST 9%                                                                                           |                         | 4                |                       |                          | %      |                  | 10,080.00          |  |
|      | OUTPUT SGST 9%                                                                                           |                         |                  |                       | 9                        | %      |                  | 10,080.00          |  |
|      |                                                                                                          |                         |                  |                       |                          |        |                  |                    |  |
|      |                                                                                                          |                         |                  | 1                     |                          |        | -                |                    |  |
| H    |                                                                                                          |                         |                  |                       |                          |        |                  |                    |  |
|      |                                                                                                          |                         |                  |                       |                          |        |                  |                    |  |
|      |                                                                                                          |                         |                  |                       |                          |        |                  |                    |  |
|      |                                                                                                          |                         |                  |                       |                          |        |                  |                    |  |
|      |                                                                                                          |                         |                  | 12:16                 |                          |        |                  |                    |  |
|      |                                                                                                          |                         |                  |                       |                          | 13     |                  |                    |  |
|      |                                                                                                          |                         |                  |                       |                          |        |                  |                    |  |
|      |                                                                                                          |                         |                  |                       |                          |        |                  |                    |  |
|      | Total mount Chargeable (in words)                                                                        |                         | 64 No            | s                     |                          |        | 7                | 1,32,160.0         |  |
| 1    | NR One Lakh Thirty Two Thousand One H                                                                    | lundred                 | Sixty Only       | y                     |                          |        |                  |                    |  |
|      | HSN/SAC                                                                                                  |                         | Taxable<br>Value | Central 1             | ax<br>nount R            |        |                  | Total<br>Tax-Amoun |  |
| t    |                                                                                                          |                         | 1,12,000.00      | 9% 10                 | 080.00                   | 9%     | 10,080.00        |                    |  |
|      | ax Amount (in words) : INR Twenty Thousand                                                               |                         |                  |                       |                          |        | 7                |                    |  |
|      |                                                                                                          | Jire Hu                 | Out WIA          |                       |                          |        |                  |                    |  |
|      | Sp. P. 146/2023.                                                                                         |                         |                  |                       |                          |        |                  |                    |  |
| N    | 2 16/20                                                                                                  |                         |                  |                       |                          |        |                  |                    |  |
| 2/0  | 199 Kill 202                                                                                             |                         | Como             | any's Bank De         | tails                    |        |                  |                    |  |
| - 21 | eclaration                                                                                               |                         | A/c Ho           | ider's Name:          | Genuine In<br>Karur Vysy | fotech | h Solution       | 5                  |  |
|      | Ve declare that this invoice shows the actual pric<br>cods described and that all particulars are true a | e of the<br>and correct | t. A/c No        | 0. :                  | 126213500                | 00019  | 55               | 62                 |  |
|      | customer's Seal and Signature                                                                            |                         | Branci           | & IFS Code:           | IniHainage               | for G  | engine Info      | tech Solution      |  |
|      |                                                                                                          |                         |                  |                       |                          |        | ( AD             | otecs              |  |
|      | 23.6. 23 This                                                                                            |                         | -                |                       |                          |        | 200              | orised Signate     |  |
|      | 2.3 This                                                                                                 | is a Comp               | outer General    | ed Invoice            |                          |        | 151,             | J.5.               |  |
|      |                                                                                                          |                         |                  |                       |                          |        | 100              | 131                |  |
|      | 22.0                                                                                                     |                         |                  |                       |                          |        | 10               | 4 4/               |  |