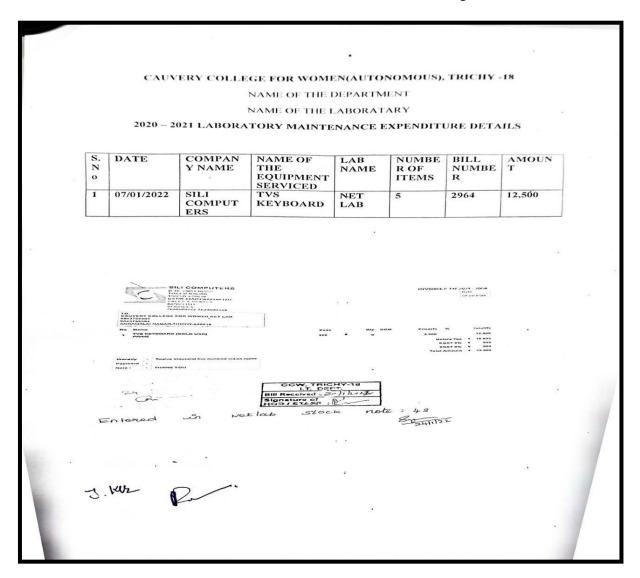

### LABORATORY EQUIPMENT SERVICE BILLS

## **Key Indicator - 4.4 Maintenance of Campus Infrastructure**

4.4.2 There are established systems and procedures for maintaining and utilizing physical and academic support facilities – classrooms, laboratory, library, sports complex, computers, classrooms etc.

**Laboratory Equipment Service Bills** 

|           | YEAR       |
|-----------|------------|
| 2023-2024 | CLICK HERE |
| 2022-2023 | CLICK HERE |
| 2021-2022 | CLICK HERE |
| 2020-2021 | CLICK HERE |
| 2019-2020 | CLICK HERE |