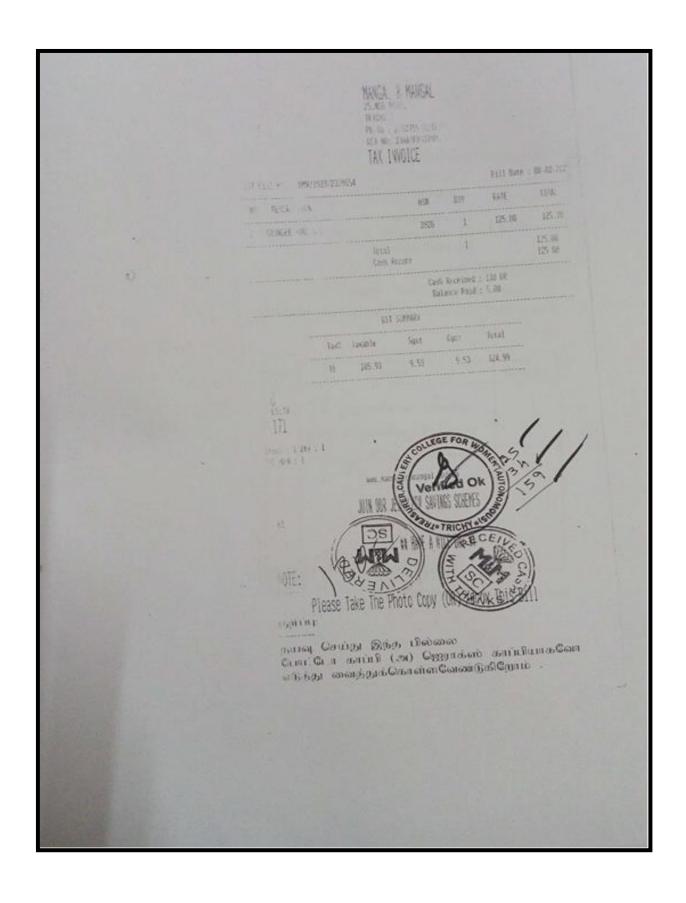

| 1.0          | 18          | 81/2°           | 4         |              |               |  |  |



NAAC Accreditation III Cycle : A Grade (CGPA 3.41 out of 4) Tiruchirappalli - 620018, Tamil Nadu, India

**NAAC - Cycle IV SSR** 

**CRITERION IV** 





NAAC Accreditation III Cycle : A Grade (CGPA 3.41 out of 4) Tiruchirappalli - 620018, Tamil Nadu, India

**NAAC - Cycle IV SSR** 

**CRITERION IV** 





NAAC Accreditation III Cycle : A Grade (CGPA 3.41 out of 4) Tiruchirappalli - 620018, Tamil Nadu, India

**NAAC - Cycle IV SSR** 

#### **CRITERION IV**





NAAC Accreditation III Cycle : A Grade (CGPA 3.41 out of 4) Tiruchirappalli - 620018, Tamil Nadu, India

**NAAC - Cycle IV SSR** 

**CRITERION IV** 





NAAC Accreditation III Cycle : A Grade (CGPA 3.41 out of 4) Tiruchirappalli - 620018, Tamil Nadu, India

NAAC - Cycle IV SSR

**CRITERION IV** 

|